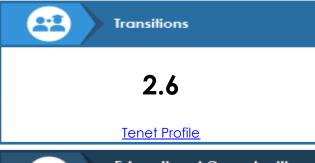

## **Evidence-Based Analysis Responses**

Average Score (Between 0 and 3) of 5 Self-Reported Responses In Each Tenet 90 Total Points Possible 64
Total EBA Score