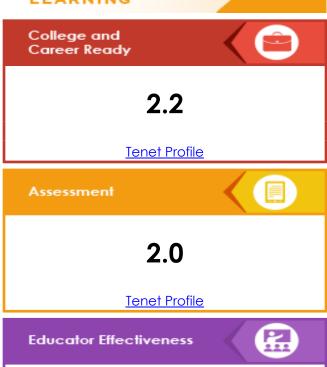

## **Evidence-Based Analysis Responses**

Average Score (Between 0 and 3) of 5 Self-Reported Responses In Each Tenet 90 Total Points Possible 64
Total EBA Score