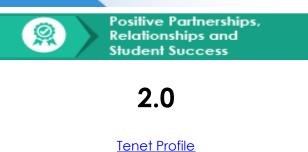

## **Evidence-Based Analysis Responses**

Average Score (Between 0 and 3) of 5 Self-Reported Responses In Each Tenet 90 Total Points Possible 64
Total EBA Score