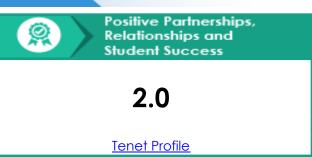

## **Evidence-Based Analysis Responses**

Average Score (Between 0 and 3) of 5 Self-Reported Responses In Each Tenet 90 Total Points Possible 64
Total EBA Score