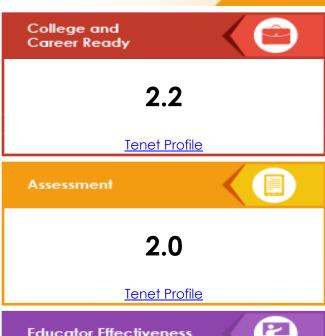

## **Evidence-Based Analysis Responses**

Average Score (Between 0 and 3) of 5 Self-Reported Responses In Each Tenet 90 Total Points Possible 64
Total EBA Score