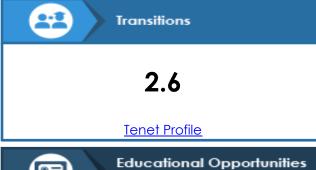

## **Evidence-Based Analysis Responses**

Average Score (Between 0 and 3) of 5 Self-Reported Responses In Each Tenet 90 Total Points Possible 64
Total EBA Score