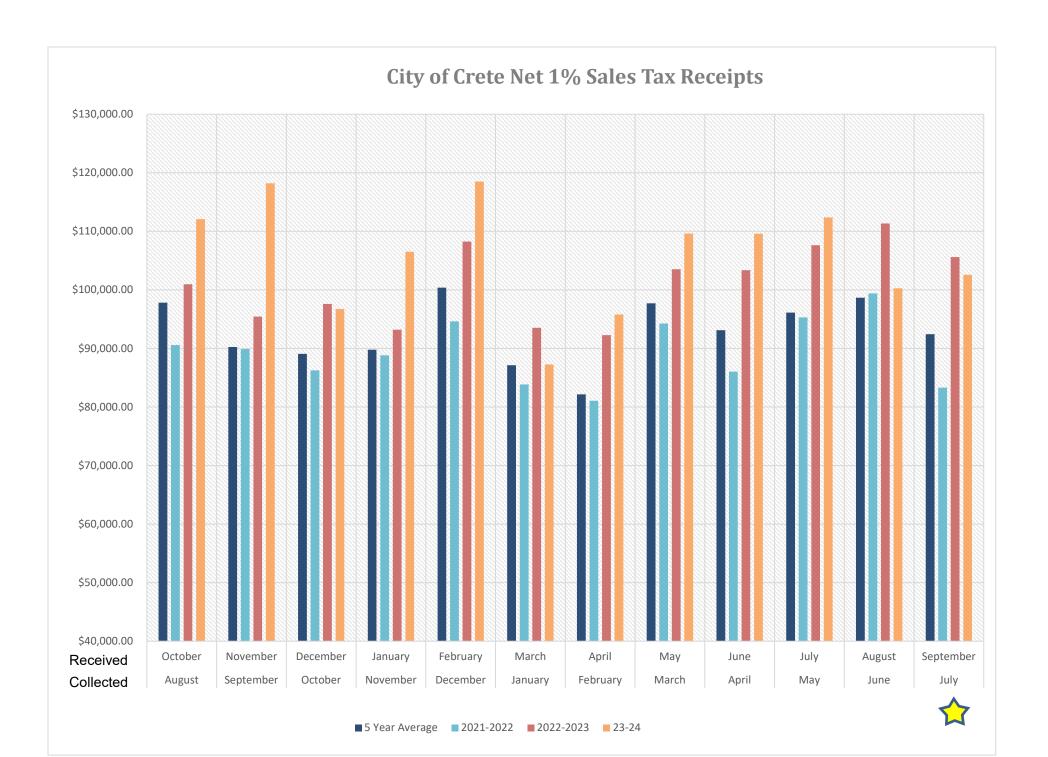

## City of Crete Sales Tax Receipts

| Month     | Month     |                |           |                |           |                |                                   |                | Gross      | Gross         |              |              |               |              | Next    |              |               |
|-----------|-----------|----------------|-----------|----------------|-----------|----------------|-----------------------------------|----------------|------------|---------------|--------------|--------------|---------------|--------------|---------|--------------|---------------|
| Collected | Received  | FY2022         | Change    | FY2023         | Change    | FY2024         | Change                            | 5 Year         | Change     | Change        | LB840        | LB 357       | LB 357        | LB 357       | Year    | Projection   |               |
| by Retail | by City   | Gen. Fund      | Gen. Fund | Gen. Fund      | Gen. Fund | Gen. Fund      | Gen. Fund                         | Average        | yr. to yr. | 5 yr. Average | Program      | Bond         | Public Safety | Reserve      | Refunds |              | Refunds       |
|           |           |                |           |                |           |                |                                   |                |            |               |              |              |               |              |         |              |               |
|           |           |                |           |                |           |                |                                   |                |            |               |              |              |               |              |         |              |               |
| August    | October   | \$90,562.71    | -0.50%    | \$100,946.22   | 11.47%    | \$112,079.68   | 11.03%                            | \$97,824.90    | 9.50%      | 19.11%        | \$56,039.84  | \$21,000.00  | \$10,500.00   | \$24,539.84  |         | \$82,838.99  | (\$2,151.46)  |
| September | November  | \$89,891.94    | 8.99%     | \$95,435.14    | 6.17%     | \$118,194.74   | 23.85%                            | \$90,235.00    | 23.85%     | 16.13%        | \$59,097.37  | \$21,000.00  | \$10,500.00   | \$27,597.37  |         | \$76,081.51  | (\$3.56)      |
| October   | December  | \$86,263.66    | -1.01%    | \$97,592.24    | 13.13%    | \$96,745.35    | -0.87%                            | \$89,070.79    | 2.78%      | 20.78%        | \$48,372.68  | \$21,000.00  | \$10,500.00   | \$16,872.68  |         | \$74,165.44  | (\$9,839.92)  |
| November  | January   | \$88,837.18    | 9.59%     | \$93,189.55    | 4.90%     | \$106,493.06   | 14.28%                            | \$89,784.80    | 9.40%      | 19.01%        | \$53,246.53  | \$21,000.00  | \$10,500.00   | \$21,746.53  |         | \$76,564.16  | (\$78.47)     |
| December  | February  | \$94,625.07    | -3.03%    | \$108,244.80   | 14.39%    | \$118,509.22   | 9.48%                             | \$100,391.96   | 9.67%      | 17.81%        | \$59,254.61  | \$21,000.00  | \$10,500.00   | \$27,754.61  |         | \$86,341.62  | (\$423.11)    |
| January   | March     | \$83,860.75    | -11.43%   | \$93,536.46    | 11.54%    | \$87,279.08    | -6.69%                            | \$87,129.09    | -3.25%     | 17.09%        | \$43,639.54  | \$21,000.00  | \$10,500.00   | \$12,139.54  |         | \$69,317.48  | (\$6,649.18)  |
| February  | April     | \$81,072.44    | 6.27%     | \$92,271.35    | 13.81%    | \$95,787.93    | 3.81%                             | \$82,153.83    | 4.27%      | 23.38%        | \$47,893.97  | \$21,000.00  | \$10,500.00   | \$16,393.97  |         | \$67,506.98  | (\$871.34)    |
| March     | May       | \$94,261.86    | -8.70%    | \$103,537.01   | 9.84%     | \$109,613.71   | 5.87%                             | \$97,695.43    | 6.30%      | 16.37%        | \$54,806.85  | \$21,000.00  | \$10,500.00   | \$23,306.85  |         | \$78,639.80  | (\$1,031.65)  |
| April     | June      | \$86,024.43    | -11.09%   | \$103,361.32   | 20.15%    | \$109,581.23   | 6.02%                             | \$93,119.02    | 6.49%      | 16.48%        | \$54,790.61  | \$21,000.00  | \$10,500.00   | \$23,290.61  |         | \$77,528.45  | (\$1,005.41)  |
| May       | July      | \$95,288.64    | 4.58%     | \$107,615.66   | 12.94%    | \$112,375.22   | 4.42%                             | \$96,115.90    | 3.39%      | 18.95%        | \$56,187.61  | \$21,000.00  | \$10,500.00   | \$24,687.61  |         | \$82,827.78  | \$0.00        |
| June      | August    | \$99,404.95    | 4.08%     | \$111,328.69   | 12.00%    | \$100,278.28   | -9.93%                            | \$98,668.66    | -9.84%     | 21.77%        | \$50,139.14  | \$21,000.00  | \$10,500.00   | \$18,639.14  |         | \$81,533.06  | (\$192.93)    |
| July      | September | \$83,299.71    | -4.66%    | \$105,594.67   | 26.76%    | \$102,576.28   | -2.86%                            | \$92,428.44    | -2.47%     | 20.05%        | \$51,288.14  | \$21,000.00  | \$10,500.00   | \$19,788.14  |         | \$78,522.49  | (\$1,198.70)  |
| •         |           |                |           |                |           |                |                                   |                |            |               |              |              |               |              |         |              |               |
| Totals    |           | \$1,073,393.32 | -0.58%    | \$1,212,653.08 | 13.09%    | \$1,269,513.76 | 4.87%                             | \$1,114,617.80 | 5.01%      | 18.91%        | \$634,756.88 | \$252,000.00 | \$126,000.00  | \$256,756.88 | \$0.00  | \$931,867.76 | (\$23,445.73) |
|           |           |                |           |                |           | \$1 165 000 00 | Budgeted Transfer to General Fund |                |            |               |              |              |               |              |         |              |               |

\$105,792.81 \$97,083.33

\$1,165,000.00 Budgeted Transfer to General Fund
Net Receipts Monthly Transfer to General Fund Average Net Receipts
Required