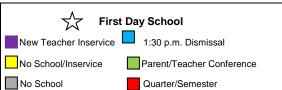

.....Labor Day (No School) September 5.....Teacher Inservice (No School)

## October 2017

#### November 2017

## December 2017

## January 2018

| January 1-3 | Winter Break-No School        |
|-------------|-------------------------------|
| January 4   | School Resumes                |
| January15   | Teacher Inservice (No School) |

## February 2018

February 5......Parent/Teacher Conferences (Elementary 5:00-8:00 p.m.)
February 7......Parent/Teacher Conferences (Middle School/High School 5:30-8:00 p.m.)
February 8.....Parent/Teacher Conferences (Elementary 5:00-8:00 p.m./MS-HS 5:30-8:00 p.m.)
February 9.....No School February 19....Teacher Inservice (No School)

## March 2018

## April 201

## May 2018

Four (4) snow days built in. Final student day will range from May 18 to May 24.





| Students Days |
| 1st Quarter = 44 |
| 2nd Quarter = 44 |
| Total 1st Semester | 88 |
| 3rd Quarter = 45 |
| 4th Quarter = 45 |
| Total 2nd Semester | 90 |
| Total 1nd 178 |
| 178 |

| JANUARY 2018 |    |    |    |          |    |    |  |  |  |
|--------------|----|----|----|----------|----|----|--|--|--|
| S            | M  | T  | W  | Th       | F  | S  |  |  |  |
|              | 1  | 2  | 3  | <u>4</u> | 5  | 6  |  |  |  |
| 7            | 8  | 9  | 10 | 11       | 12 | 13 |  |  |  |
| 14           | 15 | 16 | 17 | 18       | 19 | 20 |  |  |  |
| 21           | 22 | 23 | 24 | 25       | 26 | 27 |  |  |  |
| 28           | 29 | 30 | 31 |          |    |    |  |  |  |

| FEBRUARY 2018 |    |    |    |    |    |    |  |  |  |
|---------------|----|----|----|----|----|----|--|--|--|