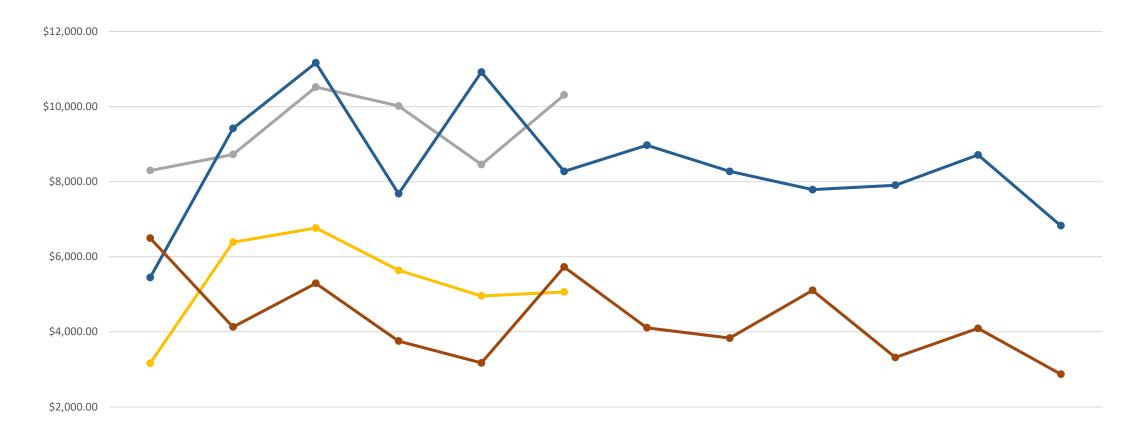

## **Outlet Commissions**

| \$0.00               | OCT        | NOV        | DEC         | JAN         | FEB         | MAR         | APR        | MAY        | JUN        | JUL        | AUG        | SEP        |
|----------------------|------------|------------|-------------|-------------|-------------|-------------|------------|------------|------------|------------|------------|------------|
| My Bar 2023          | \$8,296.65 | \$8,723.74 | \$10,520.00 | \$10,017.15 | \$8,457.20  | \$10,309.10 |            |            |            |            |            |            |
| Eagles 2023          | \$3,164.04 | \$6,387.24 | \$6,764.14  | \$5,640.20  | \$4,956.66  | \$5,062.10  |            |            |            |            |            |            |
| <b>─</b> My Bar 2022 | \$5,447.93 | \$9,416.40 | \$11,163.69 | \$7,678.77  | \$10,918.90 | \$8,272.55  | \$8,969.74 | \$8,272.55 | \$7,788.42 | \$7,904.42 | \$8,712.98 | \$6,825.50 |
| Eagles 2022          | \$6,493.54 | \$4,129.12 | \$5,292.56  | \$3,752.88  | \$3,171.89  | \$5,726.81  | \$4,107.19 | \$3,833.20 | \$5,103.83 | \$3,317.41 | \$4,092.91 | \$2,872.69 |