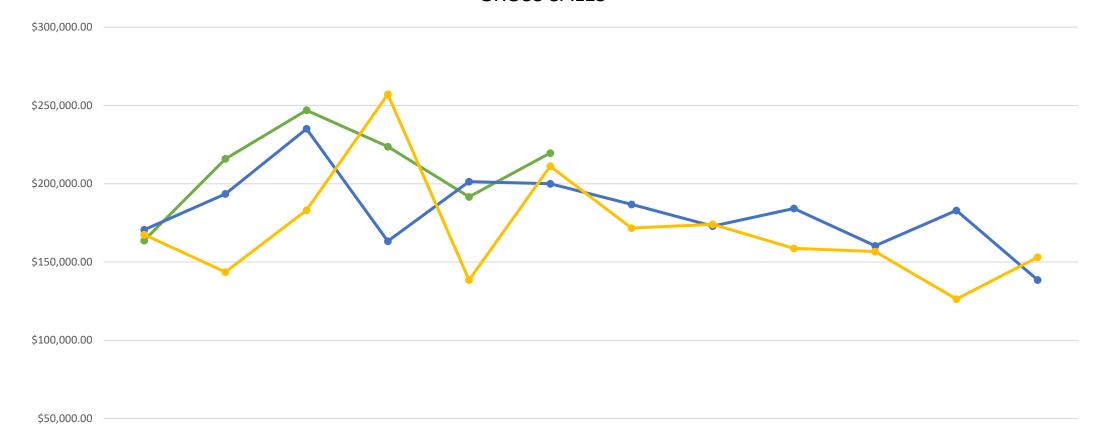

## **GROSS SALES**

| \$0.00           | ОСТ          | NOV          | DEC          | JAN          | FEB          | MAR          | APR          | MAY          | JUN          | JUL          | AUG          | SEP          |
|------------------|--------------|--------------|--------------|--------------|--------------|--------------|--------------|--------------|--------------|--------------|--------------|--------------|
| Gross Sales 2023 | \$163,724.17 | \$215,871.22 | \$246,916.38 | \$223,676.47 | \$191,626.58 | \$219,588.51 |              |              |              |              |              |              |
| Gross Sales 2022 | \$170,592.50 | \$193,507.44 | \$235,089.41 | \$163,309.23 | \$201,296.95 | \$199,990.83 | \$186,813.28 | \$172,939.17 | \$184,175.02 | \$160,311.80 | \$182,941.40 | \$138,545.51 |
| Gross Sales 2021 | \$167,500.65 | \$143,562.92 | \$183,053.28 | \$257,115.45 | \$138,509.40 | \$211,174.56 | \$171,672.63 | \$174,001.84 | \$158,700.73 | \$156,667.60 | \$126,321.61 | \$153,014.06 |