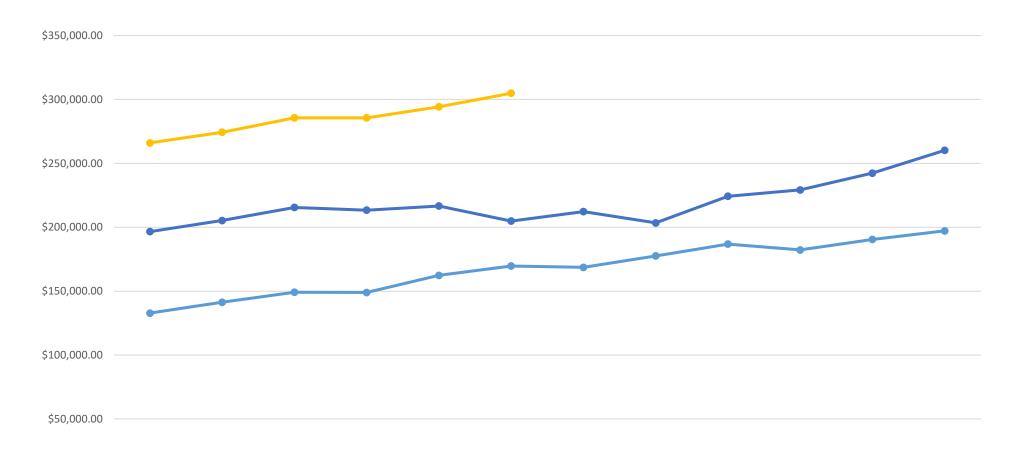

## **Community Betterment Funds**

| \$0.00                    |              |              |              |              |              |              |              |              |              |              |              |              |
|---------------------------|--------------|--------------|--------------|--------------|--------------|--------------|--------------|--------------|--------------|--------------|--------------|--------------|
| 70.00                     | OCT          | NOV          | DEC          | JAN          | FEB          | MAR          | APR          | MAY          | JUN          | JUL          | AUG          | SEP          |
| Community Betterment 2023 | \$266,038.25 | \$274,357.49 | \$285,607.69 | \$285,602.74 | \$294,226.47 | \$304,912.67 |              |              |              |              |              |              |
| Community Betterment 2022 | \$196,623.65 | \$205,317.57 | \$215,500.27 | \$213,383.79 | \$216,632.12 | \$204,846.53 | \$212,252.60 | \$203,432.27 | \$224,257.98 | \$229,183.43 | \$242,367.49 | \$260,181.90 |
| Community Betterment 2021 | \$132,810.67 | \$141,321.27 | \$149,185.95 | \$148,993.16 | \$162,339.66 | \$169,687.59 | \$168,629.31 | \$177,563.11 | \$186,808.83 | \$182,249.81 | \$190,478.67 | \$197,183.71 |