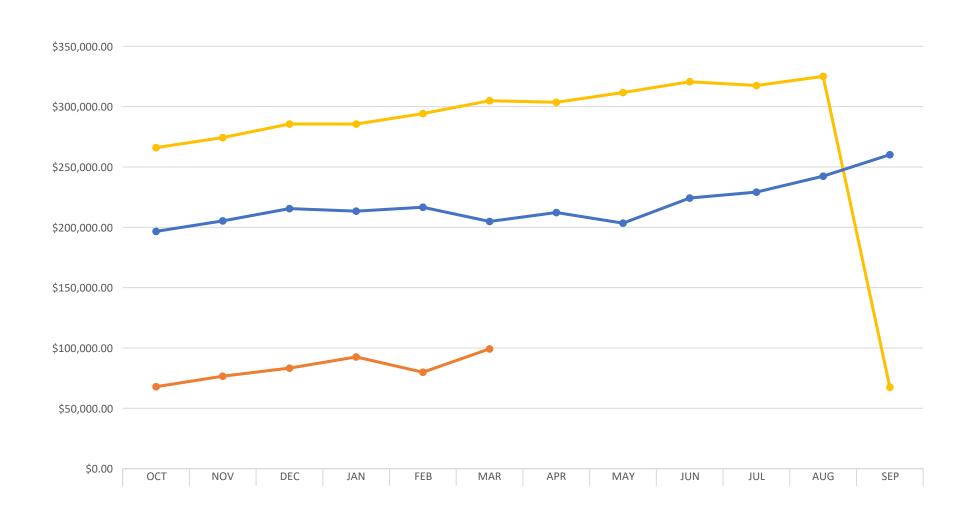

|            |
| Eagles 2024           | \$5,410.18 | \$3,634.81 | \$6,590.75  | \$4,645.36  | \$4,602.10 | \$6,402.24  |            |            |            |            |            |            |
| Old Main 2024         | \$0.00     | \$0.00     | \$0.00      | \$276.60    | \$323.45   | \$376.28    |            |            |            |            |            |            |
| My Bar 2023           | \$8,296.65 | \$8,723.74 | \$10,520.00 | \$10,017.15 | \$8,457.20 | \$10,309.10 | \$6,371.77 | \$8,321.46 | \$6,962.72 | \$5,227.88 | \$5,507.88 | \$9,009.05 |
| Eagles 2023           | \$3,164.04 | \$6,387.24 | \$6,764.14  | \$5,640.20  | \$4,956.66 | \$5,062.10  | \$4,301.97 | \$3,889.20 | \$2,389.38 | \$4,212.00 | \$6,973.09 | \$5,568.25 |

## **Community Betterment Funds**