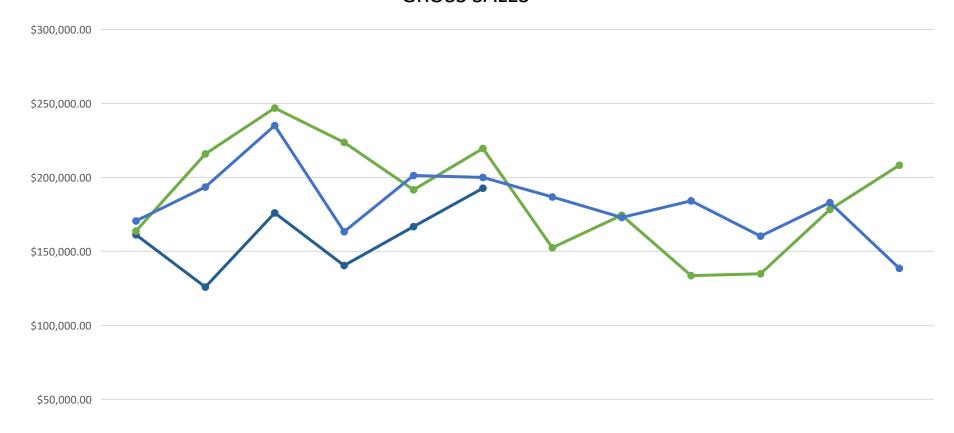

## **GROSS SALES**

| \$0.00      |      |              |              |              |              |              |              |              |              |              |              |              |              |
|-------------|------|--------------|--------------|--------------|--------------|--------------|--------------|--------------|--------------|--------------|--------------|--------------|--------------|
| \$0.00      | 1    | 2            | 3            | 4            | 5            | 6            | 7            | 8            | 9            | 10           | 11           | 12           |              |
| Gross Sales | 2024 | \$161,278.58 | \$125,912.15 | \$176,004.76 | \$140,460.30 | \$166,753.19 | \$192,709.78 |              |              |              |              |              |              |
| Gross Sales | 2023 | \$163,724.17 | \$215,871.22 | \$246,916.38 | \$223,676.47 | \$191,626.58 | \$219,588.51 | \$152,481.91 | \$174,438.02 | \$133,601.38 | \$134,855.41 | \$178,299.44 | \$208,247.16 |
| Gross Sales | 2022 | \$170,592.50 | \$193,507.44 | \$235,089.41 | \$163,309.23 | \$201,296.95 | \$199,990.83 | \$186,813.28 | \$172,939.17 | \$184,175.02 | \$160,311.80 | \$182,941.40 | \$138,545.51 |