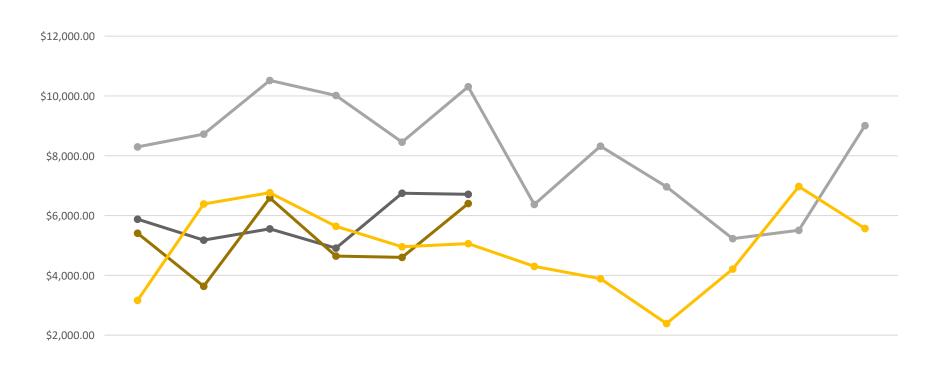

## **Outlet Commissions**

| \$0.00                |            |            |             |             |            |             |            |            |            |            |            |            |
|-----------------------|------------|------------|-------------|-------------|------------|-------------|------------|------------|------------|------------|------------|------------|
|                       | OCT        | NOV        | DEC         | JAN         | FEB        | MAR         | APR        | MAY        | JUN        | JUL        | AUG        | SEP        |
| <b>──</b> My Bar 2024 | \$5,879.32 | \$5,179.04 | \$5,556.26  | \$4,910.26  | \$6,747.18 | \$6,711.17  |            |            |            |            |            |            |
| Eagles 2024           | \$5,410.18 | \$3,634.81 | \$6,590.75  | \$4,645.36  | \$4,602.10 | \$6,402.24  |            |            |            |            |            |            |
| Old Main 2024         | \$0.00     | \$0.00     | \$0.00      | \$276.60    | \$323.45   | \$376.28    |            |            |            |            |            |            |
| My Bar 2023           | \$8,296.65 | \$8,723.74 | \$10,520.00 | \$10,017.15 | \$8,457.20 | \$10,309.10 | \$6,371.77 | \$8,321.46 | \$6,962.72 | \$5,227.88 | \$5,507.88 | \$9,009.05 |
| Eagles 2023           | \$3,164.04 | \$6,387.24 | \$6,764.14  | \$5,640.20  | \$4,956.66 | \$5,062.10  | \$4,301.97 | \$3,889.20 | \$2,389.38 | \$4,212.00 | \$6,973.09 | \$5,568.25 |