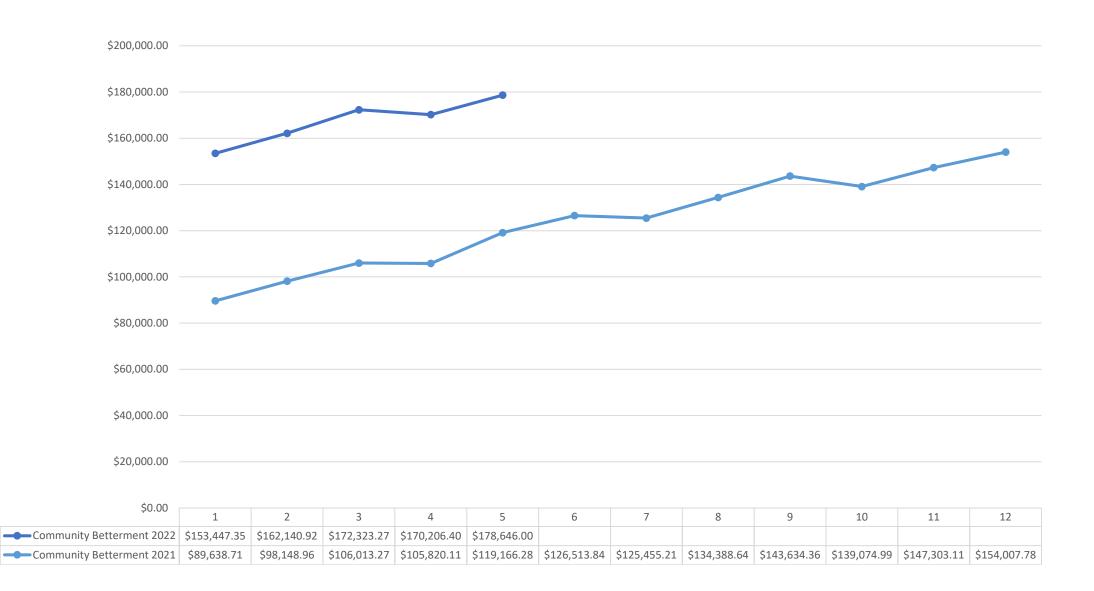

|------------|------------|
| <b>──</b> My Bar 2022 | \$5,447.93 | \$9,416.40 | \$11,163.69 | \$7,678.77  | \$10,918.90 |            |            |            |            |            |            |            |
| Eagles 2022           | \$6,493.54 | \$4,129.12 | \$5,292.56  | \$3,752.88  | \$3,171.89  |            |            |            |            |            |            |            |
| <b>──</b> My Bar 2021 | \$4,290.12 | \$4,128.93 | \$5,220.26  | \$7,697.07  | \$5,607.28  | \$7,394.88 | \$6,468.50 | \$7,064.27 | \$6,807.44 | \$6,529.78 | \$4,468.23 | \$5,676.57 |
| Eagles 2021           | \$7,434.93 | \$5,920.47 | \$7,593.46  | \$10,301.01 | \$4,088.38  | \$7,387.34 | \$5,548.59 | \$5,115.86 | \$4,301.61 | \$4,436.95 | \$4,374.28 | \$5,034.41 |

## Community Betterment Funds