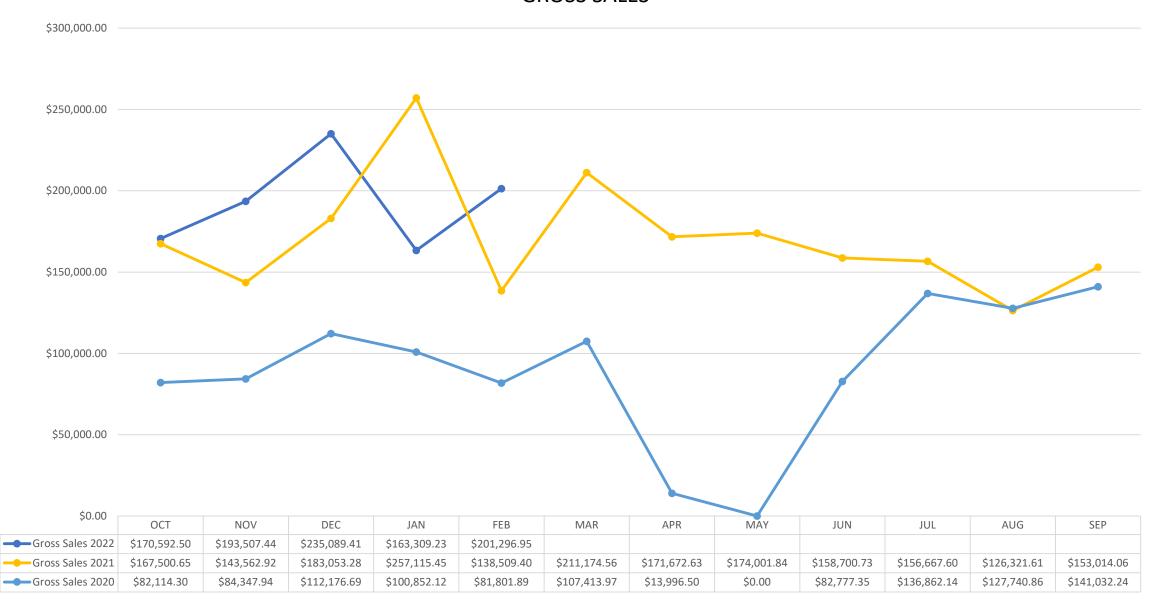

## **GROSS SALES**



## **Outlet Commissions**



| \$0.00                | OCT        | NOV        | DEC         | JAN         | FEB         | MAR        | APR        | MAY        | JUN        | JUL        | AUG        | SEP        |
|-----------------------|------------|------------|-------------|-------------|-------------|------------|------------|------------|------------|------------|------------|------------|
| <b>──</b> My Bar 2022 | \$5,447.93 | \$9,416.40 | \$11,163.69 | \$7,678.77  | \$10,918.90 |            |            |            |            |            |            |            |
| Eagles 2022           | \$6,493.54 | \$4,129.12 | \$5,292.56  | \$3,752.88  | \$3,171.89  |            |            |            |            |            |            |            |
| <b>──</b> My Bar 2021 | \$4