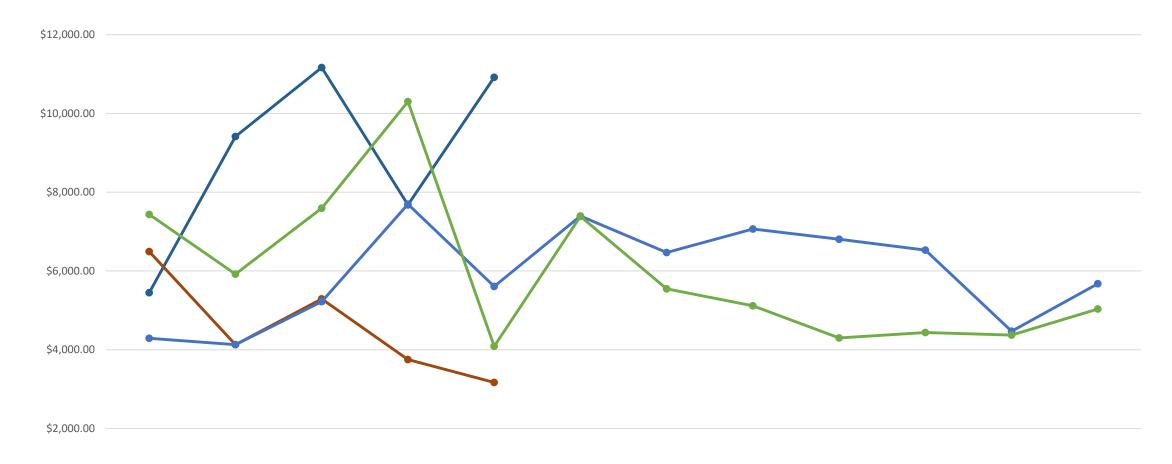

## **Outlet Commissions**

| \$0.00                | OCT        | NOV        | DEC         | JAN         | FEB         | MAR        | APR        | MAY        | JUN        | JUL        | AUG        | SEP        |
|-----------------------|------------|------------|-------------|-------------|-------------|------------|------------|------------|------------|------------|------------|------------|
| <b>──</b> My Bar 2022 | \$5,447.93 | \$9,416.40 | \$11,163.69 | \$7,678.77  | \$10,918.90 |            |            |            |            |            |            |            |
| Eagles 2022           | \$6,493.54 | \$4,129.12 | \$5,292.56  | \$3,752.88  | \$3,171.89  |            |            |            |            |            |            |            |
| <b>──</b> My Bar 2021 | \$4,290.12 | \$4,128.93 | \$5,220.26  | \$7,697.07  | \$5,607.28  | \$7,394.88 | \$6,468.50 | \$7,064.27 | \$6,807.44 | \$6,529.78 | \$4,468.23 | \$5,676.57 |
| Eagles 2021           | \$7,434.93 | \$5,920.47 | \$7,593.46  | \$10,301.01 | \$4,088.38  | \$7,387.34 | \$5,548.59 | \$5,115.86 | \$4,301.61 | \$4,436.95 | \$4,374.28 | \$5,034.41 |