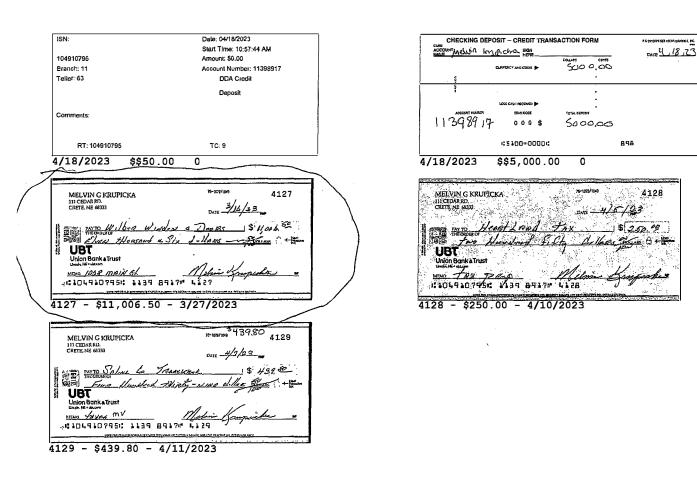

|    | Product or service                                                                                                                                                                                                                                                                                                                                                                                                                                                                                                                                                                                                                                                                                                                                                                                                                                                                                                                                                                                                                                                                                                                                                                                                                                                                                                                                                                                                                                                                                                                                                                                                                                                                                                                                                                                                                                                                                                                                                                                                                |                                                                                                                                 | Amount      |
|----|-----------------------------------------------------------------------------------------------------------------------------------------------------------------------------------------------------------------------------------------------------------------------------------------------------------------------------------------------------------------------------------------------------------------------------------------------------------------------------------------------------------------------------------------------------------------------------------------------------------------------------------------------------------------------------------------------------------------------------------------------------------------------------------------------------------------------------------------------------------------------------------------------------------------------------------------------------------------------------------------------------------------------------------------------------------------------------------------------------------------------------------------------------------------------------------------------------------------------------------------------------------------------------------------------------------------------------------------------------------------------------------------------------------------------------------------------------------------------------------------------------------------------------------------------------------------------------------------------------------------------------------------------------------------------------------------------------------------------------------------------------------------------------------------------------------------------------------------------------------------------------------------------------------------------------------------------------------------------------------------------------------------------------------|---------------------------------------------------------------------------------------------------------------------------------|-------------|
| 1. | Sales                                                                                                                                                                                                                                                                                                                                                                                                                                                                                                                                                                                                                                                                                                                                                                                                                                                                                                                                                                                                                                                                                                                                                                                                                                                                                                                                                                                                                                                                                                                                                                                                                                                                                                                                                                                                                                                                                                                                                                                                                             | 4 × \$1,205.00                                                                                                                  | \$4,820.00  |
|    | 4 bronze exterior white interior fixed over double hung Hayfi                                                                                                                                                                                                                                                                                                                                                                                                                                                                                                                                                                                                                                                                                                                                                                                                                                                                                                                                                                                                                                                                                                                                                                                                                                                                                                                                                                                                                                                                                                                                                                                                                                                                                                                                                                                                                                                                                                                                                                     | eld 801 windows 31 .5 x 101.5                                                                                                   |             |
| 2. | Labor                                                                                                                                                                                                                                                                                                                                                                                                                                                                                                                                                                                                                                                                                                                                                                                                                                                                                                                                                                                                                                                                                                                                                                                                                                                                                                                                                                                                                                                                                                                                                                                                                                                                                                                                                                                                                                                                                                                                                                                                                             | 4 × \$175.00                                                                                                                    | \$700.00    |
|    | install up stairs windows                                                                                                                                                                                                                                                                                                                                                                                                                                                                                                                                                                                                                                                                                                                                                                                                                                                                                                                                                                                                                                                                                                                                                                                                                                                                                                                                                                                                                                                                                                                                                                                                                                                                                                                                                                                                                                                                                                                                                                                                         |                                                                                                                                 |             |
| 3. | <ul> <li>сортатите с слове с политически со стояти долже с водинатись на сочите на население на стояти с население со стояти на сочите на с<br/>С состатите на сочите на<br/>С состатите на сочите на<br/>С сочите на с<br/>С сочите на сочи<br/>На сочите на сочи<br/></li></ul> | 1 × \$4,250.00                                                                                                                  | \$4,250.00  |
|    | remove sign and awning                                                                                                                                                                                                                                                                                                                                                                                                                                                                                                                                                                                                                                                                                                                                                                                                                                                                                                                                                                                                                                                                                                                                                                                                                                                                                                                                                                                                                                                                                                                                                                                                                                                                                                                                                                                                                                                                                                                                                                                                            |                                                                                                                                 |             |
| 4. |                                                                                                                                                                                                                                                                                                                                                                                                                                                                                                                                                                                                                                                                                                                                                                                                                                                                                                                                                                                                                                                                                                                                                                                                                                                                                                                                                                                                                                                                                                                                                                                                                                                                                                                                                                                                                                                                                                                                                                                                                                   | 1 × \$325.00                                                                                                                    | \$325.00    |
|    | fork lift rental                                                                                                                                                                                                                                                                                                                                                                                                                                                                                                                                                                                                                                                                                                                                                                                                                                                                                                                                                                                                                                                                                                                                                                                                                                                                                                                                                                                                                                                                                                                                                                                                                                                                                                                                                                                                                                                                                                                                                                                                                  |                                                                                                                                 |             |
| 5. |                                                                                                                                                                                                                                                                                                                                                                                                                                                                                                                                                                                                                                                                                                                                                                                                                                                                                                                                                                                                                                                                                                                                                                                                                                                                                                                                                                                                                                                                                                                                                                                                                                                                                                                                                                                                                                                                                                                                                                                                                                   | anaanaa ahaanaa ahaanaa ahaanaa ahaanaa ahaanaa ahaana ahaanaa ahaanaa ahaanaa ahaanaa ahaanaanaanaa ahaanaa ah<br>1 × \$550.00 | \$550.00    |
|    | coil exterior of windows                                                                                                                                                                                                                                                                                                                                                                                                                                                                                                                                                                                                                                                                                                                                                                                                                                                                                                                                                                                                                                                                                                                                                                                                                                                                                                                                                                                                                                                                                                                                                                                                                                                                                                                                                                                                                                                                                                                                                                                                          |                                                                                                                                 |             |
|    | an ann ann an an ann ann ann ann an ann an a                                                                                                                                                                                                                                                                                                                                                                                                                                                                                                                                                                                                                                                                                                                                                                                                                                                                                                                                                                                                                                                                                                                                                                                                                                                                                                                                                                                                                                                                                                                                                                                                                                                                                                                                                                                                                                                                                                                                                                                      | nang ananya kata yang berkara kata kata kata kata kata kata kata                                                                | \$10,645.00 |
|    |                                                                                                                                                                                                                                                                                                                                                                                                                                                                                                                                                                                                                                                                                                                                                                                                                                                                                                                                                                                                                                                                                                                                                                                                                                                                                                                                                                                                                                                                                                                                                                                                                                                                                                                                                                                                                                                                                                                                                                                                                                   | Sales tax                                                                                                                       | \$361.50    |
|    |                                                                                                                                                                                                                                                                                                                                                                                                                                                                                                                                                                                                                                                                                                                                                                                                                                                                                                                                                                                                                                                                                                                                                                                                                                                                                                                                                                                                                                                                                                                                                                                                                                                                                                                                                                                                                                                                                                                                                                                                                                   | Total                                                                                                                           | \$11,006.50 |
|    |                                                                                                                                                                                                                                                                                                                                                                                                                                                                                                                                                                                                                                                                                                                                                                                                                                                                                                                                                                                                                                                                                                                                                                                                                                                                                                                                                                                                                                                                                                                                                                                                                                                                                                                                                                                                                                                                                                                                                                                                                                   | Overdue                                                                                                                         | 01/31/2023  |
|    | Pd 1.1127                                                                                                                                                                                                                                                                                                                                                                                                                                                                                                                                                                                                                                                                                                                                                                                                                                                                                                                                                                                                                                                                                                                                                                                                                                                                                                                                                                                                                                                                                                                                                                                                                                                                                                                                                                                                                                                                                                                                                                                                                         |                                                                                                                                 |             |
|    | Pd 44127<br>2K 44127<br>3/16/23<br>3/16/23<br>pm 1006.50<br>pm 1006.50                                                                                                                                                                                                                                                                                                                                                                                                                                                                                                                                                                                                                                                                                                                                                                                                                                                                                                                                                                                                                                                                                                                                                                                                                                                                                                                                                                                                                                                                                                                                                                                                                                                                                                                                                                                                                                                                                                                                                            |                                                                                                                                 |             |
|    | LB NE                                                                                                                                                                                                                                                                                                                                                                                                                                                                                                                                                                                                                                                                                                                                                                                                                                                                                                                                                                                                                                                                                                                                                                                                                                                                                                                                                                                                                                                                                                                                                                                                                                                                                                                                                                                                                                                                                                                                                                                                                             |                                                                                                                                 |             |
|    | A vr.                                                                                                                                                                                                                                                                                                                                                                                                                                                                                                                                                                                                                                                                                                                                                                                                                                                                                                                                                                                                                                                                                                                                                                                                                                                                                                                                                                                                                                                                                                                                                                                                                                                                                                                                                                                                                                                                                                                                                                                                                             |                                                                                                                                 |             |