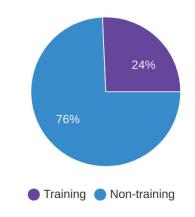

# **Top Airports**

Local vs Itinerant Flights

**Training Operations** 

**IFR vs VFR Flights** 