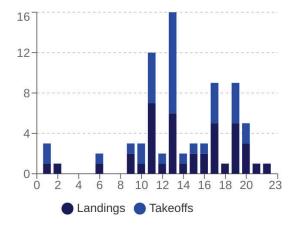

-1200 | support@1200.aero

#### Blair Executive | Runway Operations Report

Report Date Range: 04/2025

#### **Operations by Runway**





**Operations by Category** 



**Operations by Type** 



**Top Aircraft Types** 



**Operations by Engine Type** 





**1200.aero, Inc.** 1135 Kildaire Farm Road, Suite 200 Cary, NC 27511 (855) 797-1200 | support@1200.aero

## Blair Executive | Runway Operations Report

Report Date Range: 04/2025

# **Top Airports**





Local vs Itinerant Flights



**Training Operations** 



**IFR vs VFR Flights** 



## **After Hours Operations**





**1200.aero, Inc.** 1135 Kildaire Farm Road, Suite 200 Cary, NC 27511 (855) 797-1200 | support@1200.aero

#### **Blair Executive | Runway Operations Report**

Report Date Range: 04/2025



# **Operations by Hour**



# **Historical Data**

# Landings and Takeoff By Month



## **Busiest Days on Record**

| Rank | Date       | 'avement | ops | Aircraft |
|------|------------|----------|-----|----------|
| 1    | 2024-10-23 | (V)      | 158 | 28       |
| 2    | 2024-07-09 | (Ti      | 149 | 22       |
| 3    | 2024-05-22 | (W       | 141 | 27       |
| 4    | 2024-11-14 | (T       | 135 | 25       |
| 5    | 2024-11-07 | (TI      | 131 | 36       |
| 6    | 2025-03-12 | (W       | 128 | 24       |
| 7    | 2024-11-22 | (Fi      | 127 | 24       |
| 8    | 2024-10-14 | (M       | 123 | 21       |
| 9    | 2024-06-26 | (W       | 122 | 31       |
| 10   | 2024-06-10 | (M       | 116 | 27       |