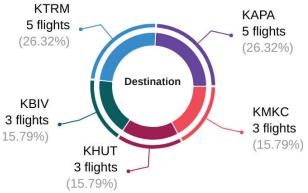

# **Top Airports**

Local vs Itinerant Flights

**Training Operations** 

**IFR vs VFR Flights** 