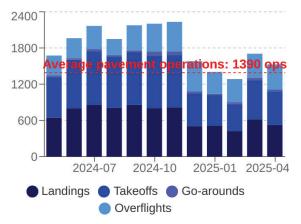

perations Report

Report Date Range: 04/2025

#### **Operations by Runway**





**Operations by Category** 



**Operations by Type** 



**Top Aircraft Types** 



**Operations by Engine Type** 





**1200.aero, Inc.** 1135 Kildaire Farm Road, Suite 200 Cary, NC 27511 (855) 797-1200 | support@1200.aero

## Blair Executive | Runway Operations Report

Report Date Range: 04/2025

# **Top Airports**





Local vs Itinerant Flights



**Training Operations** 



**IFR vs VFR Flights** 



## **After Hours Operations**





**1200.aero, Inc.** 1135 Kildaire Farm Road, Suite 200 Cary, NC 27511 (855) 797-1200 | support@1200.aero

#### **Blair Executive | Runway Operations Report**

Report Date Range: 04/2025



# **Operations by Hour**



# **Historical Data**

# Landings and Takeoff By Month



## **Busiest Days on Record**

| Rank | Date       | 'avement | ops | Aircraft |
|------|------------|----------|-----|----------|
| 1    | 2024-10-23 | (V)      | 158 | 28       |
| 2    | 2024-07-09 | (Ti      | 149 | 22       |
| 3    | 2024-05-22 | (W       | 141 | 27       |
| 4    | 2024-11-14 | (T       | 135 | 25       |
| 5    | 2024-11-07 | (TI      | 131 | 36       |
| 6    | 2025-03-12 | (W       | 128 | 24       |
| 7    | 2024-11-22 | (Fi      | 127 | 24       |
| 8    | 2024-10-14 | (M       | 123 | 21       |
| 9    | 2024-06-26 | (W       | 122 | 31       |
| 10   | 2024-06-10 | (M       | 116 | 27       |