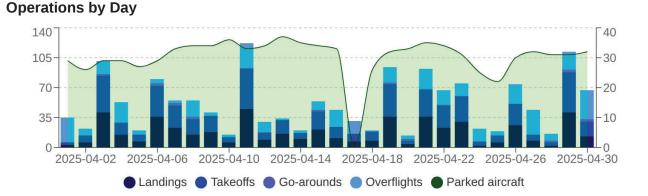

# Blair Executive | Runway Operations Report

Report Date Range: 04/2025 Report Creation Date: 05/07/2025 01:45 Generated by: blairairport@blairnebraska.org

| Total Operations | Landings | Takeoffs | Go-Arounds | Overflights |
|------------------|----------|----------|------------|-------------|
| 1,528            | 524      | 555      | 29         | 420         |