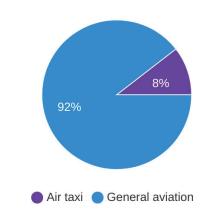

#### **Operations by Runway**

**Operations by Category** 

**Operations by Type** 

**Top Aircraft Types** 

**Operations by Engine Type** 

**1200.aero, Inc.** 1135 Kildaire Farm Road, Suite 200 Cary, NC 27511 (855) 797-1200 | support@1200.aero