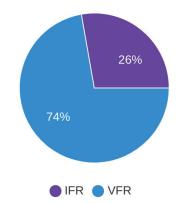

# **Top Airports**

Local vs Itinerant Flights

**Training Operations** 

**IFR vs VFR Flights** 