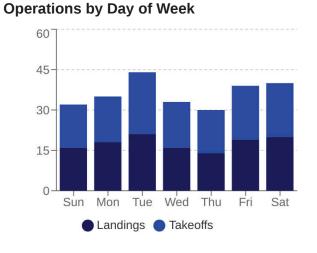

#### **Operations by Runway**

**Operations by Category** 

**Operations by Type** 

**Top Aircraft Types** 

**Operations by Engine Type** 

**1200.aero, Inc.** 1135 Kildaire Farm Road, Suite 200 Cary, NC 27511 (855) 797-1200 | support@1200.aero