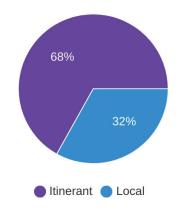

# **Top Airports**

Local vs Itinerant Flights

**Training Operations** 

**IFR vs VFR Flights** 