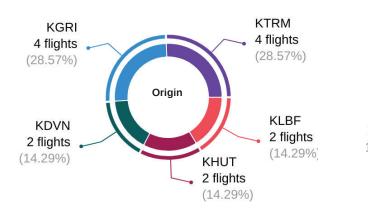

# **Top Airports**

Local vs Itinerant Flights

**Training Operations** 

**IFR vs VFR Flights** 