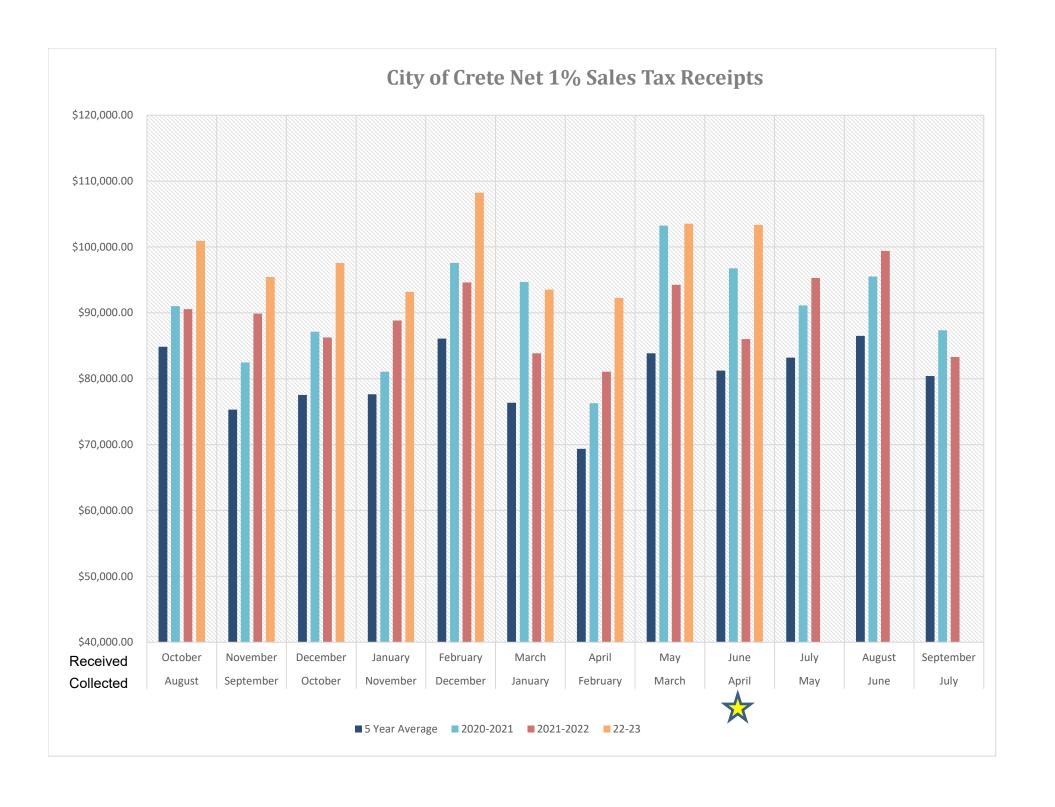

## City of Crete Sales Tax Receipts

| Month     | Month     |                                                  |             |                |           |              |           |              |              |              |                      |              |               |
|-----------|-----------|--------------------------------------------------|-------------|----------------|-----------|--------------|-----------|--------------|--------------|--------------|----------------------|--------------|---------------|
| Collected | Received  | FY2021                                           | Change      | FY2022         | Change    | FY2023       | Change    | 5 Year       | LB840        | LB 357       | LB 357               | LB 357       |               |
| by Retail | by City   | Gen. Fund                                        | 2020 - 2021 | Gen. Fund      | Gen. Fund | Gen. Fund    | Gen. Fund | Average      | Program      | Bond         | <b>Public Safety</b> | Reserve      | Refunds       |
|           |           |                                                  |             |                |           |              |           |              |              |              |                      |              |               |
|           |           |                                                  |             |                |           |              |           |              |              |              |                      |              |               |
| August    | October   | \$91,019.82                                      | -3.70%      | \$90,562.71    | -0.50%    | \$100,946.22 | 11.47%    | \$84,867.62  | \$50,473.11  | \$21,000.00  | \$10,500.00          | \$18,973.11  | (\$4,873.85)  |
| September | November  | \$82,476.13                                      | 26.54%      | \$89,891.94    | 8.99%     | \$95,435.14  | 6.17%     | \$75,319.18  | \$47,717.57  | \$21,000.00  | \$10,500.00          | \$16,217.57  | \$0.00        |
| October   | December  | \$87,142.15                                      | 12.28%      | \$86,263.66    | -1.01%    | \$97,592.24  | 13.13%    | \$77,547.71  | \$48,796.12  | \$21,000.00  | \$10,500.00          | \$17,296.12  | (\$2,433.43)  |
| November  | January   | \$81,061.09                                      | 2.17%       | \$88,837.18    | 9.59%     | \$93,189.55  | 4.90%     | \$77,647.97  | \$46,594.77  | \$21,000.00  | \$10,500.00          | \$15,094.77  | (\$8,631.44)  |
| December  | February  | \$97,584.70                                      | 17.58%      | \$94,625.07    | -3.03%    | \$108,244.80 | 14.39%    | \$86,097.49  | \$54,122.40  | \$21,000.00  | \$10,500.00          | \$22,622.40  | \$0.00        |
| January   | March     | \$94,685.89                                      | 24.12%      | \$83,860.75    | -11.43%   | \$93,536.46  | 11.54%    | \$76,356.03  | \$46,768.23  | \$21,000.00  | \$10,500.00          | \$15,268.23  | (\$18.69)     |
| February  | April     | \$76,291.34                                      | 16.75%      | \$81,072.44    | 6.27%     | \$92,271.35  | 13.81%    | \$69,367.38  | \$46,135.68  | \$21,000.00  | \$10,500.00          | \$14,635.68  | \$0.00        |
| March     | May       | \$103,246.38                                     | 32.68%      | \$94,261.86    | -8.70%    | \$103,537.01 | 9.84%     | \$83,858.04  | \$51,768.51  | \$21,000.00  | \$10,500.00          | \$20,268.51  | (\$103.15)    |
| April     | June      | \$96,756.13                                      | 38.48%      | \$86,024.43    | -11.09%   | \$103,361.32 | 20.15%    | \$81,233.46  | \$51,680.66  | \$21,000.00  | \$10,500.00          | \$20,180.66  | \$0.00        |
| May       | July      | \$91,114.61                                      | 22.82%      | \$95,288.64    | 4.58%     |              |           | \$83,196.01  |              |              |                      |              |               |
| June      | August    | \$95,507.91                                      | 10.00%      | \$99,404.95    | 4.08%     |              |           | \$86,519.30  |              |              |                      |              |               |
| July      | September | \$87,368.56                                      | 4.88%       | \$83,299.71    | -4.66%    |              |           | \$80,416.44  |              |              |                      |              |               |
| •         |           |                                                  |             |                |           |              |           |              |              |              |                      |              |               |
| Totals    |           | \$1,084,254.67                                   | 17.05%      | \$1,073,393.32 | -0.58%    | \$888,114.08 | 11.71%    | \$962,426.65 | \$444,057.04 | \$189,000.00 | \$94,500.00          | \$160,557.04 | (\$16,060.56) |
|           |           | \$1.105.000.00 Pudgeted Transfer to Conoral Fund |             |                |           |              |           |              |              |              |                      |              |               |

\$1,105,000.00 Budgeted Transfer to General Fund

Net Receipts Monthly Transfer to General Fund \$98,679.34 Average Net Receipts \$92,083.33 Required