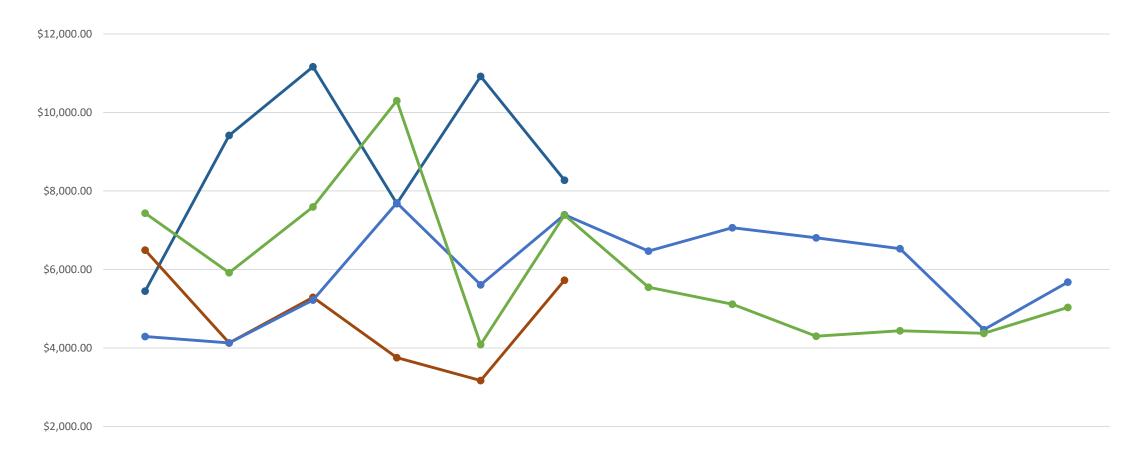

## **Outlet Commissions**

| \$0.00               | ОСТ        | NOV        | DEC         | JAN         | FEB         | MAR        | APR        | MAY        | JUN        | JUL        | AUG        | SEP        |
|----------------------|------------|------------|-------------|-------------|-------------|------------|------------|------------|------------|------------|------------|------------|
|                      | OCI        | NOV        | DLC         | JAIN        | FLD         | IVIAN      | AFN        | IVIAT      | 1014       | JUL        | AUG        | JLF        |
| <b>─</b> My Bar 2022 | \$5,447.93 | \$9,416.40 | \$11,163.69 | \$7,678.77  | \$10,918.90 | \$8,272.55 |            |            |            |            |            |            |
| Eagles 2022          | \$6,493.54 | \$4,129.12 | \$5,292.56  | \$3,752.88  | \$3,171.89  | \$5,726.81 |            |            |            |            |            |            |
| My Bar 2021          | \$4,290.12 | \$4,128.93 | \$5,220.26  | \$7,697.07  | \$5,607.28  | \$7,394.88 | \$6,468.50 | \$7,064.27 | \$6,807.44 | \$6,529.78 | \$4,468.23 | \$5,676.57 |
| Eagles 2021          | \$7,434.93 | \$5,920.47 | \$7,593.46  | \$10,301.01 | \$4,088.38  | \$7,387.34 | \$5,548.59 | \$5,115.86 | \$4,301.61 | \$4,436.95 | \$4,374.28 | \$5,034.41 |