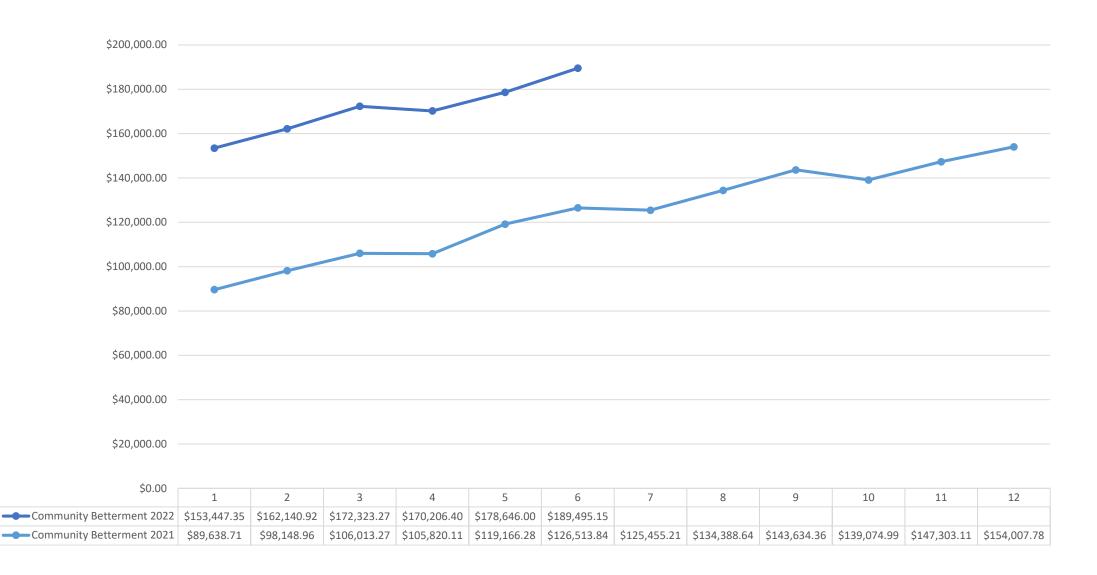

| AUG        | JLF        |
| <b>─</b> My Bar 2022 | \$5,447.93 | \$9,416.40 | \$11,163.69 | \$7,678.77  | \$10,918.90 | \$8,272.55 |            |            |            |            |            |            |
| Eagles 2022          | \$6,493.54 | \$4,129.12 | \$5,292.56  | \$3,752.88  | \$3,171.89  | \$5,726.81 |            |            |            |            |            |            |
| My Bar 2021          | \$4,290.12 | \$4,128.93 | \$5,220.26  | \$7,697.07  | \$5,607.28  | \$7,394.88 | \$6,468.50 | \$7,064.27 | \$6,807.44 | \$6,529.78 | \$4,468.23 | \$5,676.57 |
| Eagles 2021          | \$7,434.93 | \$5,920.47 | \$7,593.46  | \$10,301.01 | \$4,088.38  | \$7,387.34 | \$5,548.59 | \$5,115.86 | \$4,301.61 | \$4,436.95 | \$4,374.28 | \$5,034.41 |

## Community Betterment Funds