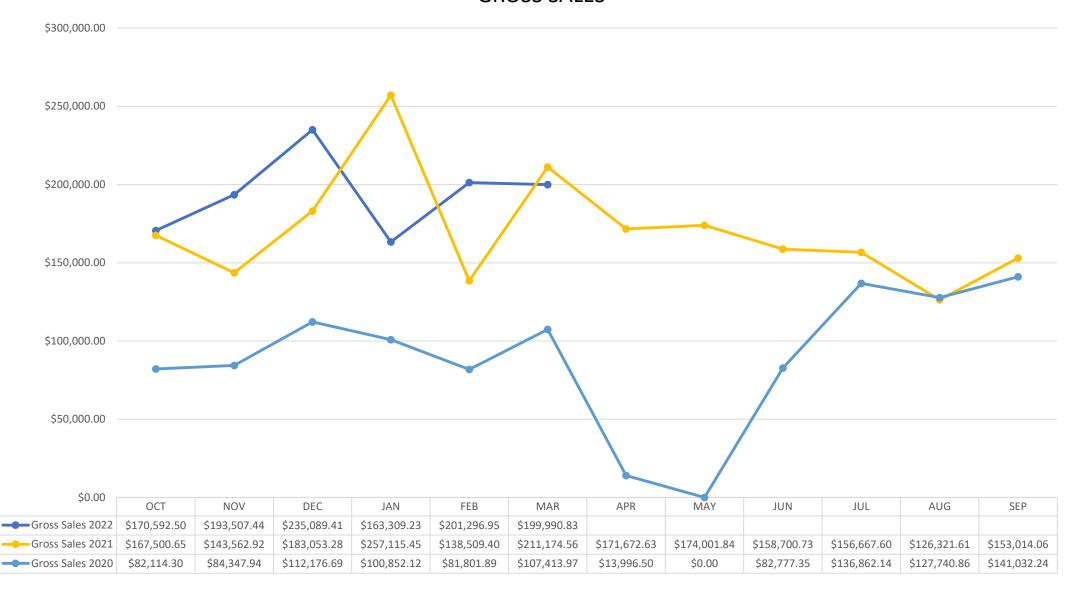

## **GROSS SALES**



## **Outlet Commissions**



| \$0.00               | ОСТ        | NOV        | DEC         | JAN         | FEB         | MAR        | APR        | MAY        | JUN        | JUL        | AUG        | SEP        |
|----------------------|------------|------------|-------------|-------------|-------------|------------|------------|------------|------------|------------|------------|------------|
|                      | OCI        | NOV        | DLC         | JAIN        | FLD         | IVIAN      | AFN        | IVIAT      | 1014       | JUL        | AUG        | JLF        |
| <b>─</b> My Bar 2022 | \$5,447.93 | \$9,416.40 | \$11,163.69 | \$7,678.77  | \$10,918.90 | \$8,272.55 |            |            |            |            |            |            |
| Eagles 2022          | \$6,493.