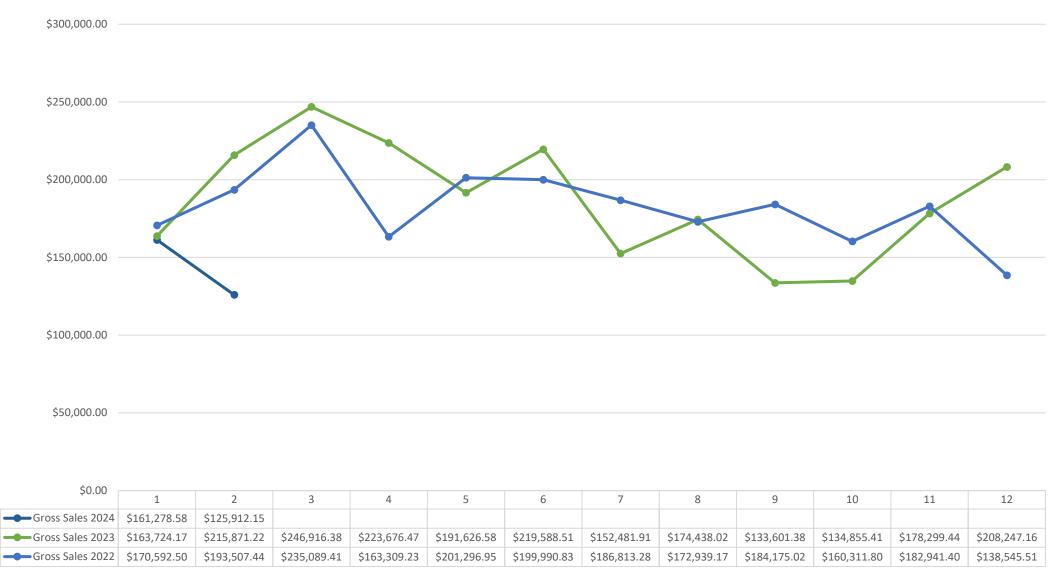

## **GROSS SALES**



## **Outlet Commissions**



| \$0.00      | OCT        | NOV        | DEC         | JAN         | FEB        | MAR         | APR        | MAY        | JUN        | JUL        | AUG        | SEP        |
|-------------|------------|------------|-------------|-------------|------------|-------------|------------|------------|------------|------------|------------|------------|
|             | \$5,879.32 | \$5,179.04 |             |             |            |             |            |            |            |            |            |            |
| Eagles 2024 | \$5,410.18 | \$3,634.81 |             |             |            |             |            |            |            |            |            |            |
|             | \$8,296.65 | \$8,723.74 | \$10,520.00 | \$10,017.15 |