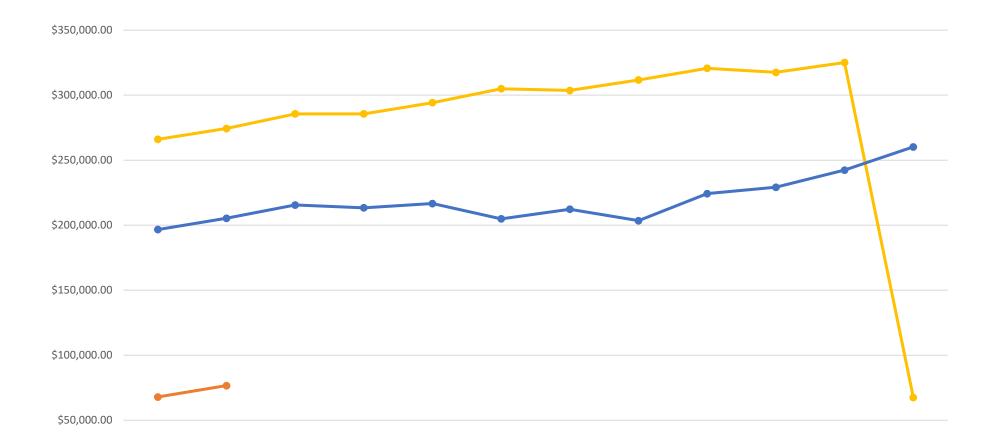

## Community Betterment Funds

| \$0.00 |                           |              |              |              |              |              |              |              |              |              |              |              |              |
|--------|---------------------------|--------------|--------------|--------------|--------------|--------------|--------------|--------------|--------------|--------------|--------------|--------------|--------------|
|        | \$0.00                    | OCT          | NOV          | DEC          | JAN          | FEB          | MAR          | APR          | MAY          | JUN          | JUL          | AUG          | SEP          |
|        | Community Betterment 2024 | \$67,878.90  | \$76,596.59  |              |              |              |              |              |              |              |              |              |              |
|        | Community Betterment 2023 | \$266,038.25 | \$274,357.49 | \$285,607.69 | \$285,602.74 | \$294,226.47 | \$304,912.67 | \$303,608.61 | \$311,690.15 | \$320,658.89 | \$317,524.50 | \$325,084.31 | \$67,468.96  |
|        | Community Betterment 2022 | \$196,623.65 | \$205,317.57 | \$215,500.27 | \$213,383.79 | \$216,632.12 | \$204,846.53 | \$212,252.60 | \$203,432.27 | \$224,257.98 | \$229,183.43 | \$242,367.49 | \$260,181.90 |