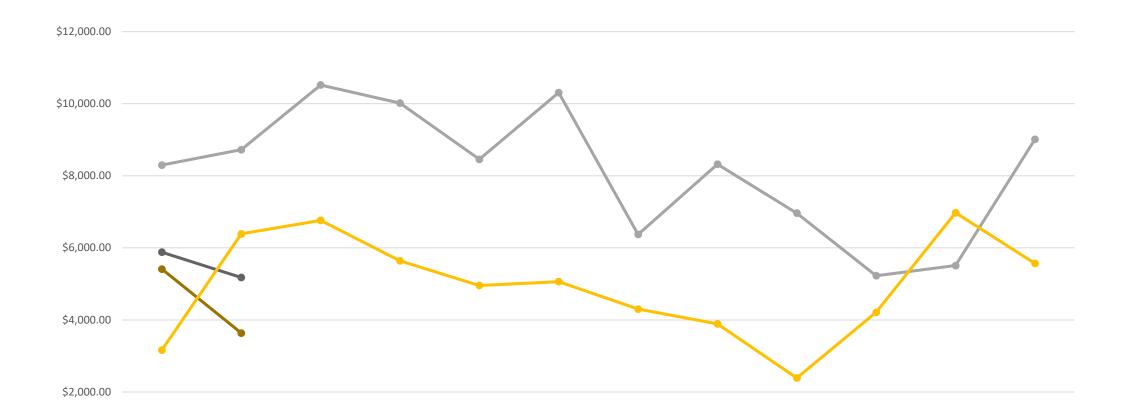

## **Outlet Commissions**

| \$0.00      | OCT        | NOV        | DEC         | JAN         | FEB        | MAR         | APR        | MAY        | JUN        | JUL        | AUG        | SEP        |
|-------------|------------|------------|-------------|-------------|------------|-------------|------------|------------|------------|------------|------------|------------|
|             | \$5,879.32 | \$5,179.04 |             |             |            |             |            |            |            |            |            |            |
| Eagles 2024 | \$5,410.18 | \$3,634.81 |             |             |            |             |            |            |            |            |            |            |
|             | \$8,296.65 | \$8,723.74 | \$10,520.00 | \$10,017.15 | \$8,457.20 | \$10,309.10 | \$6,371.77 | \$8,321.46 | \$6,962.72 | \$5,227.88 | \$5,507.88 | \$9,009.05 |
| Eagles 2023 | \$3,164.04 | \$6,387.24 | \$6,764.14  | \$5,640.20  | \$4,956.66 | \$5,062.10  | \$4,301.97 | \$3,889.20 | \$2,389.38 | \$4,212.00 | \$6,973.09 | \$5,568.25 |