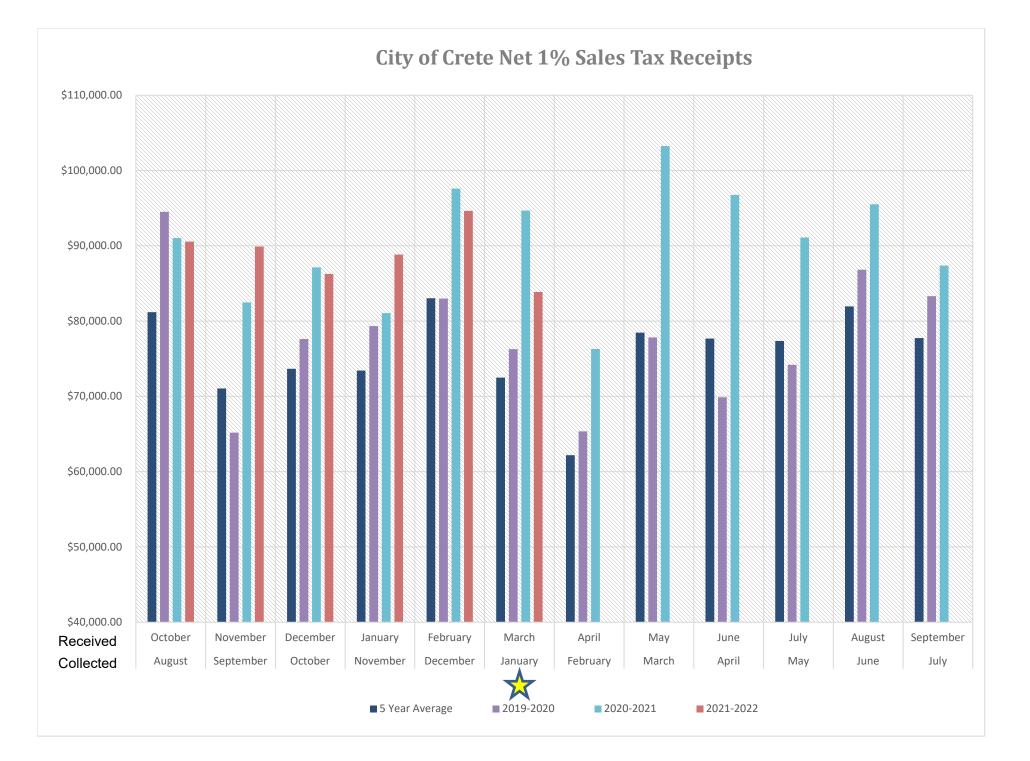

## City of Crete Sales Tax Receipts

| Month     | Month                                          |                                               |             |                |             |              |           |              |              |              |               |             |               |  |
|-----------|------------------------------------------------|-----------------------------------------------|-------------|----------------|-------------|--------------|-----------|--------------|--------------|--------------|---------------|-------------|---------------|--|
| Collected | Received                                       | FY2020                                        | Change      | FY2021         | Change      | FY2022       | Change    | 5 Year       | LB840        | LB 357       | LB 357        | LB 357      |               |  |
| by Retail | by City                                        | Gen. Fund                                     | 2019 - 2020 | Gen. Fund      | 2020 - 2021 | Gen. Fund    | Gen. Fund | Average      | Program      | Bond         | Public Safety | Reserve     | Refunds       |  |
|           |                                                |                                               |             |                |             |              |           |              |              |              |               |             |               |  |
|           |                                                |                                               |             |                |             |              |           |              |              |              |               |             |               |  |
| August    | October                                        | \$94,516.07                                   | 29.60%      | \$91,019.82    | -3.70%      | \$90,562.71  | -0.50%    | \$81,173.74  | \$45,281.35  | \$21,000.00  | \$10,500.00   | \$13,781.35 | \$0.00        |  |
| September | November                                       | \$65,177.04                                   | -6.74%      | \$82,476.13    | 26.54%      | \$89,891.94  | 8.99%     | \$71,051.60  | \$44,945.97  | \$21,000.00  | \$10,500.00   | \$13,445.97 | (\$8,278.45)  |  |
| October   | December                                       | \$77,610.55                                   | 11.99%      | \$87,142.15    | 12.28%      | \$86,263.66  | -1.01%    | \$73,657.93  | \$43,131.83  | \$21,000.00  | \$10,500.00   | \$11,631.83 | \$0.00        |  |
| November  | January                                        | \$79,343.12                                   | 14.34%      | \$81,061.09    | 2.17%       | \$88,837.18  | 9.59%     | \$73,424.70  | \$44,418.59  | \$21,000.00  | \$10,500.00   | \$12,918.59 | (\$58.60)     |  |
| December  | February                                       | \$82,995.99                                   | 8.08%       | \$97,584.70    | 17.58%      | \$94,625.07  | -3.03%    | \$83,041.87  | \$47,312.54  | \$21,000.00  | \$10,500.00   | \$15,812.54 | (\$6,211.11)  |  |
| January   | March                                          | \$76,283.29                                   | 19.32%      | \$94,685.89    | 24.12%      | \$83,860.75  | -11.43%   | \$72,486.65  | \$41,930.38  | \$21,000.00  | \$10,500.00   | \$10,430.38 | (\$9.16)      |  |
| February  | April                                          | \$65,346.07                                   | 4.13%       | \$76,291.34    | 16.75%      |              |           | \$62,174.40  |              |              |               |             |               |  |
| March     | May                                            | \$77,818.19                                   | 7.38%       | \$103,246.38   | 32.68%      |              |           | \$78,456.66  |              |              |               |             |               |  |
| April     | June                                           | \$69,872.00                                   | -15.85%     | \$96,756.13    | 38.48%      |              |           | \$77,671.92  |              |              |               |             |               |  |
| May       | July                                           | \$74,185.39                                   | -7.38%      | \$91,114.61    | 22.82%      |              |           | \$77,357.76  |              |              |               |             |               |  |
| June      | August                                         | \$86,823.48                                   | 13.14%      | \$95,507.91    | 10.00%      |              |           | \$81,949.54  |              |              |               |             |               |  |
| July      | September                                      | \$83,303.01                                   | 8.57%       | \$87,368.56    | 4.88%       |              |           | \$77,732.10  |              |              |               |             |               |  |
|           |                                                |                                               |             |                |             |              |           |              |              |              |               |             |               |  |
| Totals    |                                                | \$933,274.19                                  | 7.21%       | \$1,084,254.67 | 17.05%      | \$534,041.30 | 0.43%     | \$910,178.86 | \$267,020.65 | \$126,000.00 | \$63,000.00   | \$78,020.65 | (\$14,557.32) |  |
|           | \$950,000.00 Budgeted Transfer to General Fund |                                               |             |                |             |              |           |              |              |              |               |             |               |  |
|           |                                                | Net Receipts Monthly Transfer to General Fund |             |                |             |              |           |              |              |              |               |             |               |  |
|           | \$89,006.88 Average Net Receipts               |                                               |             |                |             |              |           |              |              |              |               |             |               |  |
|           | \$79,166.67 Required                           |                                               |             |                |             |              |           |              |              |              |               |             |               |  |