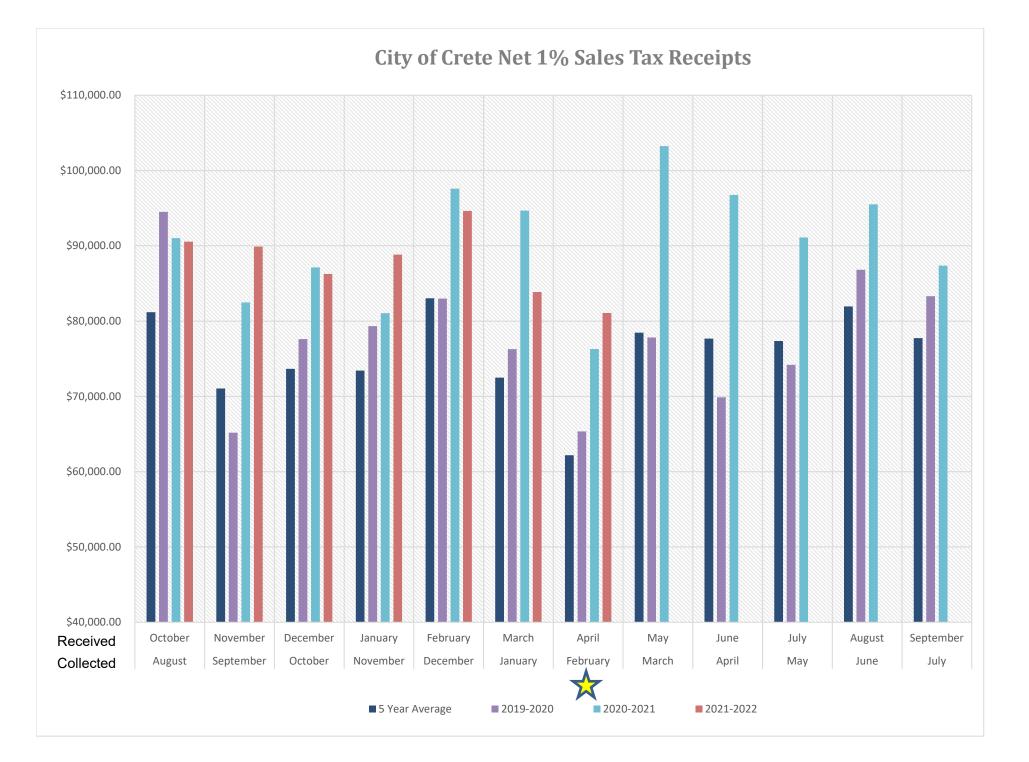

## City of Crete Sales Tax Receipts

| Month     | Month     |                                                |             |                |             |              |           |              |              |              |               |             |               |
|-----------|-----------|------------------------------------------------|-------------|----------------|-------------|--------------|-----------|--------------|--------------|--------------|---------------|-------------|---------------|
| Collected | Received  | FY2020                                         | Change      | FY2021         | Change      | FY2022       | Change    | 5 Year       | LB840        | LB 357       | LB 357        | LB 357      |               |
| by Retail | by City   | Gen. Fund                                      | 2019 - 2020 | Gen. Fund      | 2020 - 2021 | Gen. Fund    | Gen. Fund | Average      | Program      | Bond         | Public Safety | Reserve     | Refunds       |
| -         |           |                                                |             |                |             |              |           | -            | -            |              | -             |             |               |
|           |           |                                                |             |                |             |              |           |              |              |              |               |             |               |
| August    | October   | \$94,516.07                                    | 29.60%      | \$91,019.82    | -3.70%      | \$90,562.71  | -0.50%    | \$81,173.74  | \$45,281.35  | \$21,000.00  | \$10,500.00   | \$13,781.35 | \$0.00        |
| September | November  | \$65,177.04                                    | -6.74%      | \$82,476.13    | 26.54%      | \$89,891.94  | 8.99%     | \$71,051.60  | \$44,945.97  | \$21,000.00  | \$10,500.00   | \$13,445.97 | (\$8,278.45)  |
| October   | December  | \$77,610.55                                    | 11.99%      | \$87,142.15    | 12.28%      | \$86,263.66  | -1.01%    | \$73,657.93  | \$43,131.83  | \$21,000.00  | \$10,500.00   | \$11,631.83 | \$0.00        |
| November  | January   | \$79,343.12                                    | 14.34%      | \$81,061.09    | 2.17%       | \$88,837.18  | 9.59%     | \$73,424.70  | \$44,418.59  | \$21,000.00  | \$10,500.00   | \$12,918.59 | (\$58.60)     |
| December  | February  | \$82,995.99                                    | 8.08%       | \$97,584.70    | 17.58%      | \$94,625.07  | -3.03%    | \$83,041.87  | \$47,312.54  | \$21,000.00  | \$10,500.00   | \$15,812.54 | (\$6,211.11)  |
| January   | March     | \$76,283.29                                    | 19.32%      | \$94,685.89    | 24.12%      | \$83,860.75  | -11.43%   | \$72,486.65  | \$41,930.38  | \$21,000.00  | \$10,500.00   | \$10,430.38 | \$0.00        |
| February  | April     | \$65,346.07                                    | 4.13%       | \$76,291.34    | 16.75%      | \$81,072.44  | 6.27%     | \$62,174.40  | \$40,536.22  | \$21,000.00  | \$10,500.00   | \$9,036.22  | (\$9.16)      |
| March     | May       | \$77,818.19                                    | 7.38%       | \$103,246.38   | 32.68%      |              |           | \$78,456.66  |              |              |               |             | · · ·         |
| April     | June      | \$69,872.00                                    | -15.85%     | \$96,756.13    | 38.48%      |              |           | \$77,671.92  |              |              |               |             |               |
| May       | July      | \$74,185.39                                    | -7.38%      | \$91,114.61    | 22.82%      |              |           | \$77,357.76  |              |              |               |             |               |
| June      | August    | \$86,823.48                                    | 13.14%      | \$95,507.91    | 10.00%      |              |           | \$81,949.54  |              |              |               |             |               |
| July      | September | \$83,303.01                                    | 8.57%       | \$87,368.56    | 4.88%       |              |           | \$77,732.10  |              |              |               |             |               |
| -         |           |                                                |             |                |             |              |           |              |              |              |               |             |               |
| Totals    |           | \$933,274.19                                   | 7.21%       | \$1,084,254.67 | 17.05%      | \$615,113.74 | 1.27%     | \$910,178.86 | \$307,556.87 | \$147,000.00 | \$73,500.00   | \$87,056.87 | (\$14,557.32) |
|           |           | \$950,000.00 Budgeted Transfer to General Fund |             |                |             |              |           |              |              |              |               |             |               |
|           |           | Net Receipts Monthly Transfer to General Fund  |             |                |             |              |           |              |              |              |               |             |               |
|           |           | \$87,873.39 Average Net Receipts               |             |                |             |              |           |              |              |              |               |             |               |
|           |           | ¢70,0166 67 Dequired                           |             |                |             |              |           |              |              |              |               |             |               |

\$79,166.67 Required