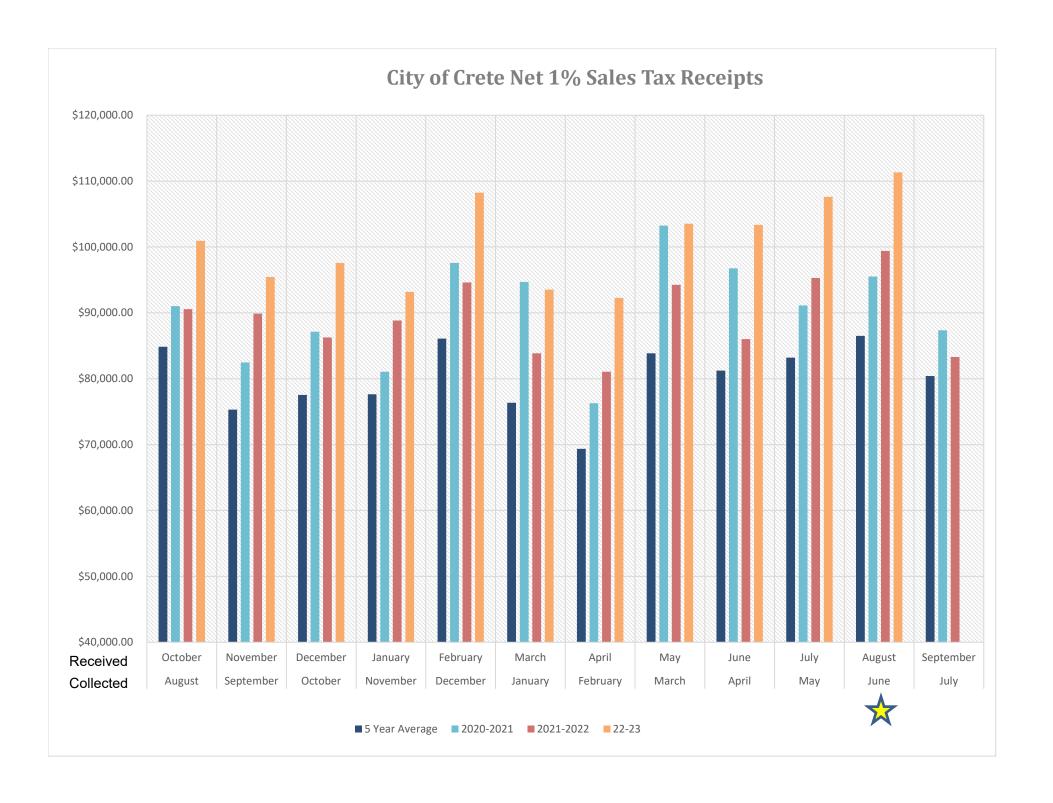

## City of Crete Sales Tax Receipts

| Month     | Month     |                                                                    |             |                |           |                |           |              |              |              |               |              |               |
|-----------|-----------|--------------------------------------------------------------------|-------------|----------------|-----------|----------------|-----------|--------------|--------------|--------------|---------------|--------------|---------------|
| Collected | Received  | FY2021                                                             | Change      | FY2022         | Change    | FY2023         | Change    | 5 Year       | LB840        | LB 357       | LB 357        | LB 357       |               |
| by Retail | by City   | Gen. Fund                                                          | 2020 - 2021 | Gen. Fund      | Gen. Fund | Gen. Fund      | Gen. Fund | Average      | Program      | Bond         | Public Safety | Reserve      | Refunds       |
|           |           |                                                                    |             |                |           |                |           |              |              |              |               |              |               |
|           |           |                                                                    |             |                |           |                |           |              |              |              |               |              |               |
| August    | October   | \$91,019.82                                                        | -3.70%      | \$90,562.71    | -0.50%    | \$100,946.22   | 11.47%    | \$84,867.62  | \$50,473.11  | \$21,000.00  | \$10,500.00   | \$18,973.11  | (\$4,873.85)  |
| September | November  | \$82,476.13                                                        | 26.54%      | \$89,891.94    | 8.99%     | \$95,435.14    | 6.17%     | \$75,319.18  | \$47,717.57  | \$21,000.00  | \$10,500.00   | \$16,217.57  | \$0.00        |
| October   | December  | \$87,142.15                                                        | 12.28%      | \$86,263.66    | -1.01%    | \$97,592.24    | 13.13%    | \$77,547.71  | \$48,796.12  | \$21,000.00  | \$10,500.00   | \$17,296.12  | (\$2,433.43)  |
| November  | January   | \$81,061.09                                                        | 2.17%       | \$88,837.18    | 9.59%     | \$93,189.55    | 4.90%     | \$77,647.97  | \$46,594.77  | \$21,000.00  | \$10,500.00   | \$15,094.77  | (\$8,631.44)  |
| December  | February  | \$97,584.70                                                        | 17.58%      | \$94,625.07    | -3.03%    | \$108,244.80   | 14.39%    | \$86,097.49  | \$54,122.40  | \$21,000.00  | \$10,500.00   | \$22,622.40  | \$0.00        |
| January   | March     | \$94,685.89                                                        | 24.12%      | \$83,860.75    | -11.43%   | \$93,536.46    | 11.54%    | \$76,356.03  | \$46,768.23  | \$21,000.00  | \$10,500.00   | \$15,268.23  | (\$18.69)     |
| February  | April     | \$76,291.34                                                        | 16.75%      | \$81,072.44    | 6.27%     | \$92,271.35    | 13.81%    | \$69,367.38  | \$46,135.68  | \$21,000.00  | \$10,500.00   | \$14,635.68  | \$0.00        |
| March     | May       | \$103,246.38                                                       | 32.68%      | \$94,261.86    | -8.70%    | \$103,537.01   | 9.84%     | \$83,858.04  | \$51,768.51  | \$21,000.00  | \$10,500.00   | \$20,268.51  | (\$103.15)    |
| April     | June      | \$96,756.13                                                        | 38.48%      | \$86,024.43    | -11.09%   | \$103,361.32   | 20.15%    | \$81,233.46  | \$51,680.66  | \$21,000.00  | \$10,500.00   | \$20,180.66  | \$0.00        |
| May       | July      | \$91,114.61                                                        | 22.82%      | \$95,288.64    | 4.58%     | \$107,615.66   | 12.94%    | \$83,196.01  | \$53,807.83  | \$21,000.00  | \$10,500.00   | \$22,307.83  | (\$2,222.24)  |
| June      | August    | \$95,507.91                                                        | 10.00%      | \$99,404.95    | 4.08%     | \$111,328.69   | 12.00%    | \$86,519.30  | \$55,664.34  | \$21,000.00  | \$10,500.00   | \$24,164.34  | \$0.00        |
| July      | September | \$87,368.56                                                        | 4.88%       | \$83,299.71    | -4.66%    |                |           | \$80,416.44  |              |              |               |              |               |
|           |           |                                                                    |             |                |           |                |           |              |              |              |               |              |               |
| Totals    |           | \$1,084,254.67                                                     | 17.05%      | \$1,073,393.32 | -0.58%    | \$1,107,058.42 | 11.85%    | \$962,426.65 | \$553,529.21 | \$231,000.00 | \$115,500.00  | \$207,029.21 | (\$18,282.80) |
|           |           | Ţ,,,,, Ţ,,,, Ţ,,,, Ţ,,,, Ţ,,,, Ţ,,,, Ţ,,,, Ţ,,,, Ţ,,,, Ţ,,,, Ţ,,,- |             |                |           |                |           |              |              |              |               |              |               |