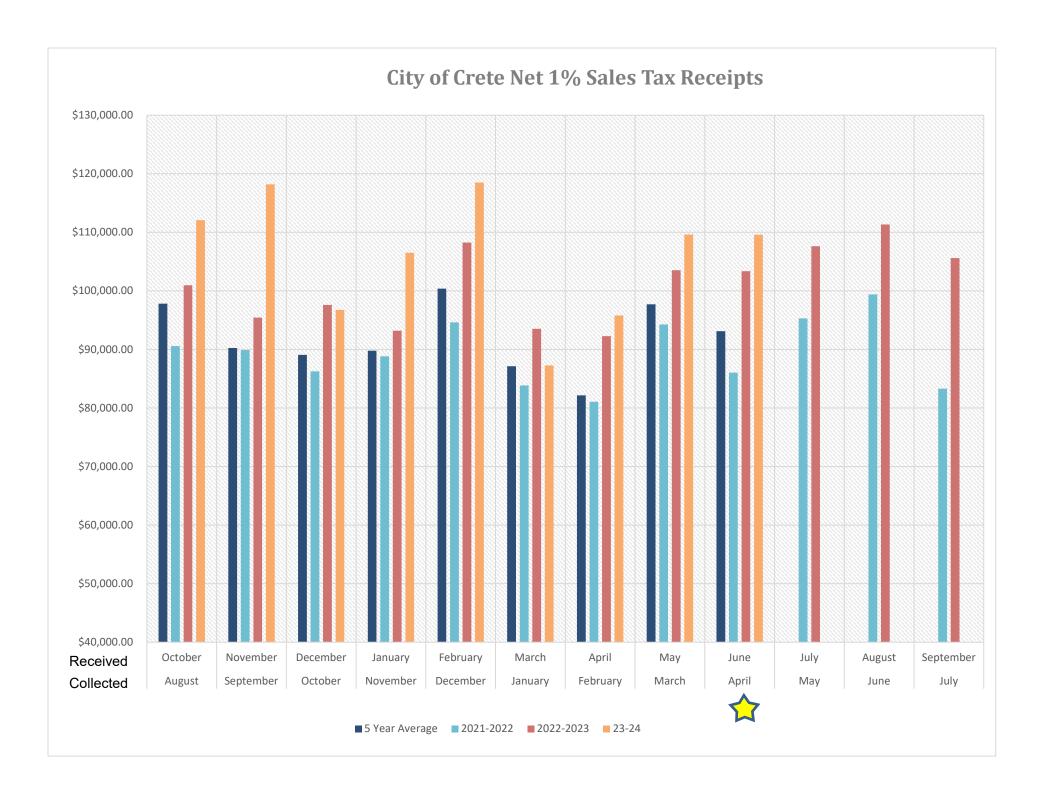

## City of Crete Sales Tax Receipts

| Month     | Month     |                |           |                |           |                |                                   |              | Gross      | Gross         |              |              |               |              | Next    |              |               |
|-----------|-----------|----------------|-----------|----------------|-----------|----------------|-----------------------------------|--------------|------------|---------------|--------------|--------------|---------------|--------------|---------|--------------|---------------|
| Collected | Received  | FY2022         | Change    | FY2023         | Change    | FY2024         | Change                            | 5 Year       | Change     | Change        | LB840        | LB 357       | LB 357        | LB 357       | Year    | Projection   |               |
| by Retail | by City   | Gen. Fund      | Gen. Fund | Gen. Fund      | Gen. Fund | Gen. Fund      | Gen. Fund                         | Average      | yr. to yr. | 5 yr. Average | Program      | Bond         | Public Safety | Reserve      | Refunds | -            | Refunds       |
| •         | , ,       |                |           |                |           |                |                                   | J            | , ,        | , ,           | Ū            |              | •             |              |         |              |               |
|           |           |                |           |                |           |                |                                   |              |            |               |              |              |               |              |         |              |               |
| August    | October   | \$90,562.71    | -0.50%    | \$100,946.22   | 11.47%    | \$112,079.68   | 11.03%                            | \$97,824.90  | 9.50%      | 19.11%        | \$56,039.84  | \$21,000.00  | \$10,500.00   | \$24,539.84  |         | \$82,838.99  | (\$2,151.46)  |
| September | November  | \$89,891.94    | 8.99%     | \$95,435.14    | 6.17%     | \$118,194.74   | 23.85%                            | \$90,235.00  | 23.85%     | 16.13%        | \$59,097.37  | \$21,000.00  | \$10,500.00   | \$27,597.37  |         | \$76,081.51  | (\$3.56)      |
| October   | December  | \$86,263.66    | -1.01%    | \$97,592.24    | 13.13%    | \$96,745.35    | -0.87%                            | \$89,070.79  | 2.78%      | 20.78%        | \$48,372.68  | \$21,000.00  | \$10,500.00   | \$16,872.68  |         | \$74,165.44  | (\$9,839.92)  |
| November  | January   | \$88,837.18    | 9.59%     | \$93,189.55    | 4.90%     | \$106,493.06   | 14.28%                            | \$89,784.80  | 9.40%      | 19.01%        | \$53,246.53  | \$21,000.00  | \$10,500.00   | \$21,746.53  |         | \$76,564.16  | (\$78.47)     |
| December  | February  | \$94,625.07    | -3.03%    | \$108,244.80   | 14.39%    | \$118,509.22   | 9.48%                             | \$100,391.96 | 9.67%      | 17.81%        | \$59,254.61  | \$21,000.00  | \$10,500.00   | \$27,754.61  |         | \$86,341.62  | (\$423.11)    |
| January   | March     | \$83,860.75    | -11.43%   | \$93,536.46    | 11.54%    | \$87,279.08    | -6.69%                            | \$87,129.09  | -3.25%     | 17.09%        | \$43,639.54  | \$21,000.00  | \$10,500.00   | \$12,139.54  |         | \$69,317.48  | (\$6,649.18)  |
| February  | April     | \$81,072.44    | 6.27%     | \$92,271.35    | 13.81%    | \$95,787.93    | 3.81%                             | \$82,153.83  | 4.27%      | 23.38%        | \$47,893.97  | \$21,000.00  | \$10,500.00   | \$16,393.97  |         | \$67,506.98  | (\$871.34)    |
| March     | May       | \$94,261.86    | -8.70%    | \$103,537.01   | 9.84%     | \$109,613.71   | 5.87%                             | \$97,695.43  | 6.30%      | 16.37%        | \$54,806.85  | \$21,000.00  | \$10,500.00   | \$23,306.85  |         | \$78,639.80  | (\$1,031.65)  |
| April     | June      | \$86,024.43    | -11.09%   | \$103,361.32   | 20.15%    | \$109,581.23   | 6.02%                             | \$93,119.02  | 6.49%      | 16.48%        | \$54,790.61  | \$21,000.00  | \$10,500.00   | \$23,290.61  |         | \$77,528.45  | (\$1,005.41)  |
| May       | July      | \$95,288.64    | 4.58%     | \$107,615.66   | 12.94%    |                |                                   |              |            |               |              |              |               |              |         |              |               |
| June      | August    | \$99,404.95    | 4.08%     | \$111,328.69   | 12.00%    |                |                                   |              |            |               |              |              |               |              |         |              |               |
| July      | September | \$83,299.71    | -4.66%    | \$105,594.67   | 26.76%    |                |                                   |              |            |               |              |              |               |              |         |              |               |
| ,         | •         | , ,            |           | ,              |           |                |                                   |              |            |               |              |              |               |              |         |              |               |
| Totals    |           | \$1,073,393.32 | -0.58%    | \$1,212,653.08 | 13.09%    | \$954,283.98   | 7.42%                             | \$827,404.80 | 7.67%      | 18.46%        | \$477,141.99 | \$189,000.00 | \$94,500.00   | \$193,641.99 | \$0.00  | \$688,984.43 | (\$22,054.10) |
|           |           |                |           |                |           | \$1,165,000.00 | Budgeted Transfer to General Fund | •            |            |               | •            |              |               |              |         |              | ,             |
|           |           |                |           |                |           | Net Receipts   | Monthly Transfer to General Fund  |              |            |               |              |              |               |              |         |              |               |
|           |           |                |           |                |           | \$106,031.55   | Average Net Receipts              |              |            |               |              |              |               |              |         |              |               |
|           |           |                |           |                |           | + , , , ,      |                                   |              |            |               |              |              |               |              |         |              |               |