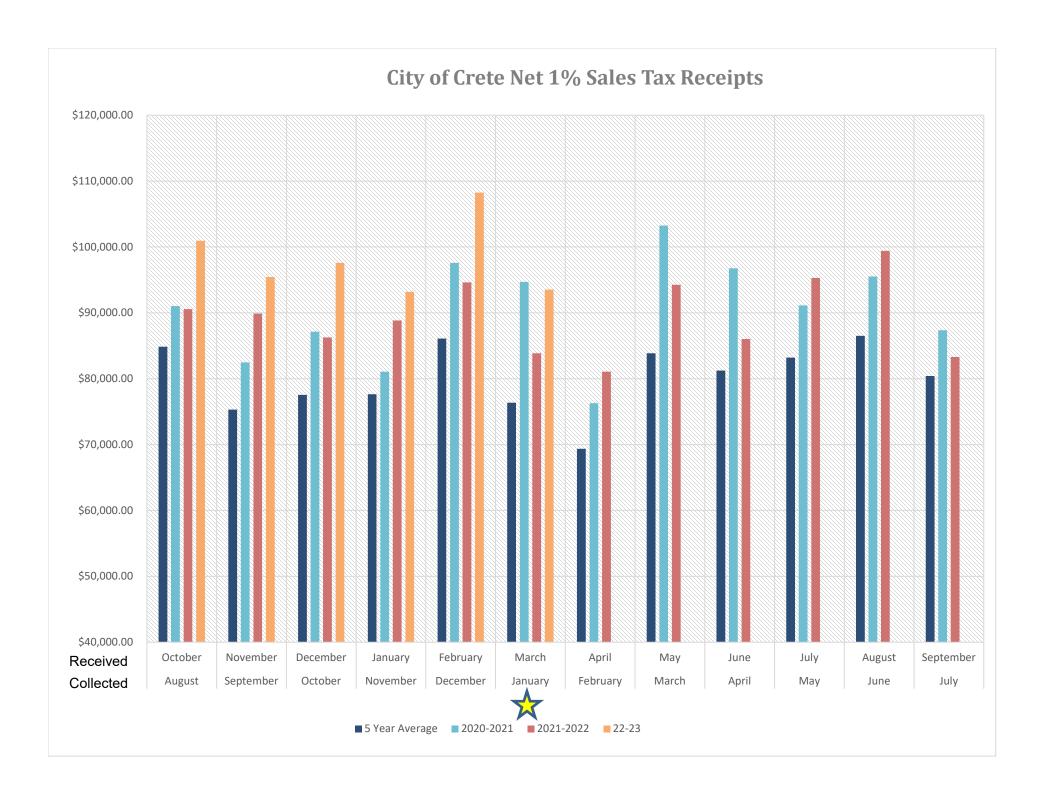

## City of Crete Sales Tax Receipts

| Month     | Month     |                |             |                |           |              |           |              |              |              |               |              |               |
|-----------|-----------|----------------|-------------|----------------|-----------|--------------|-----------|--------------|--------------|--------------|---------------|--------------|---------------|
| Collected | Received  | FY2021         | Change      | FY2022         | Change    | FY2023       | Change    | 5 Year       | LB840        | LB 357       | LB 357        | LB 357       |               |
| by Retail | by City   | Gen. Fund      | 2020 - 2021 | Gen. Fund      | Gen. Fund | Gen. Fund    | Gen. Fund | Average      | Program      | Bond         | Public Safety | Reserve      | Refunds       |
|           |           |                |             |                |           |              |           |              |              |              |               |              |               |
|           |           |                |             |                |           |              |           |              |              |              |               |              |               |
| August    | October   | \$91,019.82    | -3.70%      | \$90,562.71    | -0.50%    | \$100,946.22 | 11.47%    | \$84,867.62  | \$50,473.11  | \$21,000.00  | \$10,500.00   | \$18,973.11  | (\$4,873.85)  |
| September | November  | \$82,476.13    | 26.54%      | \$89,891.94    | 8.99%     | \$95,435.14  | 6.17%     | \$75,319.18  | \$47,717.57  | \$21,000.00  | \$10,500.00   | \$16,217.57  | \$0.00        |
| October   | December  | \$87,142.15    | 12.28%      | \$86,263.66    | -1.01%    | \$97,592.24  | 13.13%    | \$77,547.71  | \$48,796.12  | \$21,000.00  | \$10,500.00   | \$17,296.12  | (\$2,433.43)  |
| November  | January   | \$81,061.09    | 2.17%       | \$88,837.18    | 9.59%     | \$93,189.55  | 4.90%     | \$77,647.97  | \$46,594.77  | \$21,000.00  | \$10,500.00   | \$15,094.77  | (\$8,631.44)  |
| December  | February  | \$97,584.70    | 17.58%      | \$94,625.07    | -3.03%    | \$108,244.80 | 14.39%    | \$86,097.49  | \$54,122.40  | \$21,000.00  | \$10,500.00   | \$22,622.40  | \$0.00        |
| January   | March     | \$94,685.89    | 24.12%      | \$83,860.75    | -11.43%   | \$93,536.46  | 11.54%    | \$76,356.03  | \$46,768.23  | \$21,000.00  | \$10,500.00   | \$15,268.23  | (\$18.69)     |
| February  | April     | \$76,291.34    | 16.75%      | \$81,072.44    | 6.27%     | •            | -         | \$69,367.38  | ·            | ·            | ·             | ·            | ,             |
| March     | May       | \$103,246.38   | 32.68%      | \$94,261.86    | -8.70%    |              |           | \$83,858.04  |              |              |               |              |               |
| April     | June      | \$96,756.13    | 38.48%      | \$86,024.43    | -11.09%   |              |           | \$81,233.46  |              |              |               |              |               |
| May       | July      | \$91,114.61    | 22.82%      | \$95,288.64    | 4.58%     |              |           | \$83,196.01  |              |              |               |              |               |
| June      | August    | \$95,507.91    | 10.00%      | \$99,404.95    | 4.08%     |              |           | \$86,519.30  |              |              |               |              |               |
| July      | September | \$87,368.56    | 4.88%       | \$83,299.71    | -4.66%    |              |           | \$80,416.44  |              |              |               |              |               |
| ,         |           | ,              |             | ,              |           |              |           | ,            |              |              |               |              |               |
| Totals    |           | \$1,084,254.67 | 17.05%      | \$1,073,393.32 | -0.58%    | \$588,944.40 | 10.27%    | \$962,426.65 | \$294,472.20 | \$126,000.00 | \$63,000.00   | \$105,472.20 | (\$15,957.41) |