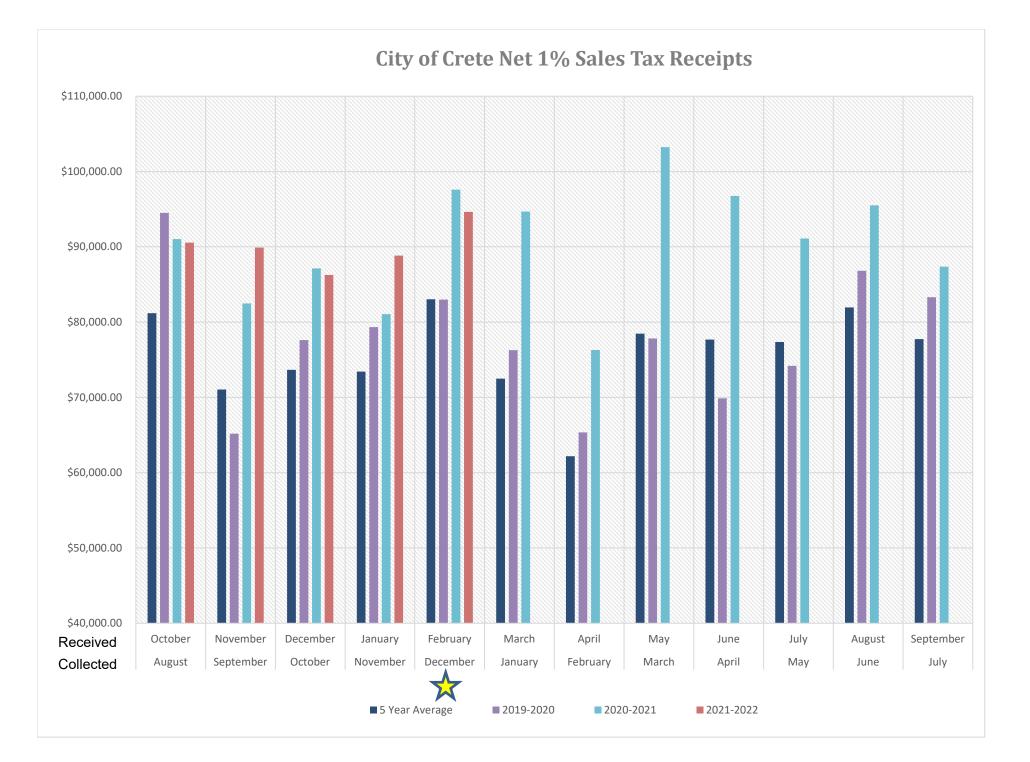

## City of Crete Sales Tax Receipts

| Month     | Month     |                                                |                                  |                |             |              |           |              |              |              |               |             |               |  |
|-----------|-----------|------------------------------------------------|----------------------------------|----------------|-------------|--------------|-----------|--------------|--------------|--------------|---------------|-------------|---------------|--|
| Collected | Received  | FY2020                                         | Change                           | FY2021         | Change      | FY2022       | Change    | 5 Year       | LB840        | LB 357       | LB 357        | LB 357      |               |  |
| by Retail | by City   | Gen. Fund                                      | 2019 - 2020                      | Gen. Fund      | 2020 - 2021 | Gen. Fund    | Gen. Fund | Average      | Program      | Bond         | Public Safety | Reserve     | Refunds       |  |
|           |           |                                                |                                  |                |             |              |           | -            | _            |              | -             |             |               |  |
|           |           |                                                |                                  |                |             |              |           |              |              |              |               |             |               |  |
| August    | October   | \$94,516.07                                    | 29.60%                           | \$91,019.82    | -3.70%      | \$90,562.71  | -0.50%    | \$81,173.74  | \$45,281.35  | \$21,000.00  | \$10,500.00   | \$13,781.35 | \$0.00        |  |
| September | November  | \$65,177.04                                    | -6.74%                           | \$82,476.13    | 26.54%      | \$89,891.94  | 8.99%     | \$71,051.60  | \$44,945.97  | \$21,000.00  | \$10,500.00   | \$13,445.97 | (\$8,278.45)  |  |
| October   | December  | \$77,610.55                                    | 11.99%                           | \$87,142.15    | 12.28%      | \$86,263.66  | -1.01%    | \$73,657.93  | \$43,131.83  | \$21,000.00  | \$10,500.00   | \$11,631.83 | \$0.00        |  |
| November  | January   | \$79,343.12                                    | 14.34%                           | \$81,061.09    | 2.17%       | \$88,837.18  | 9.59%     | \$73,424.70  | \$44,418.59  | \$21,000.00  | \$10,500.00   | \$12,918.59 | (\$58.60)     |  |
| December  | February  | \$82,995.99                                    | 8.08%                            | \$97,584.70    | 17.58%      | \$94,625.07  | -3.03%    | \$83,041.87  | \$47,312.54  | \$21,000.00  | \$10,500.00   | \$15,812.54 | (\$6,211.11)  |  |
| January   | March     | \$76,283.29                                    | 19.32%                           | \$94,685.89    | 24.12%      |              |           | \$72,486.65  |              |              |               |             |               |  |
| February  | April     | \$65,346.07                                    | 4.13%                            | \$76,291.34    | 16.75%      |              |           | \$62,174.40  |              |              |               |             |               |  |
| March     | May       | \$77,818.19                                    | 7.38%                            | \$103,246.38   | 32.68%      |              |           | \$78,456.66  |              |              |               |             |               |  |
| April     | June      | \$69,872.00                                    | -15.85%                          | \$96,756.13    | 38.48%      |              |           | \$77,671.92  |              |              |               |             |               |  |
| May       | July      | \$74,185.39                                    | -7.38%                           | \$91,114.61    | 22.82%      |              |           | \$77,357.76  |              |              |               |             |               |  |
| June      | August    | \$86,823.48                                    | 13.14%                           | \$95,507.91    | 10.00%      |              |           | \$81,949.54  |              |              |               |             |               |  |
| July      | September | \$83,303.01                                    | 8.57%                            | \$87,368.56    | 4.88%       |              |           | \$77,732.10  |              |              |               |             |               |  |
|           |           |                                                |                                  |                |             |              |           |              |              |              |               |             |               |  |
| Totals    |           | \$933,274.19                                   | 7.21%                            | \$1,084,254.67 | 17.05%      | \$450,180.55 | 2.81%     | \$910,178.86 | \$225,090.28 | \$105,000.00 | \$52,500.00   | \$67,590.28 | (\$14,548.16) |  |
|           |           | \$950,000.00 Budgeted Transfer to General Fund |                                  |                |             |              |           |              |              |              |               |             |               |  |
|           |           | Net Receipts Monthly Transfer to General Fund  |                                  |                |             |              |           |              |              |              |               |             |               |  |
|           |           |                                                | \$90,036.11 Average Net Receipts |                |             |              |           |              |              |              |               |             |               |  |
|           |           | \$70,166,67 Pagurad                            |                                  |                |             |              |           |              |              |              |               |             |               |  |

\$79,166.67 Required