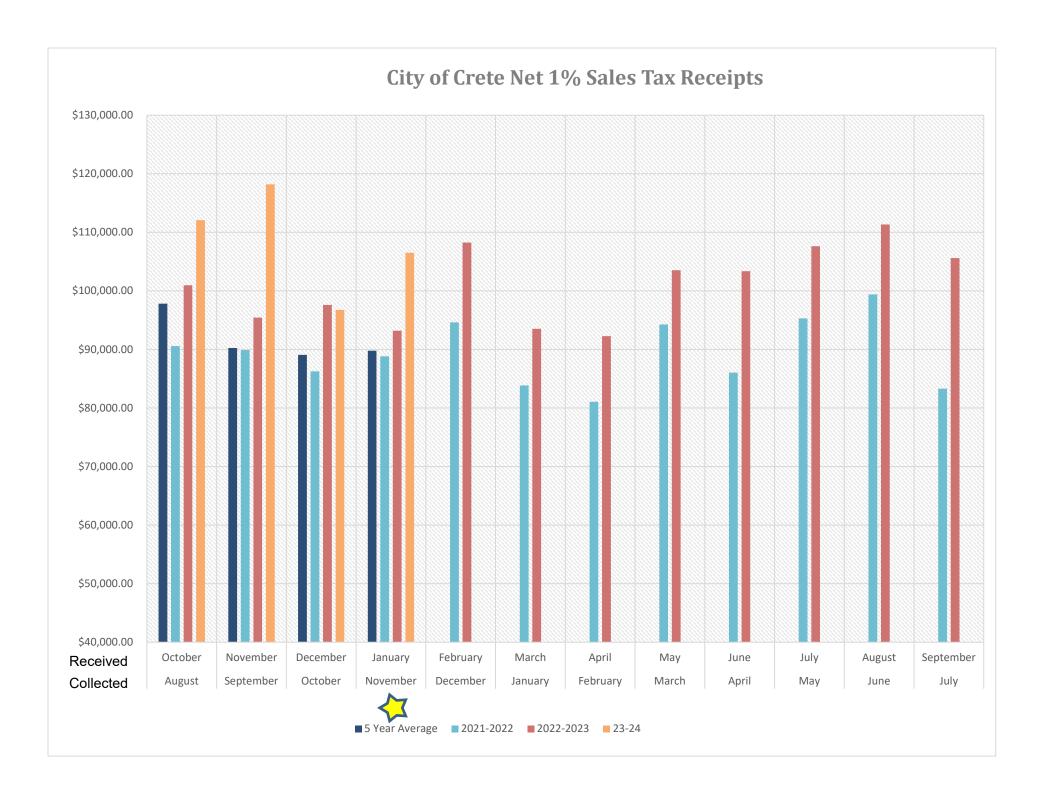

## City of Crete Sales Tax Receipts

| Month     | Month     |                                                  |           |                |           |              |           |              |              |             |               |             |               |
|-----------|-----------|--------------------------------------------------|-----------|----------------|-----------|--------------|-----------|--------------|--------------|-------------|---------------|-------------|---------------|
| Collected | Received  | FY2022                                           | Change    | FY2023         | Change    | FY2024       | Change    | 5 Year       | LB840        | LB 357      | LB 357        | LB 357      |               |
| by Retail | by City   | Gen. Fund                                        | Gen. Fund | Gen. Fund      | Gen. Fund | Gen. Fund    | Gen. Fund | Average      | Program      | Bond        | Public Safety | Reserve     | Refunds       |
|           |           |                                                  |           |                |           |              |           |              |              |             |               |             |               |
|           |           |                                                  |           |                |           |              |           |              |              |             |               |             |               |
| August    | October   | \$90,562.71                                      | -0.50%    | \$100,946.22   | 11.47%    | \$112,079.68 | 11.03%    | \$97,824.90  | \$56,039.84  | \$21,000.00 | \$10,500.00   | \$24,539.84 | (\$2,151.46)  |
| September | November  | \$89,891.94                                      | 8.99%     | \$95,435.14    | 6.17%     | \$118,194.74 | 23.85%    | \$90,235.00  | \$59,097.37  | \$21,000.00 | \$10,500.00   | \$27,597.37 | (\$3.56)      |
| October   | December  | \$86,263.66                                      | -1.01%    | \$97,592.24    | 13.13%    | \$96,745.35  | -0.87%    | \$89,070.79  | \$48,372.68  | \$21,000.00 | \$10,500.00   | \$16,872.68 | (\$9,839.92)  |
| November  | January   | \$88,837.18                                      | 9.59%     | \$93,189.55    | 4.90%     | \$106,493.06 | 14.28%    | \$89,784.80  | \$53,246.53  | \$21,000.00 | \$10,500.00   | \$21,746.53 | (\$78.47)     |
| December  | February  | \$94,625.07                                      | -3.03%    | \$108,244.80   | 14.39%    |              |           |              |              |             |               |             |               |
| January   | March     | \$83,860.75                                      | -11.43%   | \$93,536.46    | 11.54%    |              |           |              |              |             |               |             |               |
| February  | April     | \$81,072.44                                      | 6.27%     | \$92,271.35    | 13.81%    |              |           |              |              |             |               |             |               |
| March     | May       | \$94,261.86                                      | -8.70%    | \$103,537.01   | 9.84%     |              |           |              |              |             |               |             |               |
| April     | June      | \$86,024.43                                      | -11.09%   | \$103,361.32   | 20.15%    |              |           |              |              |             |               |             |               |
| May       | July      | \$95,288.64                                      | 4.58%     | \$107,615.66   | 12.94%    |              |           |              |              |             |               |             |               |
| June      | August    | \$99,404.95                                      | 4.08%     | \$111,328.69   | 12.00%    |              |           |              |              |             |               |             |               |
| July      | September | \$83,299.71                                      | -4.66%    | \$105,594.67   | 26.76%    |              |           |              |              |             |               |             |               |
|           |           |                                                  |           |                |           | _            |           |              |              |             |               |             |               |
| Totals    |           | \$1,073,393.32                                   | -0.58%    | \$1,212,653.08 | 13.09%    | \$433,512.82 | 12.07%    | \$366,915.48 | \$216,756.41 | \$84,000.00 | \$42,000.00   | \$90,756.41 | (\$12,073.41) |
|           |           | \$1,165,000.00 Budgeted Transfer to General Fund |           |                |           |              |           |              |              |             |               |             |               |
|           |           | Net Receipts Monthly Transfer to General Fund    |           |                |           |              |           |              |              |             |               |             |               |