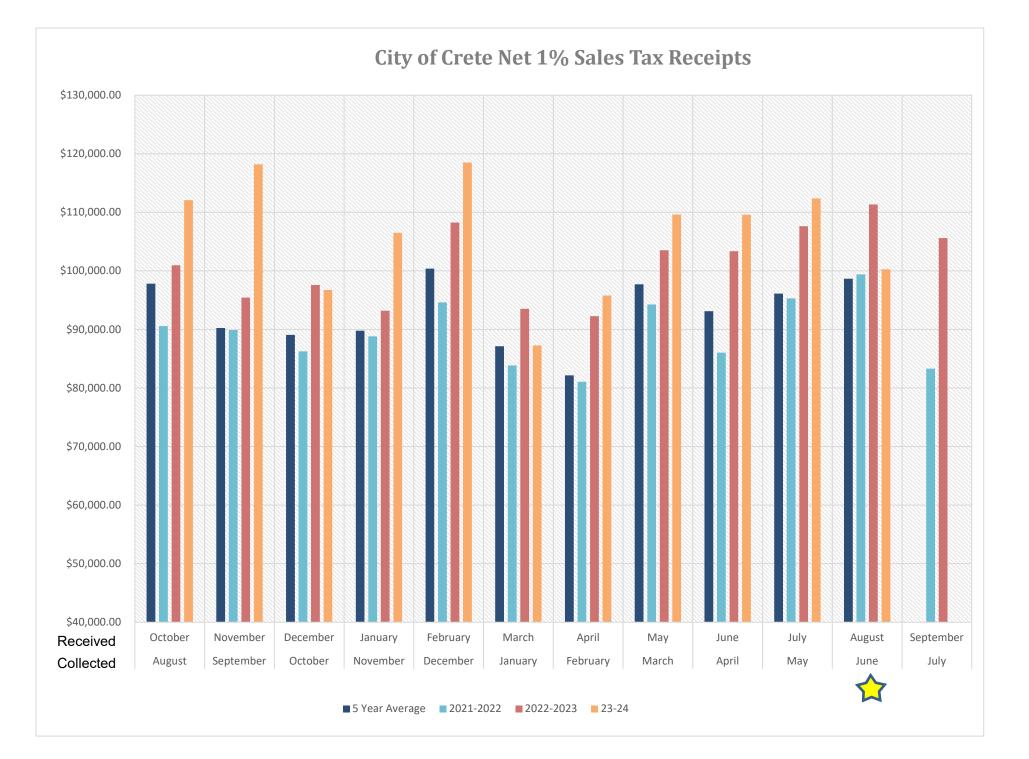

## City of Crete Sales Tax Receipts

| Month     | Month     |                |           |                |           |                |                                  |                | Gross      | Gross         |              |              |               |              | Next    |                     |               |
|-----------|-----------|----------------|-----------|----------------|-----------|----------------|----------------------------------|----------------|------------|---------------|--------------|--------------|---------------|--------------|---------|---------------------|---------------|
| Collected | Received  | FY2022         | Change    | FY2023         | Change    | FY2024         | Change                           | 5 Year         | Change     | Change        | LB840        | LB 357       | LB 357        | LB 357       | Year    | Projection          | Defende       |
| by Retail | by City   | Gen. Fund      | Gen. Fund | Gen. Fund      | Gen. Fund | Gen. Fund      | Gen. Fund                        | Average        | yr. to yr. | 5 yr. Average | Program      | Bond         | Public Safety | Reserve      | Refunds |                     | Refunds       |
|           |           |                |           |                |           |                |                                  |                |            |               |              |              |               |              |         |                     |               |
| August    | Ostabar   | \$90,562.71    | 0.50%     | ¢100.046.00    | 11 470/   | ¢110.070.69    | 11.03%                           | \$97,824.90    | 0 500/     | 10 110/       | \$56,039.84  | ¢01.000.00   | ¢10 500 00    | ¢04 500 94   |         | 00 929 00           | (\$2.454.46)  |
| August    | October   | . ,            | -0.50%    | \$100,946.22   | 11.47%    | \$112,079.68   |                                  | . ,            | 9.50%      | 19.11%        | . ,          | \$21,000.00  | \$10,500.00   | \$24,539.84  |         | \$82,838.99         | (\$2,151.46)  |
|           | November  | \$89,891.94    | 8.99%     | \$95,435.14    | 6.17%     | \$118,194.74   | 23.85%                           | \$90,235.00    | 23.85%     | 16.13%        | \$59,097.37  | \$21,000.00  | \$10,500.00   | \$27,597.37  |         | \$76,081.51         | (\$3.56)      |
| October   | December  | \$86,263.66    | -1.01%    | \$97,592.24    | 13.13%    | \$96,745.35    | -0.87%                           | \$89,070.79    | 2.78%      | 20.78%        | \$48,372.68  | \$21,000.00  | \$10,500.00   | \$16,872.68  |         | \$74,165.44         | (\$9,839.92)  |
| November  | January   | \$88,837.18    | 9.59%     | \$93,189.55    | 4.90%     | \$106,493.06   | 14.28%                           | \$89,784.80    | 9.40%      | 19.01%        | \$53,246.53  | \$21,000.00  | \$10,500.00   | \$21,746.53  |         | \$76,564.16         | (\$78.47)     |
| December  | February  | \$94,625.07    | -3.03%    | \$108,244.80   | 14.39%    | \$118,509.22   | 9.48%                            | \$100,391.96   | 9.67%      | 17.81%        | \$59,254.61  | \$21,000.00  | \$10,500.00   | \$27,754.61  |         | \$86,341.62         | (\$423.11)    |
| January   | March     | \$83,860.75    | -11.43%   | \$93,536.46    | 11.54%    | \$87,279.08    | -6.69%                           | \$87,129.09    | -3.25%     | 17.09%        | \$43,639.54  | \$21,000.00  | \$10,500.00   | \$12,139.54  |         | \$69,317.48         | (\$6,649.18)  |
| February  | April     | \$81,072.44    | 6.27%     | \$92,271.35    | 13.81%    | \$95,787.93    | 3.81%                            | \$82,153.83    | 4.27%      | 23.38%        | \$47,893.97  | \$21,000.00  | \$10,500.00   | \$16,393.97  |         | \$67,506.98         | (\$871.34)    |
|           |           | . ,            |           |                |           | . ,            |                                  | . ,            |            |               | . ,          | . ,          |               | . ,          |         |                     |               |
| March     | May       | \$94,261.86    | -8.70%    | \$103,537.01   | 9.84%     | \$109,613.71   | 5.87%                            | \$97,695.43    | 6.30%      | 16.37%        | \$54,806.85  | \$21,000.00  | \$10,500.00   | \$23,306.85  |         | \$78,639.80         | (\$1,031.65)  |
| April     | June      | \$86,024.43    | -11.09%   | \$103,361.32   | 20.15%    | \$109,581.23   | 6.02%                            | \$93,119.02    | 6.49%      | 16.48%        | \$54,790.61  | \$21,000.00  | \$10,500.00   | \$23,290.61  |         | \$77,528.45         | (\$1,005.41)  |
| May       | July      | \$95,288.64    | 4.58%     | \$107,615.66   | 12.94%    | \$112,375.22   | 4.42%                            | \$96,115.90    | 3.39%      | 18.95%        | \$56,187.61  | \$21,000.00  | \$10,500.00   | \$24,687.61  |         | \$82,827.78         | \$0.00        |
| June      | August    | \$99,404.95    | 4.08%     | \$111,328.69   | 12.00%    | \$100,278.28   | -9.93%                           | \$98,668.66    | -9.84%     | 21.77%        | \$50,139.14  | \$21,000.00  | \$10,500.00   | \$18,639.14  |         | \$81,533.06         | (\$192.93)    |
| July      | September | \$83,299.71    | -4.66%    | \$105,594.67   | 26.76%    |                |                                  |                |            |               |              |              |               |              |         |                     | · · · · ·     |
| <b>j</b>  |           | +,             |           | +,             |           |                |                                  |                |            |               |              |              |               |              |         |                     |               |
| Totals    |           | \$1,073,393.32 | 0 59%     | \$1,212,653.08 | 13.09%    | \$1,166,937.48 | 5.57%                            | \$1,022,189.36 | 5.69%      | 10 010/       | \$583,468.74 | \$231,000.00 | \$115,500.00  | \$236,968.74 | \$0.00  | \$853,345.27        | (\$22,247.03) |
| TOLAIS    |           | \$1,075,595.5Z | -0.56%    | φ1,212,005.00  | 13.0970   |                |                                  | \$1,022,109.30 | 5.09%      | 10.0170       | φ303,400.74  | \$231,000.00 | \$115,500.00  | \$230,900.74 | φ0.00   | φ000,040.2 <i>1</i> | (\$22,247.03) |
|           |           |                |           |                |           | \$1,165,000.00 | 0                                |                |            |               |              |              |               |              |         |                     |               |
|           |           |                |           |                | 1         | Net Receipts   | Monthly Transfer to General Fund |                |            |               |              |              |               |              |         |                     |               |
|           |           |                |           |                |           | \$106,085.23   | Average Net Receipts             |                |            |               |              |              |               |              |         |                     |               |
|           |           |                |           |                |           | \$97,083.33    | Required                         |                |            |               |              |              |               |              |         |                     |               |