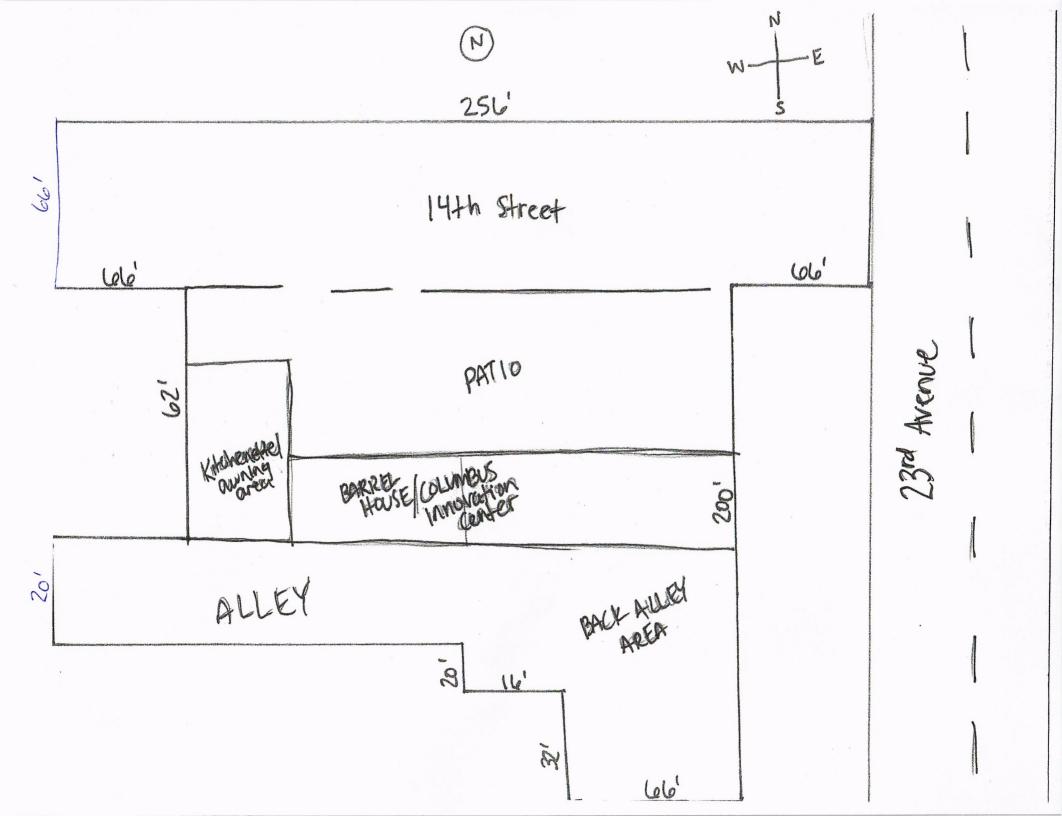

## SDL - OUTDOOR AREA DIAGRAM

NEBRASKA LIQUOR CONTROL COMMISSION 301 CENTENNIAL MALL SOUTH PO BOX 95046 LINCOLN, NE 68509-5046

PHONE: (402) 471-2571 FAX: (402) 471-2814

EMAIL: lcc.sdl.licensing@nebraska.gov WEBSITE: www.lcc.nebraska.gov

- IF APPLICABLE, OUTDOOR AREA MUST BE CONNECTED TO INDOOR AREA IF INDOOR AREA IS LICENSED
- MEASUREMENT OF OUTER WALLS OF AREA TO BE LICENSED MUST INCLUDED LENGTH & WIDTH IN FEET

| OW AREA WILL BE PATROLLED:                                                                                             |
|------------------------------------------------------------------------------------------------------------------------|
| Os checked at gate by trained staff and wristbands issued. Al                                                          |
| gates and perimeters will be monitored throughout the entire event, as well as security monitors during event as well. |
|                                                                                                                        |
|                                                                                                                        |
| See attached                                                                                                           |
|                                                                                                                        |