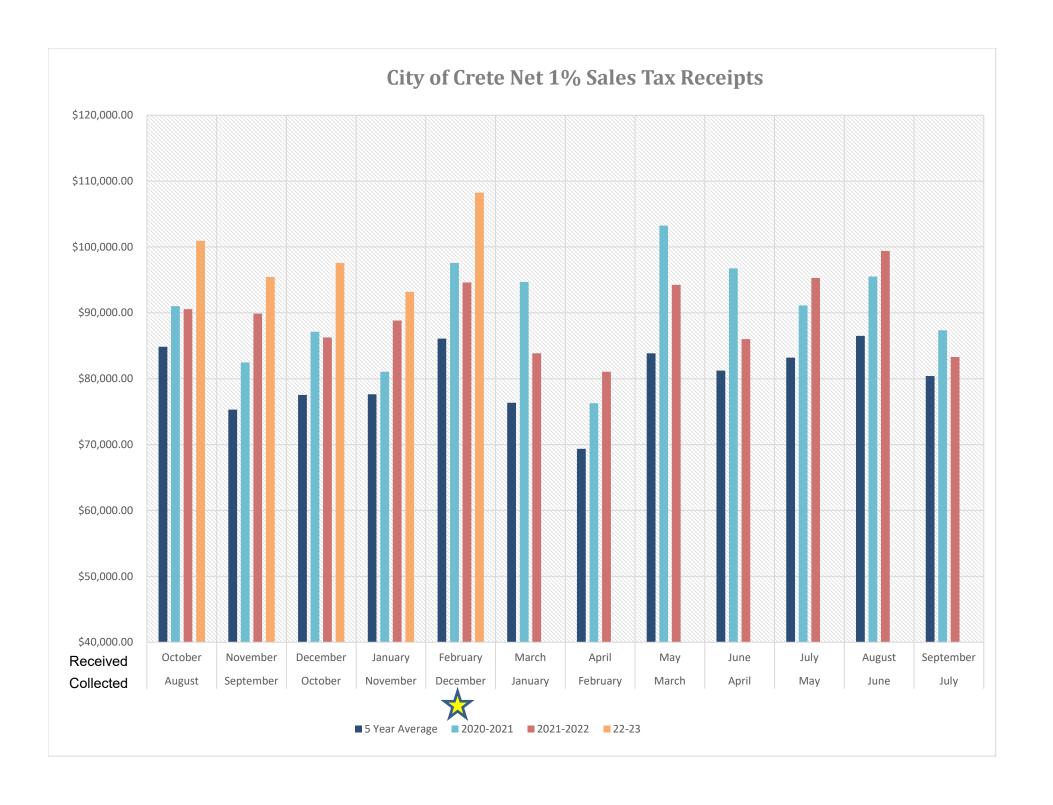

## City of Crete Sales Tax Receipts

| Month     | Month     |                                                  |             |                |           |              |                              |              |              |              |               |             |               |
|-----------|-----------|--------------------------------------------------|-------------|----------------|-----------|--------------|------------------------------|--------------|--------------|--------------|---------------|-------------|---------------|
| Collected | Received  | FY2021                                           | Change      | FY2022         | Change    | FY2023       | Change                       | 5 Year       | LB840        | LB 357       | LB 357        | LB 357      |               |
| by Retail | by City   | Gen. Fund                                        | 2020 - 2021 | Gen. Fund      | Gen. Fund | Gen. Fund    | Gen. Fund                    | Average      | Program      | Bond         | Public Safety | Reserve     | Refunds       |
|           |           |                                                  |             |                |           |              |                              |              |              |              |               |             |               |
|           |           |                                                  |             |                |           |              |                              |              |              |              |               |             |               |
| August    | October   | \$91,019.82                                      | -3.70%      | \$90,562.71    | -0.50%    | \$100,946.22 | 11.47%                       | \$84,867.62  | \$50,473.11  | \$21,000.00  | \$10,500.00   | \$18,973.11 | (\$4,873.85)  |
| September | November  | \$82,476.13                                      | 26.54%      | \$89,891.94    | 8.99%     | \$95,435.14  | 6.17%                        | \$75,319.18  | \$47,717.57  | \$21,000.00  | \$10,500.00   | \$16,217.57 | \$0.00        |
| October   | December  | \$87,142.15                                      | 12.28%      | \$86,263.66    | -1.01%    | \$97,592.24  | 13.13%                       | \$77,547.71  | \$48,796.12  | \$21,000.00  | \$10,500.00   | \$17,296.12 | (\$2,433.43)  |
| November  | January   | \$81,061.09                                      | 2.17%       | \$88,837.18    | 9.59%     | \$93,189.55  | 4.90%                        | \$77,647.97  | \$46,594.77  | \$21,000.00  | \$10,500.00   | \$15,094.77 | (\$8,631.44)  |
| December  | February  | \$97,584.70                                      | 17.58%      | \$94,625.07    | -3.03%    | \$108,244.80 | 14.39%                       | \$86,097.49  | \$54,122.40  | \$21,000.00  | \$10,500.00   | \$22,622.40 | \$0.00        |
| January   | March     | \$94,685.89                                      | 24.12%      | \$83,860.75    | -11.43%   |              |                              | \$76,356.03  |              |              |               |             |               |
| February  | April     | \$76,291.34                                      | 16.75%      | \$81,072.44    | 6.27%     |              |                              | \$69,367.38  |              |              |               |             |               |
| March     | May       | \$103,246.38                                     | 32.68%      | \$94,261.86    | -8.70%    |              |                              | \$83,858.04  |              |              |               |             |               |
| April     | June      | \$96,756.13                                      | 38.48%      | \$86,024.43    | -11.09%   |              |                              | \$81,233.46  |              |              |               |             |               |
| May       | July      | \$91,114.61                                      | 22.82%      | \$95,288.64    | 4.58%     |              |                              | \$83,196.01  |              |              |               |             |               |
| June      | August    | \$95,507.91                                      | 10.00%      | \$99,404.95    | 4.08%     |              |                              | \$86,519.30  |              |              |               |             |               |
| July      | September | \$87,368.56                                      | 4.88%       | \$83,299.71    | -4.66%    |              |                              | \$80,416.44  |              |              |               |             |               |
|           | •         |                                                  |             |                |           |              |                              |              |              |              |               |             |               |
| Totals    |           | \$1,084,254.67                                   | 17.05%      | \$1,073,393.32 | -0.58%    | \$495,407.94 | 10.01%                       | \$962,426.65 | \$247,703.97 | \$105,000.00 | \$52,500.00   | \$90,203.97 | (\$15,938.72) |
|           |           | \$1,105,000.00 Budgeted Transfer to General Fund |             |                |           |              |                              |              |              |              |               |             |               |
|           |           |                                                  |             |                |           |              | N / = := 4 =  : . T:===== 4= |              |              |              |               |             |               |

Net Receipts Monthly Transfer to General Fund \$99,081.59 Average Net Receipts \$92,083.33 Required