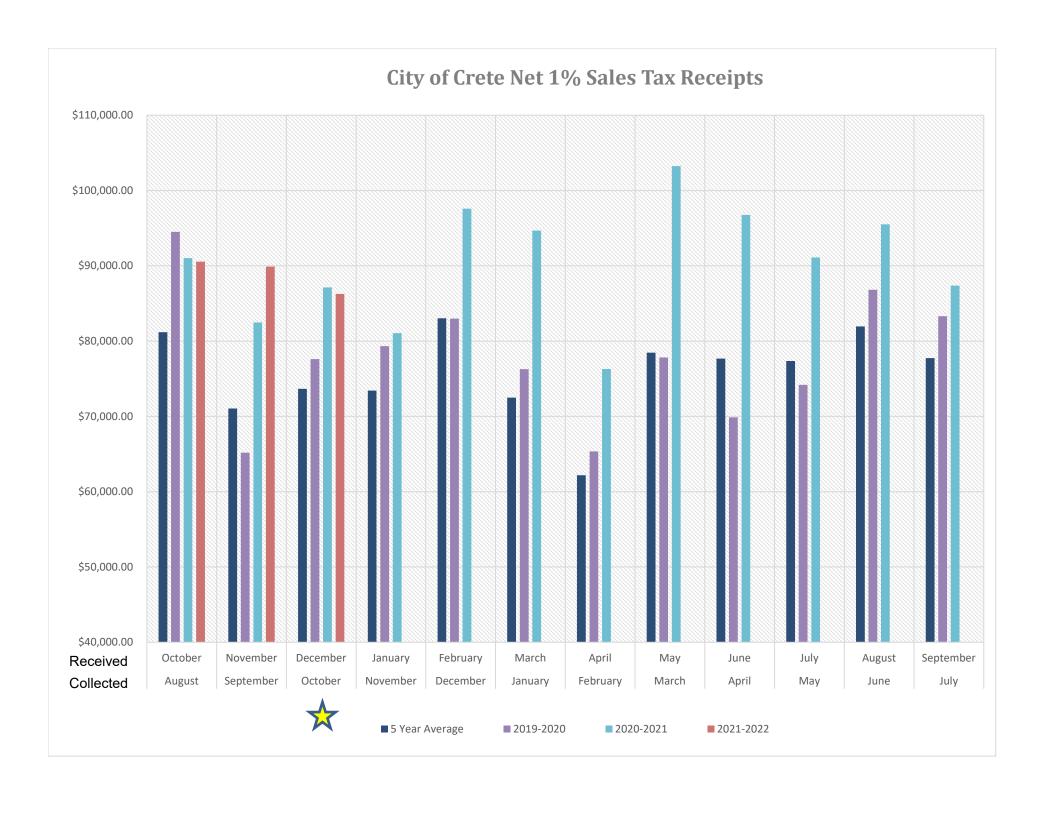

## City of Crete Sales Tax Receipts

| Month     | Month     |                                               |             |                |             |              |                 |                 |              |             |               |             |              |
|-----------|-----------|-----------------------------------------------|-------------|----------------|-------------|--------------|-----------------|-----------------|--------------|-------------|---------------|-------------|--------------|
| Collected | Received  | FY2020                                        | Change      | FY2021         | Change      | FY2022       | Change          | 5 Year          | LB840        | LB 357      | LB 357        | LB 357      |              |
| by Retail | by City   | Gen. Fund                                     | 2019 - 2020 | Gen. Fund      | 2020 - 2021 | Gen. Fund    | Gen. Fund       | Average         | Program      | Bond        | Public Safety | Reserve     | Refunds      |
| -         |           |                                               |             |                |             |              |                 | _               | _            |             | _             |             |              |
|           |           |                                               |             |                |             |              |                 |                 |              |             |               |             |              |
| August    | October   | \$94,516.07                                   | 29.60%      | \$91,019.82    | -3.70%      | \$90,562.71  | -0.50%          | \$81,173.74     | \$45,281.35  | \$21,000.00 | \$10,500.00   | \$13,781.35 | \$0.00       |
| September | November  | \$65,177.04                                   | -6.74%      | \$82,476.13    | 26.54%      | \$89,891.94  | 8.99%           | \$71,051.60     | \$44,945.97  | \$21,000.00 | \$10,500.00   | \$13,445.97 | (\$8,278.45) |
| October   | December  | \$77,610.55                                   | 11.99%      | \$87,142.15    | 12.28%      | \$86,263.66  | -1.01%          | \$73,657.93     | \$43,131.83  | \$21,000.00 | \$10,500.00   | \$11,631.83 | \$0.00       |
| November  | January   | \$79,343.12                                   | 14.34%      | \$81,061.09    | 2.17%       |              |                 | \$73,424.70     |              |             |               |             |              |
| December  | February  | \$82,995.99                                   | 8.08%       | \$97,584.70    | 17.58%      |              |                 | \$83,041.87     |              |             |               |             |              |
| January   | March     | \$76,283.29                                   | 19.32%      | \$94,685.89    | 24.12%      |              |                 | \$72,486.65     |              |             |               |             |              |
| February  | April     | \$65,346.07                                   | 4.13%       | \$76,291.34    | 16.75%      |              |                 | \$62,174.40     |              |             |               |             |              |
| March     | May       | \$77,818.19                                   | 7.38%       | \$103,246.38   | 32.68%      |              |                 | \$78,456.66     |              |             |               |             |              |
| April     | June      | \$69,872.00                                   | -15.85%     | \$96,756.13    | 38.48%      |              |                 | \$77,671.92     |              |             |               |             |              |
| May       | July      | \$74,185.39                                   | -7.38%      | \$91,114.61    | 22.82%      |              |                 | \$77,357.76     |              |             |               |             |              |
| June      | August    | \$86,823.48                                   | 13.14%      | \$95,507.91    | 10.00%      |              |                 | \$81,949.54     |              |             |               |             |              |
| July      | September | \$83,303.01                                   | 8.57%       | \$87,368.56    | 4.88%       |              |                 | \$77,732.10     |              |             |               |             |              |
|           |           |                                               |             |                |             |              |                 |                 |              |             |               |             |              |
| Totals    |           | \$933,274.19                                  | 7.21%       | \$1,084,254.67 | 17.05%      | \$266,718.30 | 2.49%           | \$910,178.86    | \$133,359.15 | \$63,000.00 | \$31,500.00   | \$38,859.15 | (\$8,278.45) |
|           |           |                                               |             |                |             | \$950,000.00 | Budgeted Transf | er to General F | und          |             |               |             |              |
|           |           | Net Receipts Monthly Transfer to General Fund |             |                |             |              |                 |                 |              |             |               |             |              |

\$88,906.10 Average Net Receipts \$79,166.67 Required