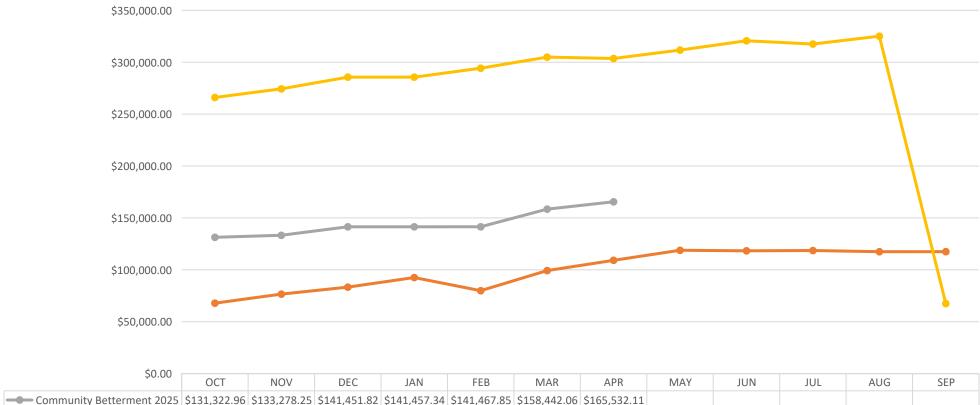

## **Community Betterment Funds**

|                           | \$101)022.00 | Ŷ100)270.20  | φ±1±,15±.02  | φ±1±,157.51  | φ±1±)107.005         | φ±30,112.00  | 9100)002.111 |              |              |              |              |              |
|---------------------------|--------------|--------------|--------------|--------------|----------------------|--------------|--------------|--------------|--------------|--------------|--------------|--------------|
| Community Betterment 2024 | \$67,878.90  | \$76,596.59  | \$83,312.17  | \$92,563.83  | \$79 <i>,</i> 899.83 | \$99,261.98  | \$109,133.22 | \$118,835.45 | \$118,304.39 | \$118,583.12 | \$117,466.86 | \$117,483.24 |
| Community Betterment 2023 | \$266,038.25 | \$274,357.49 | \$285,607.69 | \$285,602.74 | \$294,226.47         | \$304,912.67 | \$303,608.61 | \$311,690.15 | \$320,658.89 | \$317,524.50 | \$325,084.31 | \$67,468.96  |