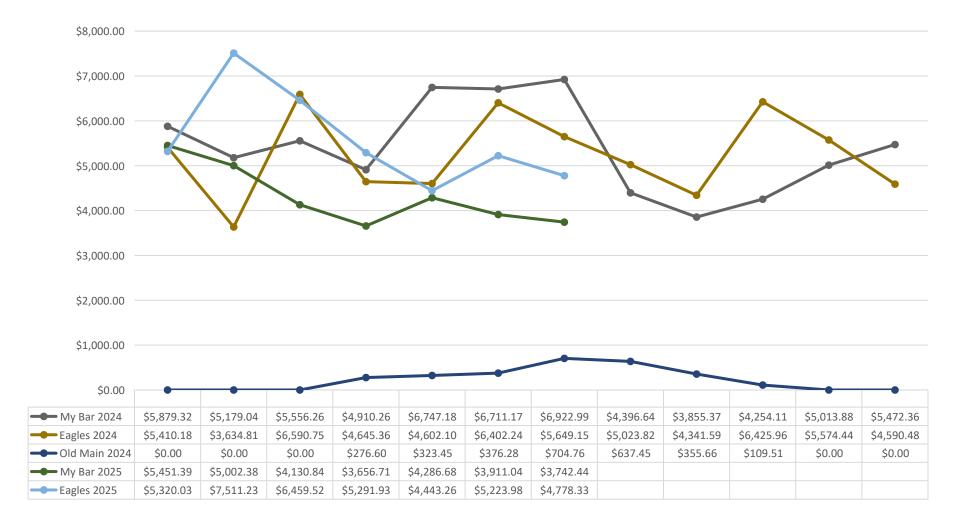

## **GROSS SALES**



## **Outlet Commissions**



## **Community Betterment Funds**



|                           | \$101)022.00 | Ŷ100)270.20  | φ±1±,15±.02  | φ±1±,157.51  | φ±1±)107.005         | φ±30,112.00  | 9100)002.111 |              |              |              |              |              |
|---------------------------|--------------|--------------|--------------|--------------|----------------------|--------------|--------------|--------------|--------------|--------------|--------------|--------------|
| Community Betterment 2024 | \$67,878.90  | \$76,596.59  | \$83,312.17  | \$92,563.83  | \$79 <i>,</i> 899.83 | \$99,261.98  | \$109,133.22 | \$118,835.45 | \$118,304.39 | \$118,583.12 | \$117,466.86 | \$117,483.24 |
| Community Betterment 2023 | \$266,038.25 | \$274,357.49 | \$285,607.69 | \$285,602.74 | \$294,226.47