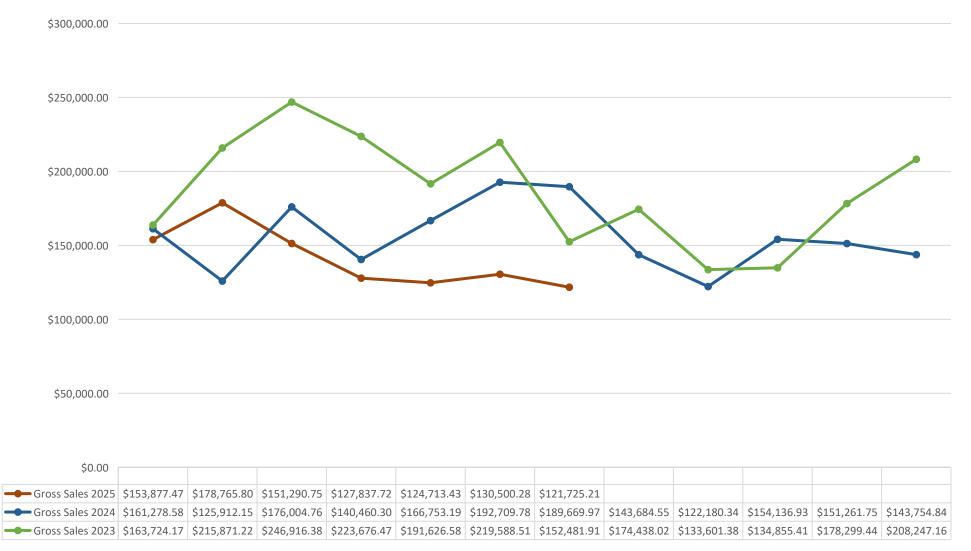

## **GROSS SALES**



## **Outlet Commissions**



## **Community Betterment Funds**



|                           | \$101)022.00 | Ŷ100)270.20  | φ±1±,15±.02  | φ±1±,157.51  | φ±1±)107.005         | φ±30,112.00  | 9100)002.111 |              |              |              |              |              |
|---------------------------|--------------|--------------|--------------|--------------|----------------------|--------------|--------------|--------------|--------------|--------------|--------------|--------------|
| Community Betterment 2024 | \$67,878.90  | \$76,596.59  | \$83,312.17  | \$92,563.83  | \$79 <i>,</i> 899.83 | \$99,261.98  | \$109,133.22 | \$118,835.45 | \$118,304.39 | \$118,583.12 | \$117,466.86 | \$117,483.24 |
| Community Betterment 2023 | \$266,038.25 | \$274,357.49 | \$285,607.69 | \$2