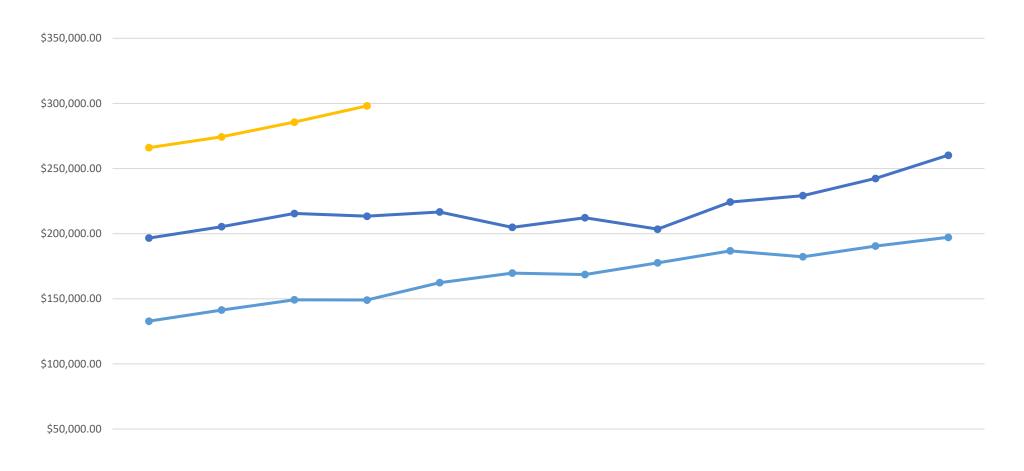

## **Community Betterment Funds**

| \$0.00                    |              |              |              |              |              |              |              |              |              |              |              |              |
|---------------------------|--------------|--------------|--------------|--------------|--------------|--------------|--------------|--------------|--------------|--------------|--------------|--------------|
| <del>70.00</del>          | OCT          | NOV          | DEC          | JAN          | FEB          | MAR          | APR          | MAY          | JUN          | JUL          | AUG          | SEP          |
| Community Betterment 2023 | \$266,038.25 | \$274,357.49 | \$285,607.69 | \$298,132.15 |              |              |              |              |              |              |              |              |
| Community Betterment 2022 | \$196,623.65 | \$205,317.57 | \$215,500.27 | \$213,383.79 | \$216,632.12 | \$204,846.53 | \$212,252.60 | \$203,432.27 | \$224,257.98 | \$229,183.43 | \$242,367.49 | \$260,181.90 |
| Community Betterment 2021 | \$132,810.67 | \$141,321.27 | \$149,185.95 | \$148,993.16 | \$162,339.66 | \$169,687.59 | \$168,629.31 | \$177,563.11 | \$186,808.83 | \$182,249.81 | \$190,478.67 | \$197,183.71 |