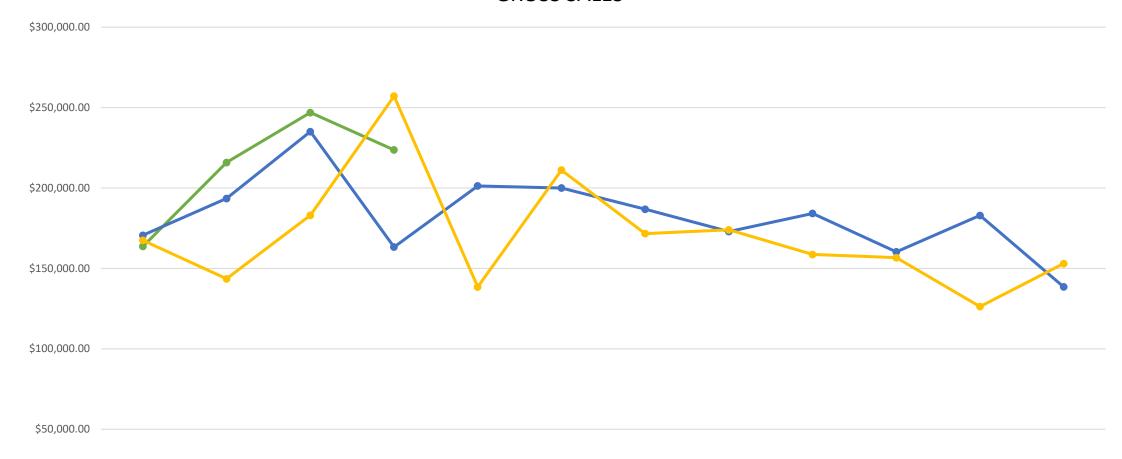

## **GROSS SALES**

| \$0.00           |              |              |              |              |              |              |              |              |              |              |              |              |  |
|------------------|--------------|--------------|--------------|--------------|--------------|--------------|--------------|--------------|--------------|--------------|--------------|--------------|--|
| \$0.00           | OCT          | NOV          | DEC          | JAN          | FEB          | MAR          | APR          | MAY          | JUN          | JUL          | AUG          | SEP          |  |
| Gross Sales 2023 | \$163,724.17 | \$215,871.22 | \$246,916.38 | \$223,676.47 |              |              |              |              |              |              |              |              |  |
| Gross Sales 2022 | \$170,592.50 | \$193,507.44 | \$235,089.41 | \$163,309.23 | \$201,296.95 | \$199,990.83 | \$186,813.28 | \$172,939.17 | \$184,175.02 | \$160,311.80 | \$182,941.40 | \$138,545.51 |  |
| Gross Sales 2021 | \$167,500.65 | \$143,562.92 | \$183,053.28 | \$257,115.45 | \$138,509.40 | \$211,174.56 | \$171,672.63 | \$174,001.84 | \$158,700.73 | \$156,667.60 | \$126,321.61 | \$153,014.06 |  |