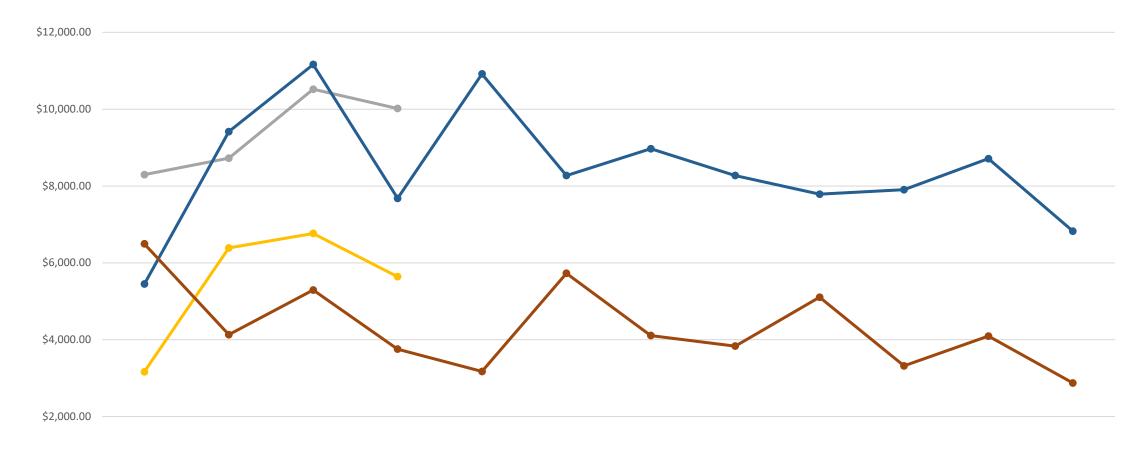

## **Outlet Commissions**

| \$0.00                | OCT        | NOV        | DEC         | JAN         | FEB         | MAR        | APR        | MAY        | JUN        | JUL        | AUG        | SEP        |
|-----------------------|------------|------------|-------------|-------------|-------------|------------|------------|------------|------------|------------|------------|------------|
| My Bar 2023           | \$8,296.65 | \$8,723.74 | \$10,520.00 | \$10,017.15 |             |            |            |            |            |            |            |            |
| Eagles 2023           | \$3,164.04 | \$6,387.24 | \$6,764.14  | \$5,640.20  |             |            |            |            |            |            |            |            |
| <b>──</b> My Bar 2022 | \$5,447.93 | \$9,416.40 | \$11,163.69 | \$7,678.77  | \$10,918.90 | \$8,272.55 | \$8,969.74 | \$8,272.55 | \$7,788.42 | \$7,904.42 | \$8,712.98 | \$6,825.50 |
| Eagles 2022           | \$6,493.54 | \$4,129.12 | \$5,292.56  | \$3,752.88  | \$3,171.89  | \$5,726.81 | \$4,107.19 | \$3,833.20 | \$5,103.83 | \$3,317.41 | \$4,092.91 | \$2,872.69 |