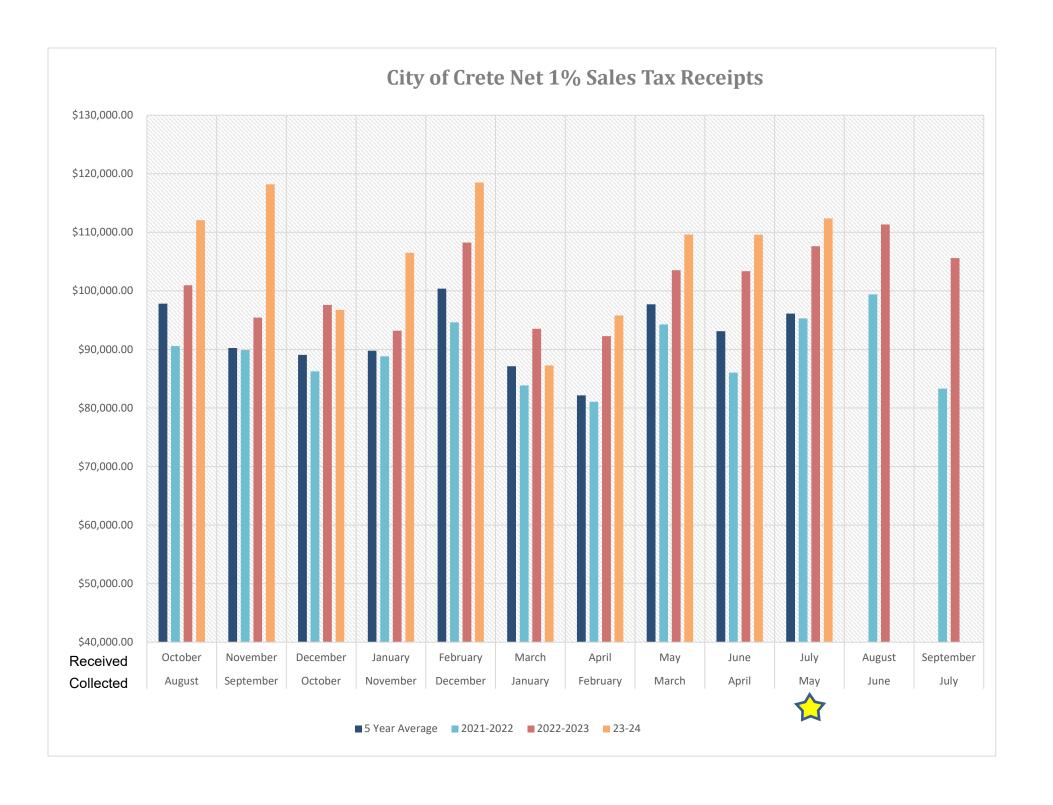

## City of Crete Sales Tax Receipts

| Month     | Month     |                |           |                |           |                |                                   |              | Gross      | Gross         |              |              |               |              | Next    |              |               |
|-----------|-----------|----------------|-----------|----------------|-----------|----------------|-----------------------------------|--------------|------------|---------------|--------------|--------------|---------------|--------------|---------|--------------|---------------|
| Collected | Received  | FY2022         | Change    | FY2023         | Change    | FY2024         | Change                            | 5 Year       | Change     | Change        | LB840        | LB 357       | LB 357        | LB 357       | Year    | Projection   |               |
| by Retail | by City   | Gen. Fund      | Gen. Fund | Gen. Fund      | Gen. Fund | Gen. Fund      | Gen. Fund                         | Average      | yr. to yr. | 5 yr. Average | Program      | Bond         | Public Safety | Reserve      | Refunds |              | Refunds       |
| _         |           |                |           |                |           |                |                                   | _            |            | _             | _            |              |               |              |         |              |               |
|           |           |                |           |                |           |                |                                   |              |            |               |              |              |               |              |         |              |               |
| August    | October   | \$90,562.71    | -0.50%    | \$100,946.22   | 11.47%    | \$112,079.68   | 11.03%                            | \$97,824.90  | 9.50%      | 19.11%        | \$56,039.84  | \$21,000.00  | \$10,500.00   | \$24,539.84  |         | \$82,838.99  | (\$2,151.46)  |
| September | November  | \$89,891.94    | 8.99%     | \$95,435.14    | 6.17%     | \$118,194.74   | 23.85%                            | \$90,235.00  | 23.85%     | 16.13%        | \$59,097.37  | \$21,000.00  | \$10,500.00   | \$27,597.37  |         | \$76,081.51  | (\$3.56)      |
| October   | December  | \$86,263.66    | -1.01%    | \$97,592.24    | 13.13%    | \$96,745.35    | -0.87%                            | \$89,070.79  | 2.78%      | 20.78%        | \$48,372.68  | \$21,000.00  | \$10,500.00   | \$16,872.68  |         | \$74,165.44  | (\$9,839.92)  |
| November  | January   | \$88,837.18    | 9.59%     | \$93,189.55    | 4.90%     | \$106,493.06   | 14.28%                            | \$89,784.80  | 9.40%      | 19.01%        | \$53,246.53  | \$21,000.00  | \$10,500.00   | \$21,746.53  |         | \$76,564.16  | (\$78.47)     |
| December  | February  | \$94,625.07    | -3.03%    | \$108,244.80   | 14.39%    | \$118,509.22   | 9.48%                             | \$100,391.96 | 9.67%      | 17.81%        | \$59,254.61  | \$21,000.00  | \$10,500.00   | \$27,754.61  |         | \$86,341.62  | (\$423.11)    |
| January   | March     | \$83,860.75    | -11.43%   | \$93,536.46    | 11.54%    | \$87,279.08    | -6.69%                            | \$87,129.09  | -3.25%     | 17.09%        | \$43,639.54  | \$21,000.00  | \$10,500.00   | \$12,139.54  |         | \$69,317.48  | (\$6,649.18)  |
| February  | April     | \$81,072.44    | 6.27%     | \$92,271.35    | 13.81%    | \$95,787.93    | 3.81%                             | \$82,153.83  | 4.27%      | 23.38%        | \$47,893.97  | \$21,000.00  | \$10,500.00   | \$16,393.97  |         | \$67,506.98  | (\$871.34)    |
| March     | May       | \$94,261.86    | -8.70%    | \$103,537.01   | 9.84%     | \$109,613.71   | 5.87%                             | \$97,695.43  | 6.30%      | 16.37%        | \$54,806.85  | \$21,000.00  | \$10,500.00   | \$23,306.85  |         | \$78,639.80  | (\$1,031.65)  |
| April     | June      | \$86,024.43    | -11.09%   | \$103,361.32   | 20.15%    | \$109,581.23   | 6.02%                             | \$93,119.02  | 6.49%      | 16.48%        | \$54,790.61  | \$21,000.00  | \$10,500.00   | \$23,290.61  |         | \$77,528.45  | (\$1,005.41)  |
| May       | July      | \$95,288.64    | 4.58%     | \$107,615.66   | 12.94%    | \$112,375.22   | 4.42%                             | \$96,115.90  | 3.39%      | 18.95%        | \$56,187.61  | \$21,000.00  | \$10,500.00   | \$24,687.61  |         | \$82,827.78  | \$0.00        |
| June      | August    | \$99,404.95    | 4.08%     | \$111,328.69   | 12.00%    |                |                                   |              |            |               |              |              |               |              |         |              |               |
| July      | September | \$83,299.71    | -4.66%    | \$105,594.67   | 26.76%    |                |                                   |              |            |               |              |              |               |              |         |              |               |
|           |           |                |           |                |           |                |                                   |              |            |               |              |              |               |              |         |              |               |
| Totals    |           | \$1,073,393.32 | -0.58%    | \$1,212,653.08 | 13.09%    | \$1,066,659.20 | 7.12%                             | \$923,520.70 | 7.24%      | 18.51%        | \$533,329.60 | \$210,000.00 | \$105,000.00  | \$218,329.60 | \$0.00  | \$771,812.21 | (\$22,054.10) |
|           |           |                |           |                |           | \$1,165,000.00 | Budgeted Transfer to General Fund |              |            |               |              |              |               |              |         |              |               |
|           |           |                |           |                |           | let Dessints   | Manthly Transfer to Canaval Fund  |              |            |               |              |              |               |              |         |              |               |

Net Receipts Monthly Transfer to General Fund
\$106,665.92 Average Net Receipts
\$97,083.33 Required