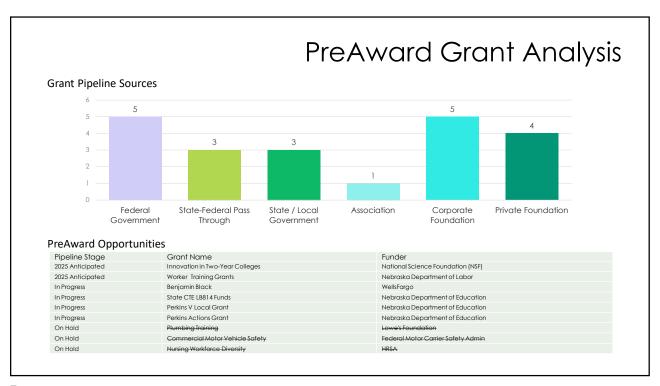

- Registered Apprenticeship Hub                                | \$3,962,324       | 07/01/2022                 | 06/30/2026               | 4       |
| Adult Education (Regular)                                              | \$514,114         | 07/01/2024                 | 06/30/2025               | 1       |
| Perkins V                                                              | \$461,155         | 07/01/2024                 | 06/30/2025               | 1       |
| Perkins reVISION Action Grant                                          | \$100,000         | 07/01/2024                 | 06/30/2025               | 1       |
| ARPA: Auto/Autobody ; Equipment; Welding (GI); ITS/Business (200 wing) | \$10,000,000      | 07/01/2023                 | 12/31/2026               | 3       |

6