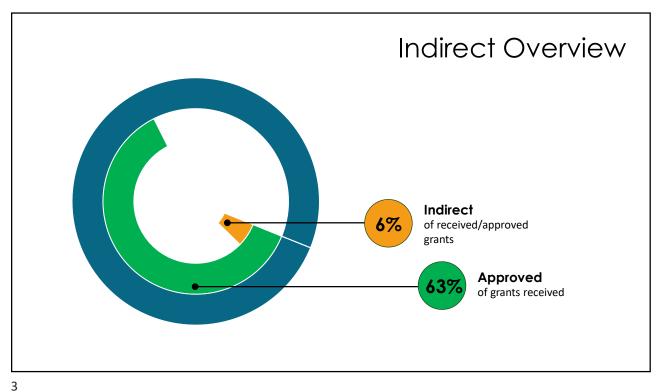

5

## **Active Grant Analysis**

Federal Overview

| Grant Name                                                             | Amount<br>Awarded | Award Period<br>Start Date | Award Period<br>End Date | # Years |
|------------------------------------------------------------------------|-------------------|----------------------------|--------------------------|---------|
| TRIO                                                                   | \$1,497,203       | 09/01/2020                 | 08/31/2025               | 5       |
| Adult Education (Coordination)                                         | \$27,221          | 07/01/2024                 | 06/30/2025               | 1       |
| National Center for Next Generation Manufacturing                      | \$189,842         | 07/0