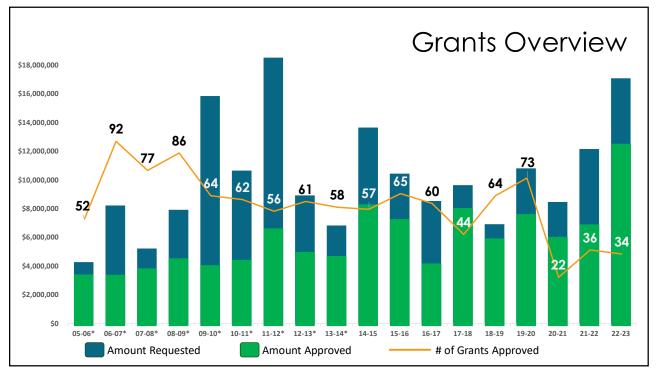

5

## **Active Grant Analysis**

Federal Overview

| Grant Name                                                             | Amount<br>Awarded | Award Period<br>Start Date | Award Period<br>End Date | # Years |
|------------------------------------------------------------------------|-------------------|----------------------------|--------------------------|---------|
| TRIO                                                                   | \$1,497,203       | 09/01/2020                 | 08/31/2025               | 5       |
| Adult Education (Coordination)                                         | \$27,221          | 07/01/2024                 | 06/30/2025               | 1       |
| National Center for Next Generation Manufacturing                      | \$189,842         | 07