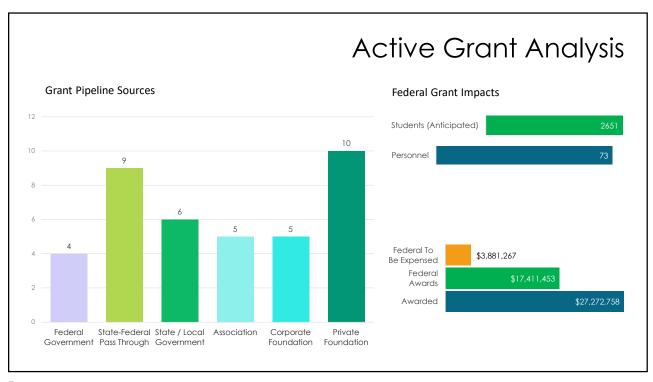

## **Active Grant Analysis**

Federal Overview

| Grant Name                                                             | Amount<br>Awarded | Award Period<br>Start Date | Award Period<br>End Date | # Years |
|------------------------------------------------------------------------|-------------------|----------------------------|--------------------------|---------|
| TRIO                                                                   | \$1,497,203       | 09/01/2020                 | 08/31/2025               | 5       |
| Adult Education (Coordination)                                         | \$27,221          | 07/01/2024                 | 06/30/2025               | 1       |
| National Center for Next Generation Manufacturing                      | \$189,842         | 07/01/2024                 | 06/30/2026               | 5       |
| Sphericity - Circularity Field Research                                | \$12,000          | 08/01/2024                 | 12/31/2026               | 1       |
| Plastics: Injecting ELL into Advanced Manufacturing                    | \$647,594         | 08/14/2024                 | 08/31/2027               | 3       |
| ELEVATE - Registered Apprenticeship Hub                                | \$3,962,324       | 07/01/2022                 | 06/30/2026               | 4       |
| Adult Education (Regular)                                              | \$514,114         | 07/01/2024                 | 06/30/2025               | 1       |
| Perkins V                                                              | \$461,155         | 07/01/2024                 | 06/30/2025               | 1       |
| Perkins reVISION Action Grant                                          | \$100,000         | 07/01/2024                 | 06/30/2025               | 1       |
| ARPA: Auto/Autobody ; Equipment; Welding (GI); ITS/Business (200 wing) | \$10,000,000      | 07/01/2023                 | 12/31/2026               | 3       |