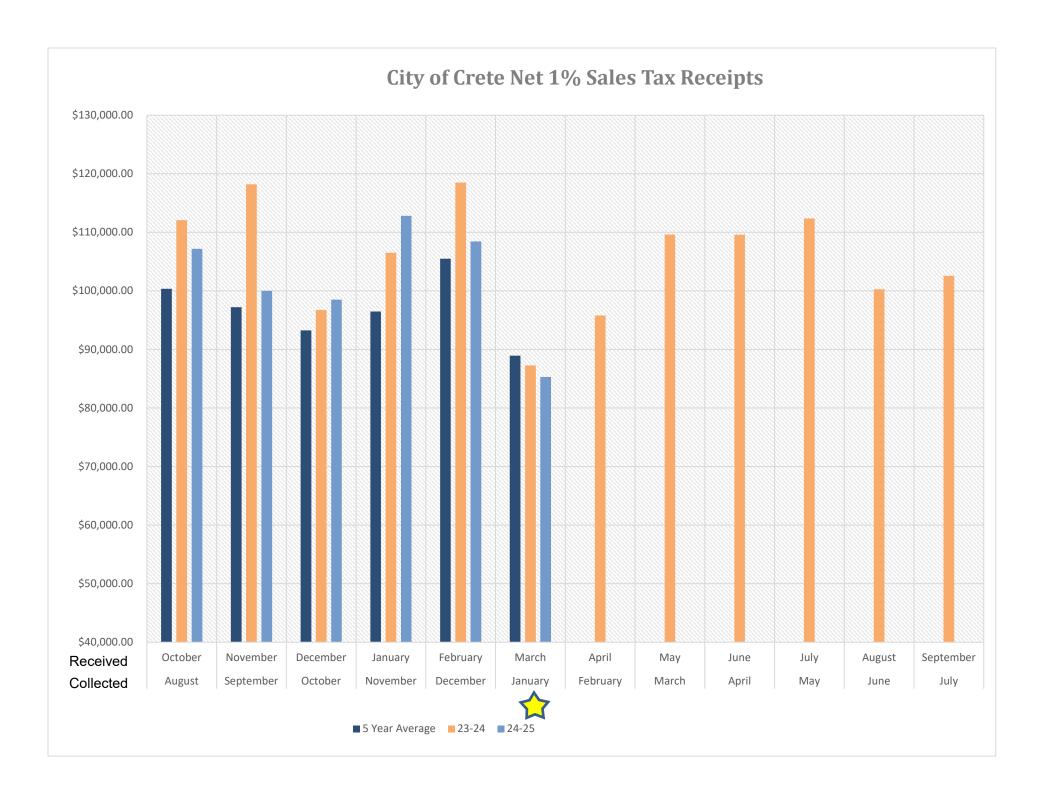

## City of Crete Sales Tax Receipts

| Month<br>Collected |           | FY2023         | Change    | FY2024         | Change    | FY2025         | Change                            | 5 Year       | Gross<br>Change |               | LB840        | LB 357       | LB 357        | LB 357       | Next<br>Year | Projection   | D. C de       |
|--------------------|-----------|----------------|-----------|----------------|-----------|----------------|-----------------------------------|--------------|-----------------|---------------|--------------|--------------|---------------|--------------|--------------|--------------|---------------|
| by Retail          | by City   | Gen. Fund      | Gen. Fund | Gen. Fund      | Gen. Fund | Gen. Fund      | Gen. Fund                         | Average      | yr. to yr.      | 5 yr. Average | Program      | Bond         | Public Safety | Reserve      | Refunds      |              | Refunds       |
|                    |           |                |           |                |           |                |                                   |              |                 |               |              |              |               |              |              |              |               |
| August             | October   | \$100,946.22   | 11.47%    | \$112,079.68   | 11.03%    | \$107,177.23   | -4.37%                            | \$100,357.13 | 9.50%           | 2.18%         | \$53,588.62  | \$21,000.00  | \$10,500.00   | \$22,088.62  |              | \$82,838.99  | (\$737.35)    |
| September          | November  | \$95,435.14    | 6.17%     | \$118,194.74   | 23.85%    | \$100,012.74   | -15.38%                           | \$97,202.14  | 23.85%          | -4.81%        | \$50,006.37  | \$21,000.00  | \$10,500.00   | \$18,506.37  |              | \$76,081.51  | (\$23,265.62) |
| October            | December  | \$97,592.24    | 13.13%    | \$96,745.35    | -0.87%    | \$98,484.30    | 1.80%                             | \$93,245.54  | 2.78%           | 4.59%         | \$49,242.15  | \$21,000.00  | \$10,500.00   | \$17,742.15  |              | \$74,165.44  | (\$23.56)     |
| November           |           | \$93,189.55    | 4.90%     | \$106,493.06   | 14.28%    | \$112,822.85   | 5.94%                             | \$96,480.74  | 9.40%           | 0.00%         | \$56,411.43  | \$21,000.00  | \$10,500.00   | \$24,911.43  |              | \$76,564.16  | (\$62.68)     |
| December           |           | \$108,244.80   | 14.39%    | \$118,509.22   | 9.48%     | \$108,444.65   | -8.49%                            | \$105,481.69 | 9.67%           | 1.98%         | \$54,222.33  | \$21,000.00  | \$10,500.00   | \$22,722.33  |              | \$86,341.62  | (\$223.36)    |
| January            | March     | \$93,536.46    | 11.54%    | \$87,279.08    | -6.69%    | \$85,291.31    | -2.28%                            | \$88,930.70  | -3.25%          | 4.33%         | \$42,645.65  | \$21,000.00  | \$10,500.00   | \$11,145.65  |              | \$69,317.48  | (\$45.47)     |
| February           | April     | \$92,271.35    | 13.81%    | \$95,787.93    | 3.81%     |                |                                   |              |                 |               |              |              |               |              |              |              |               |
| March              | May       | \$103,537.01   | 9.84%     | \$109,613.71   | 5.87%     |                |                                   |              |                 |               |              |              |               |              |              |              |               |
| April              | June      | \$103,361.32   | 20.15%    | \$109,581.23   | 6.02%     |                |                                   |              |                 |               |              |              |               |              |              |              |               |
| May                | July      | \$107,615.66   | 12.94%    | \$112,375.22   | 4.42%     |                |                                   |              |                 |               |              |              |               |              |              |              |               |
| June               | August    | \$111,328.69   | 12.00%    | \$100,278.28   | -9.93%    |                |                                   |              |                 |               |              |              |               |              |              |              |               |
| July               | September | \$105,594.67   | 26.76%    | \$102,576.28   | -2.86%    |                |                                   |              |                 |               |              |              |               |              |              |              |               |
|                    |           | *              | 40.000/   | *              | 4.070/    | ****           | 2.224                             | 74504 007 00 | 0.000/          | 4.000/        | ****         | *****        | ****          |              | ** **        | ********     | (4010000      |
| Totals             |           | \$1,212,653.08 | 13.09%    | \$1,269,513.76 | 4.87%     | \$612,233.08   | -3.80%                            | \$581,697.93 | 8.66%           | 1.38%         | \$306,116.54 | \$126,000.00 | \$63,000.00   | \$117,116.54 | \$0.00       | \$465,309.20 | (\$24,358.04) |
|                    |           |                |           |                |           | \$1,185,000.00 | Budgeted Transfer to General Fund |              |                 |               |              |              |               |              |              |              |               |
|                    |           |                |           |                |           | Net Receipts   | Monthly Transfer to General Fund  |              |                 |               |              |              |               |              |              |              |               |
|                    |           |                |           |                |           | \$102,038.85   | Average Net Receipts              |              |                 |               |              |              |               |              |              |              |               |
|                    |           |                |           |                |           | \$98,750.00    | Required                          |              |                 |               |              |              |               |              |              |              |               |