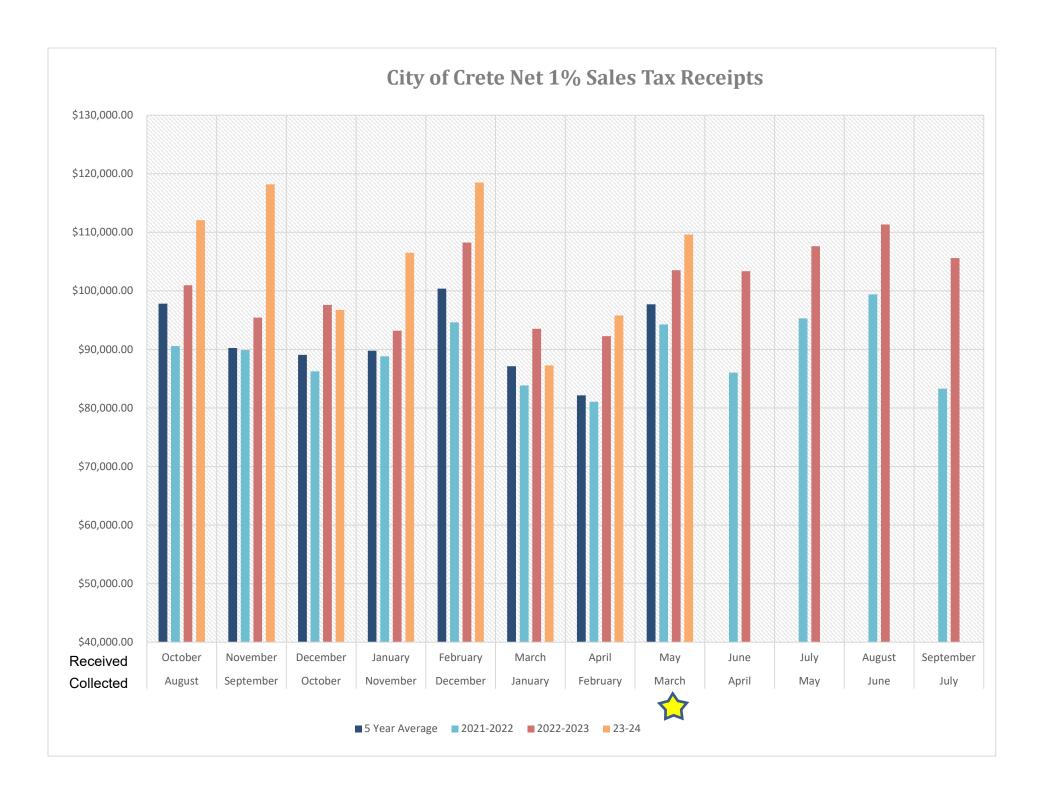

## City of Crete Sales Tax Receipts

| Month     | Month     |                |           |                |           |                |                                          |              | Gross      | Gross         |              |              |               |              | Next    |              |               |
|-----------|-----------|----------------|-----------|----------------|-----------|----------------|------------------------------------------|--------------|------------|---------------|--------------|--------------|---------------|--------------|---------|--------------|---------------|
| Collected | Received  | FY2022         | Change    | FY2023         | Change    | FY2024         | Change                                   | 5 Year       | Change     | Change        | LB840        | LB 357       | LB 357        | LB 357       | Year    | Projection   |               |
| by Retail | by City   | Gen. Fund      | Gen. Fund | Gen. Fund      | Gen. Fund | Gen. Fund      | Gen. Fund                                | Average      | yr. to yr. | 5 yr. Average | Program      | Bond         | Public Safety | Reserve      | Refunds |              | Refunds       |
|           |           |                |           |                |           |                |                                          |              |            |               |              |              |               |              |         |              |               |
|           |           |                |           |                |           |                |                                          |              |            |               |              |              |               |              |         |              |               |
| August    | October   | \$90,562.71    | -0.50%    | \$100,946.22   | 11.47%    | \$112,079.68   | 11.03%                                   | \$97,824.90  | 9.50%      | 19.11%        | \$56,039.84  | \$21,000.00  | \$10,500.00   | \$24,539.84  |         | \$82,838.99  | (\$2,151.46)  |
| September | November  | \$89,891.94    | 8.99%     | \$95,435.14    | 6.17%     | \$118,194.74   | 23.85%                                   | \$90,235.00  | 23.85%     | 16.13%        | \$59,097.37  | \$21,000.00  | \$10,500.00   | \$27,597.37  |         | \$76,081.51  | (\$3.56)      |
| October   | December  | \$86,263.66    | -1.01%    | \$97,592.24    | 13.13%    | \$96,745.35    | -0.87%                                   | \$89,070.79  | 2.78%      | 20.78%        | \$48,372.68  | \$21,000.00  | \$10,500.00   | \$16,872.68  |         | \$74,165.44  | (\$9,839.92)  |
| November  | January   | \$88,837.18    | 9.59%     | \$93,189.55    | 4.90%     | \$106,493.06   | 14.28%                                   | \$89,784.80  | 9.40%      | 19.01%        | \$53,246.53  | \$21,000.00  | \$10,500.00   | \$21,746.53  |         | \$76,564.16  | (\$78.47)     |
| December  | February  | \$94,625.07    | -3.03%    | \$108,244.80   | 14.39%    | \$118,509.22   | 9.48%                                    | \$100,391.96 | 9.67%      | 17.81%        | \$59,254.61  | \$21,000.00  | \$10,500.00   | \$27,754.61  |         | \$86,341.62  | (\$423.11)    |
| January   | March     | \$83,860.75    | -11.43%   | \$93,536.46    | 11.54%    | \$87,279.08    | -6.69%                                   | \$87,129.09  | -3.25%     | 17.09%        | \$43,639.54  | \$21,000.00  | \$10,500.00   | \$12,139.54  |         | \$69,317.48  | (\$6,649.18)  |
| February  | April     | \$81,072.44    | 6.27%     | \$92,271.35    | 13.81%    | \$95,787.93    | 3.81%                                    | \$82,153.83  | 4.27%      | 23.38%        | \$47,893.97  | \$21,000.00  | \$10,500.00   | \$16,393.97  |         | \$67,506.98  | (\$871.34)    |
| March     | May       | \$94,261.86    | -8.70%    | \$103,537.01   | 9.84%     | \$109,613.71   | 5.87%                                    | \$97,695.43  | 6.30%      | 16.37%        | \$54,806.85  | \$21,000.00  | \$10,500.00   | \$23,306.85  |         | \$78,639.80  | (\$1,031.65)  |
| April     | June      | \$86,024.43    | -11.09%   | \$103,361.32   | 20.15%    |                |                                          |              |            |               |              |              |               |              |         |              |               |
| May       | July      | \$95,288.64    | 4.58%     | \$107,615.66   | 12.94%    |                |                                          |              |            |               |              |              |               |              |         |              |               |
| June      | August    | \$99,404.95    | 4.08%     | \$111,328.69   | 12.00%    |                |                                          |              |            |               |              |              |               |              |         |              |               |
| July      | September | \$83,299.71    | -4.66%    | \$105,594.67   | 26.76%    |                |                                          |              |            |               |              |              |               |              |         |              |               |
|           |           |                |           |                |           |                |                                          |              |            |               |              |              |               |              |         |              |               |
| Totals    |           | \$1,073,393.32 | -0.58%    | \$1,212,653.08 | 13.09%    | \$844,702.76   | 7.59%                                    | \$734,285.78 | 7.82%      | 18.71%        | \$422,351.38 | \$168,000.00 | \$84,000.00   | \$170,351.38 | \$0.00  | \$611,455.98 | (\$21,048.69) |
|           |           |                |           |                |           | \$1,165,000.00 | <b>Budgeted Transfer to General Fund</b> |              |            |               |              |              |               |              |         |              |               |
|           |           |                |           |                |           | Net Receipts   | Monthly Transfer to General Fund         |              |            |               |              |              |               |              |         |              |               |
|           |           |                |           |                |           | \$105,587.84   | Average Net Receipts                     |              |            |               |              |              |               |              |         |              |               |
|           |           |                |           |                |           | \$97,083.33    | Required                                 |              |            |               |              |              |               |              |         |              |               |