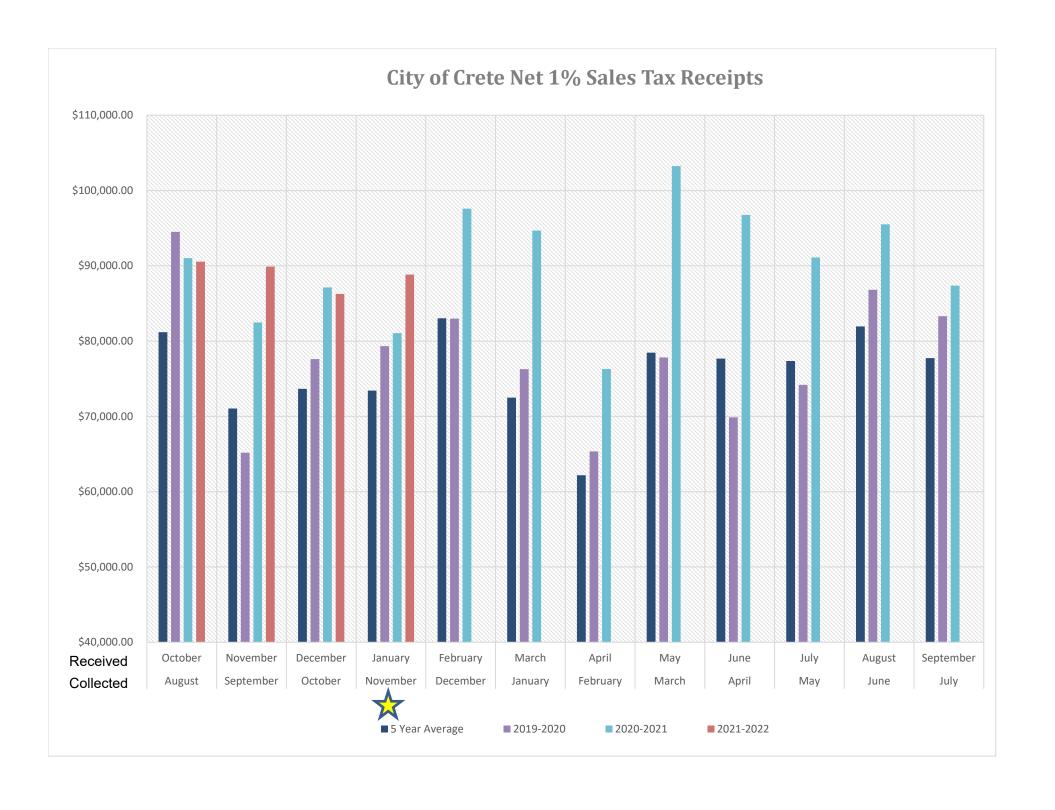

## City of Crete Sales Tax Receipts

| Month     | Month     | E)/0000                                       |                                                | E)/0004        |             | E\/0000      | 01        | - 1/         | 1.0040       | 1 D 057     | 10.057        | L D 055     |              |  |
|-----------|-----------|-----------------------------------------------|------------------------------------------------|----------------|-------------|--------------|-----------|--------------|--------------|-------------|---------------|-------------|--------------|--|
| Collected | Received  | FY2020                                        | Change                                         | FY2021         | Change      | FY2022       | Change    | 5 Year       | LB840        | LB 357      | LB 357        | LB 357      |              |  |
| by Retail | by City   | Gen. Fund                                     | 2019 - 2020                                    | Gen. Fund      | 2020 - 2021 | Gen. Fund    | Gen. Fund | Average      | Program      | Bond        | Public Safety | Reserve     | Refunds      |  |
|           |           |                                               |                                                |                |             |              |           |              |              |             |               |             |              |  |
|           |           |                                               |                                                |                |             |              |           |              |              |             |               |             |              |  |
| August    | October   | \$94,516.07                                   | 29.60%                                         | \$91,019.82    | -3.70%      | \$90,562.71  | -0.50%    | \$81,173.74  | \$45,281.35  | \$21,000.00 | \$10,500.00   | \$13,781.35 | \$0.00       |  |
| September | November  | \$65,177.04                                   | -6.74%                                         | \$82,476.13    | 26.54%      | \$89,891.94  | 8.99%     | \$71,051.60  | \$44,945.97  | \$21,000.00 | \$10,500.00   | \$13,445.97 | (\$8,278.45) |  |
| October   | December  | \$77,610.55                                   | 11.99%                                         | \$87,142.15    | 12.28%      | \$86,263.66  | -1.01%    | \$73,657.93  | \$43,131.83  | \$21,000.00 | \$10,500.00   | \$11,631.83 | \$0.00       |  |
| November  | January   | \$79,343.12                                   | 14.34%                                         | \$81,061.09    | 2.17%       | \$88,837.18  | 9.59%     | \$73,424.70  | \$44,418.59  | \$21,000.00 | \$10,500.00   | \$12,918.59 | (\$58.60)    |  |
| December  | February  | \$82,995.99                                   | 8.08%                                          | \$97,584.70    | 17.58%      |              |           | \$83,041.87  |              |             |               |             |              |  |
| January   | March     | \$76,283.29                                   | 19.32%                                         | \$94,685.89    | 24.12%      |              |           | \$72,486.65  |              |             |               |             |              |  |
| February  | April     | \$65,346.07                                   | 4.13%                                          | \$76,291.34    | 16.75%      |              |           | \$62,174.40  |              |             |               |             |              |  |
| March     | May       | \$77,818.19                                   | 7.38%                                          | \$103,246.38   | 32.68%      |              |           | \$78,456.66  |              |             |               |             |              |  |
| April     | June      | \$69,872.00                                   | -15.85%                                        | \$96,756.13    | 38.48%      |              |           | \$77,671.92  |              |             |               |             |              |  |
| May       | July      | \$74,185.39                                   | -7.38%                                         | \$91,114.61    | 22.82%      |              |           | \$77,357.76  |              |             |               |             |              |  |
| June      | August    | \$86,823.48                                   | 13.14%                                         | \$95,507.91    | 10.00%      |              |           | \$81,949.54  |              |             |               |             |              |  |
| July      | September | \$83,303.01                                   | 8.57%                                          | \$87,368.56    | 4.88%       |              |           | \$77,732.10  |              |             |               |             |              |  |
|           |           |                                               |                                                |                |             |              |           |              |              |             |               |             |              |  |
| Totals    |           | \$933,274.19                                  | 7.21%                                          | \$1,084,254.67 | 17.05%      | \$355,555.48 | 4.27%     | \$910,178.86 | \$177,777.74 | \$84,000.00 | \$42,000.00   | \$51,777.74 | (\$8,337.05) |  |
|           |           |                                               | \$950,000.00 Budgeted Transfer to General Fund |                |             |              |           |              |              |             |               |             |              |  |
|           |           | Net Receipts Monthly Transfer to General Fund |                                                |                |             |              |           |              |              |             |               |             |              |  |