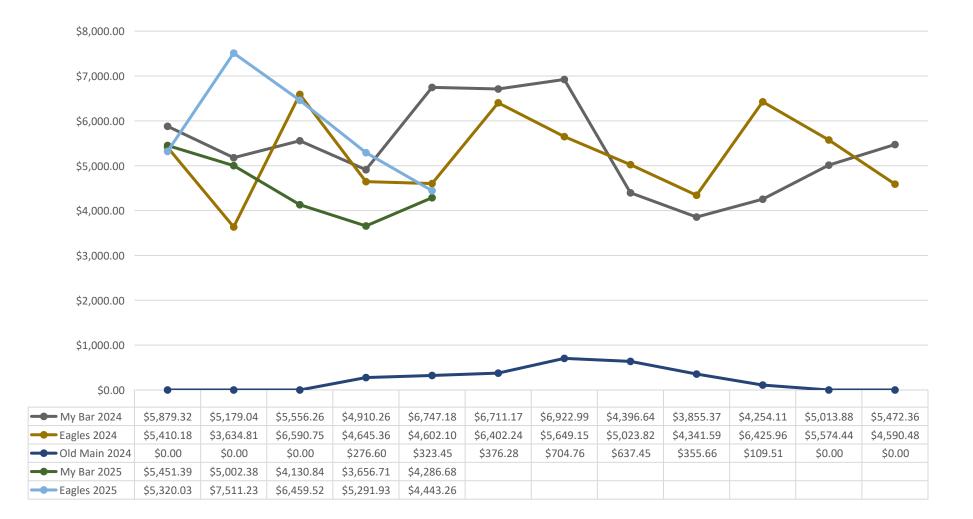

## **GROSS SALES**



## **Outlet Commissions**



## Community Betterment Funds



| \$0.00 |                           |              |              |              |              |              |              |              |              |              |              |              |              |
|--------|---------------------------|--------------|--------------|--------------|--------------|--------------|--------------|--------------|--------------|--------------|--------------|--------------|--------------|
|        |                           | OCT          | NOV          | DEC          | JAN          | FEB          | MAR          | APR          | MAY          | JUN          | JUL          | AUG          | SEP          |
| -      | Community Betterment 2025 | \$131,322.96 | \$133,278.25 | \$141,451.82 | \$141,457.34 | \$141,467