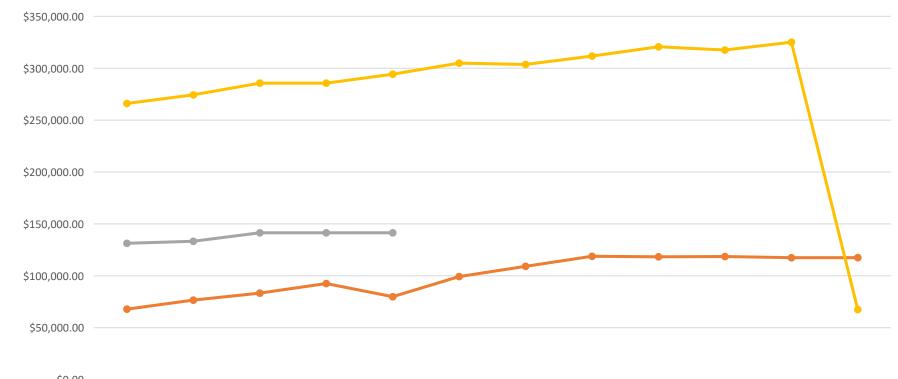

## Community Betterment Funds

| \$0.00 |                           |              |              |              |              |              |              |              |              |              |              |              |              |
|--------|---------------------------|--------------|--------------|--------------|--------------|--------------|--------------|--------------|--------------|--------------|--------------|--------------|--------------|
|        |                           | OCT          | NOV          | DEC          | JAN          | FEB          | MAR          | APR          | MAY          | JUN          | JUL          | AUG          | SEP          |
| -      | Community Betterment 2025 | \$131,322.96 | \$133,278.25 | \$141,451.82 | \$141,457.34 | \$141,467.85 |              |              |              |              |              |              |              |
|        | Community Betterment 2024 | \$67,878.90  | \$76,596.59  | \$83,312.17  | \$92,563.83  | \$79,899.83  | \$99,261.98  | \$109,133.22 | \$118,835.45 | \$118,304.39 | \$118,583.12 | \$117,466.86 | \$117,483.24 |
|        | Community Betterment 2023 | \$266,038.25 | \$274,357.49 | \$285,607.69 | \$285,602.74 | \$294,226.47 | \$304,912.67 | \$303,608.61 | \$311,690.15 | \$320,658.89 | \$317,524.50 | \$325,084.31 | \$67,468.96  |