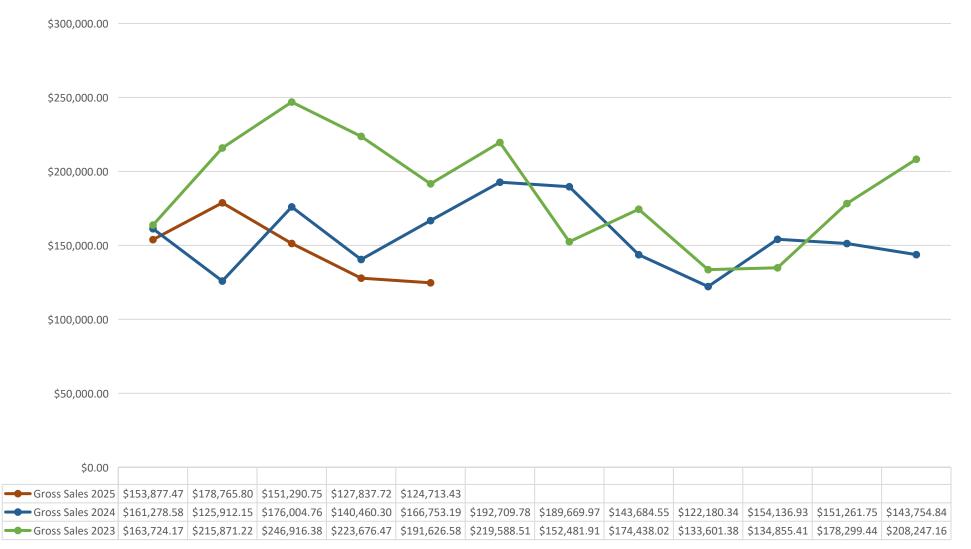

## **GROSS SALES**



## **Outlet Commissions**



## Community Betterment Funds



| \$0.00 |                           |              |              |              |              |              |              |              |              |              |              |              |              |
|--------|---------------------------|--------------|--------------|--------------|--------------|--------------|--------------|--------------|--------------|--------------|--------------|--------------|--------------|
|        |                           | OCT          | NOV          | DEC          | JAN          | FEB          | MAR          | APR          | MAY          | JUN          | JUL          | AUG          | SEP          |
| -      | Community Betterment 2025 | \$131,322.96 | \$133,278.25 | \$141,451.