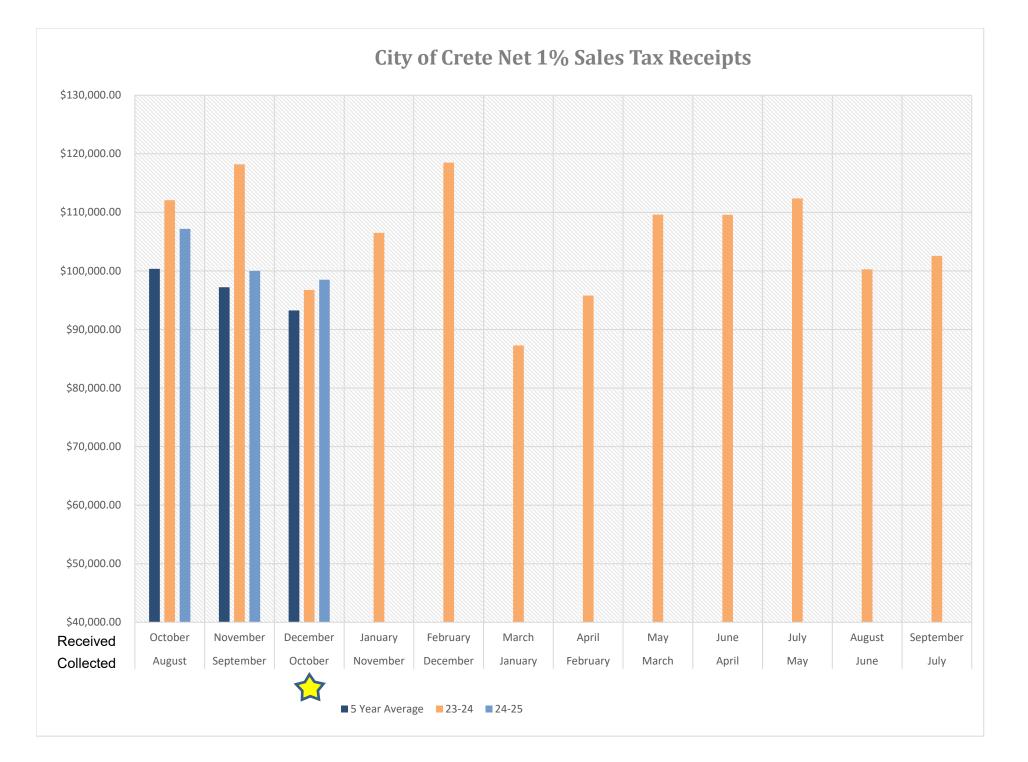

## City of Crete Sales Tax Receipts

|           |           |                |           |                |           |                |                                   |              |            | -             |              |             |               |             |         |              |               |
|-----------|-----------|----------------|-----------|----------------|-----------|----------------|-----------------------------------|--------------|------------|---------------|--------------|-------------|---------------|-------------|---------|--------------|---------------|
| Month     | Month     |                |           |                |           |                |                                   |              | Gross      | Gross         |              |             |               |             | Next    |              |               |
| Collected | Received  | FY2023         | Change    | FY2024         | Change    | FY2025         | Change                            | 5 Year       | Change     | Change        | LB840        | LB 357      | LB 357        | LB 357      | Year    | Projection   |               |
| by Retail | by City   | Gen. Fund      | Gen. Fund | Gen. Fund      | Gen. Fund | Gen. Fund      | Gen. Fund                         | Average      | yr. to yr. | 5 yr. Average | Program      | Bond        | Public Safety | Reserve     | Refunds |              | Refunds       |
|           |           |                |           |                |           |                |                                   |              |            |               |              |             |               |             |         |              |               |
|           |           |                |           |                |           |                |                                   |              |            |               |              |             |               |             |         |              |               |
| August    | October   | \$100,946.22   | 11.47%    | \$112,079.68   | 11.03%    | \$107,177.23   | -4.37%                            | \$100,357.13 | 9.50%      | 2.18%         | \$53,588.62  | \$21,000.00 | \$10,500.00   | \$22,088.62 |         | \$82,838.99  | (\$737.35)    |
| September | November  | \$95,435.14    | 6.17%     | \$118,194.74   | 23.85%    | \$100,012.74   | -15.38%                           | \$97,202.14  | 23.85%     | -4.81%        | \$50,006.37  | \$21,000.00 | \$10,500.00   | \$18,506.37 |         | \$76,081.51  | (\$23,265.62) |
| October   | December  | \$97,592.24    | 13.13%    | \$96,745.35    | -0.87%    | \$98,484.30    | 1.80%                             | \$93,245.54  | 2.78%      | 4.59%         | \$49,242.15  | \$21,000.00 | \$10,500.00   | \$17,742.15 |         | \$74,165.44  | (\$23.56)     |
| November  | January   | \$93,189.55    | 4.90%     | \$106,493.06   | 14.28%    |                |                                   |              |            |               |              |             |               |             |         |              |               |
| December  | February  | \$108,244.80   | 14.39%    | \$118,509.22   | 9.48%     |                |                                   |              |            |               |              |             |               |             |         |              |               |
| January   | March     | \$93,536.46    | 11.54%    | \$87,279.08    | -6.69%    |                |                                   |              |            |               |              |             |               |             |         |              |               |
| February  | April     | \$92,271.35    | 13.81%    | \$95,787.93    | 3.81%     |                |                                   |              |            |               |              |             |               |             |         |              |               |
| March     | May       | \$103,537.01   | 9.84%     | \$109,613.71   | 5.87%     |                |                                   |              |            |               |              |             |               |             |         |              |               |
| April     | June      | \$103,361.32   | 20.15%    | \$109,581.23   | 6.02%     |                |                                   |              |            |               |              |             |               |             |         |              |               |
| May       | July      | \$107,615.66   | 12.94%    | \$112,375.22   | 4.42%     |                |                                   |              |            |               |              |             |               |             |         |              |               |
| June      | August    | \$111,328.69   | 12.00%    | \$100,278.28   | -9.93%    |                |                                   |              |            |               |              |             |               |             |         |              |               |
| July      | September | \$105,594.67   | 26.76%    | \$102,576.28   | -2.86%    |                |                                   |              |            |               |              |             |               |             |         |              |               |
| ,         |           |                |           |                |           |                |                                   |              |            |               |              |             |               |             |         |              |               |
| Totals    |           | \$1,212,653.08 | 13.09%    | \$1,269,513.76 | 4.87%     |                | -5.99%                            | \$290,804.80 | 12.04%     | 0.65%         | \$152,837.14 | \$63,000,00 | \$31,500.00   | \$58.337.14 | \$0.00  | \$233.085.94 | (\$24,026.53) |
|           |           |                |           |                |           | \$1,185,000.00 | Budgeted Transfer to General Fund |              |            |               |              |             |               |             |         |              | ,             |
|           |           |                |           |                |           | Net Receipts   | Monthly Transfer to General Fund  |              |            |               |              |             |               |             |         |              |               |
|           |           |                |           |                |           | \$101,891.42   | Average Net Receipts              |              |            |               |              |             |               |             |         |              |               |
|           |           |                |           |                |           | \$98,750.00    | Required                          |              |            |               |              |             |               |             |         |              |               |
|           |           |                |           |                |           | ψ00,100.00     | roquieu                           |              |            |               |              |             |               |             |         |              |               |