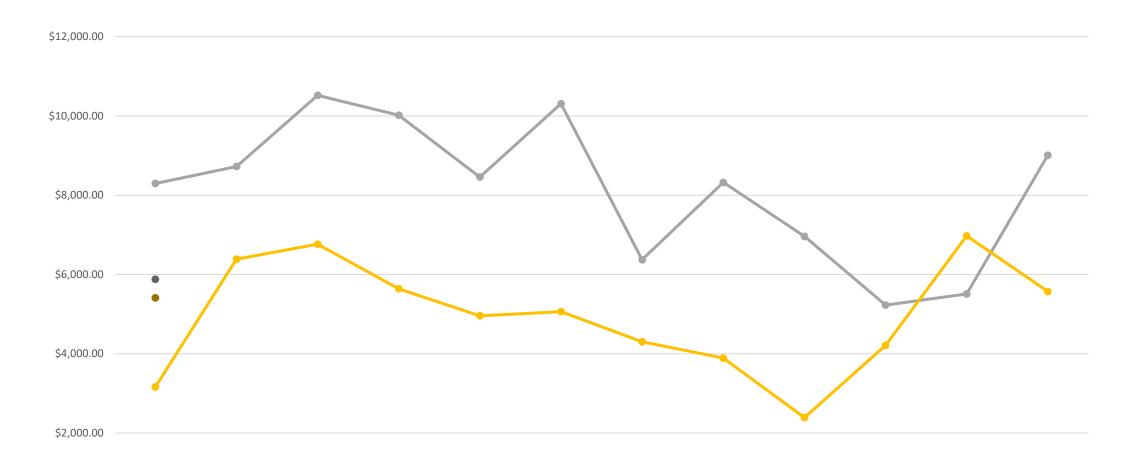

## **Outlet Commissions**

| \$0.00                |            |            |             |             |            |             |            |            |            |            |            |            |
|-----------------------|------------|------------|-------------|-------------|------------|-------------|------------|------------|------------|------------|------------|------------|
| φο.σσ                 | OCT        | NOV        | DEC         | JAN         | FEB        | MAR         | APR        | MAY        | JUN        | JUL        | AUG        | SEP        |
| <b>──</b> My Bar 2024 | \$5,879.32 |            |             |             |            |             |            |            |            |            |            |            |
| Eagles 2024           | \$5,410.18 |            |             |             |            |             |            |            |            |            |            |            |
| My Bar 2023           | \$8,296.65 | \$8,723.74 | \$10,520.00 | \$10,017.15 | \$8,457.20 | \$10,309.10 | \$6,371.77 | \$8,321.46 | \$6,962.72 | \$5,227.88 | \$5,507.88 | \$9,009.05 |
| Eagles 2023           | \$3,164.04 | \$6,387.24 | \$6,764.14  | \$5,640.20  | \$4,956.66 | \$5,062.10  | \$4,301.97 | \$3,889.20 | \$2,389.38 | \$4,212.00 | \$6,973.09 | \$5,568.25 |