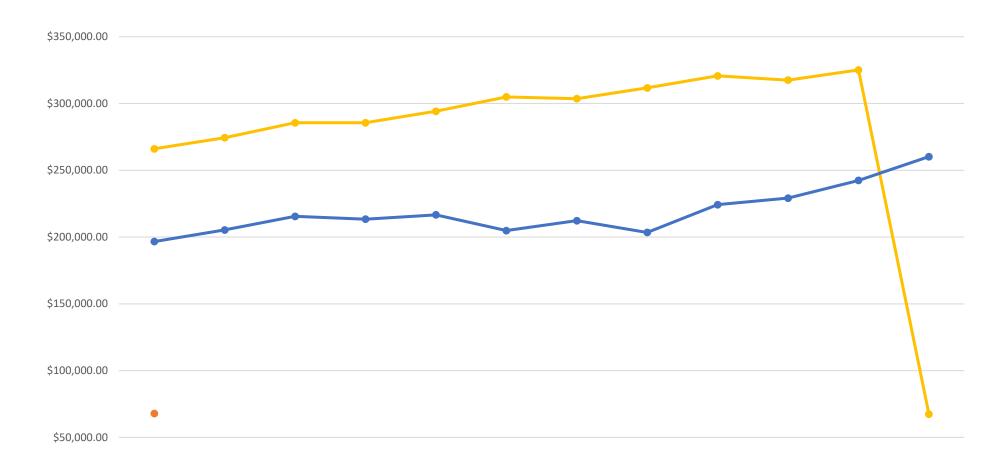

## **Community Betterment Funds**

| \$0.00                    |              |              |              |              |              |              |              |              |              |              |              |              |
|---------------------------|--------------|--------------|--------------|--------------|--------------|--------------|--------------|--------------|--------------|--------------|--------------|--------------|
| Ų0.00                     | OCT          | NOV          | DEC          | JAN          | FEB          | MAR          | APR          | MAY          | JUN          | JUL          | AUG          | SEP          |
| Community Betterment 2024 | \$67,878.90  |              |              |              |              |              |              |              |              |              |              |              |
| Community Betterment 2023 | \$266,038.25 | \$274,357.49 | \$285,607.69 | \$285,602.74 | \$294,226.47 | \$304,912.67 | \$303,608.61 | \$311,690.15 | \$320,658.89 | \$317,524.50 | \$325,084.31 | \$67,468.96  |
| Community Betterment 2022 | \$196,623.65 | \$205,317.57 | \$215,500.27 | \$213,383.79 | \$216,632.12 | \$204,846.53 | \$212,252.60 | \$203,432.27 | \$224,257.98 | \$229,183.43 | \$242,367.49 | \$260,181.90 |