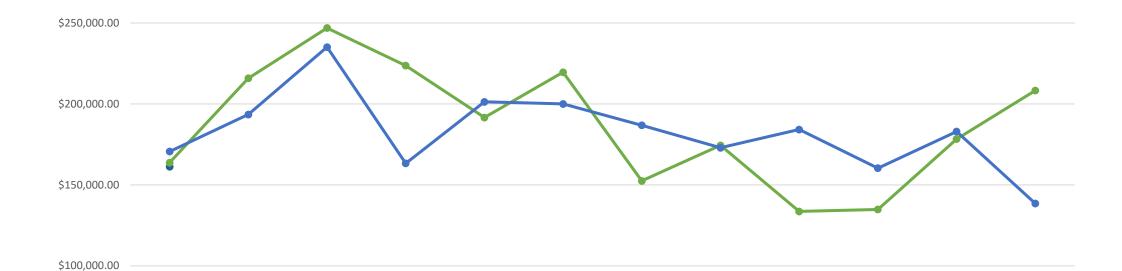

## **GROSS SALES**

| \$50,000.00 |  |  |  |
|-------------|--|--|--|

| \$0.00           |              |              |              |              |              |              |              |              |              |              |              |              |
|------------------|--------------|--------------|--------------|--------------|--------------|--------------|--------------|--------------|--------------|--------------|--------------|--------------|
| Ç0.00            | 1            | 2            | 3            | 4            | 5            | 6            | 7            | 8            | 9            | 10           | 11           | 12           |
| Gross Sales 2024 | \$161,278.58 |              |              |              |              |              |              |              |              |              |              |              |
| Gross Sales 2023 | \$163,724.17 | \$215,871.22 | \$246,916.38 | \$223,676.47 | \$191,626.58 | \$219,588.51 | \$152,481.91 | \$174,438.02 | \$133,601.38 | \$134,855.41 | \$178,299.44 | \$208,247.16 |
| Gross Sales 2022 | \$170,592.50 | \$193,507.44 | \$235,089.41 | \$163,309.23 | \$201,296.95 | \$199,990.83 | \$186,813.28 | \$172,939.17 | \$184,175.02 | \$160,311.80 | \$182,941.40 | \$138,545.51 |