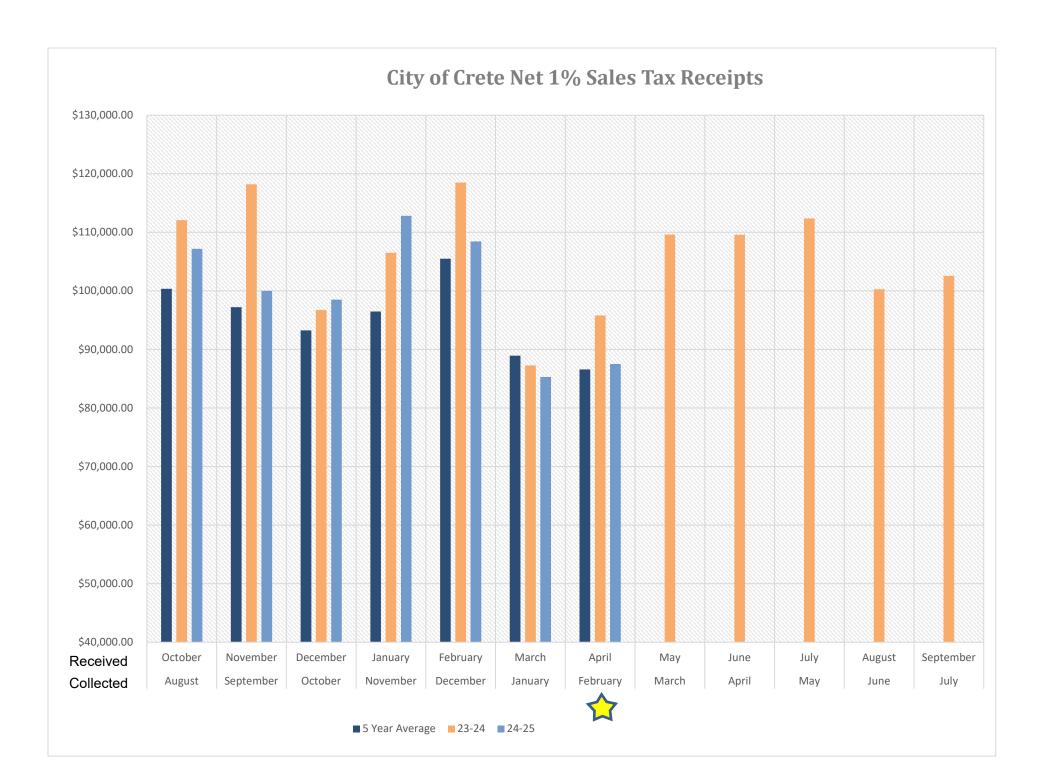

## City of Crete Sales Tax Receipts

| Month<br>Collected<br>by Retail | Month<br>Received<br>by City        | FY2023<br>Gen. Fund                                          | Change<br>Gen. Fund                 | FY2024<br>Gen. Fund                                          | Change<br>Gen. Fund               | FY2025<br>Gen. Fund                         | Change<br>Gen. Fund                                            | 5 Year<br>Average                          | Gross<br>Change<br>yr. to yr. | Gross<br>Change<br>5 yr. Average | LB840<br>Program                          | LB 357<br>Bond                            | LB 357<br>Public Safety                   | LB 357<br>Reserve                         | Next<br>Year<br>Refunds | Projection                                | Refunds                              |
|---------------------------------|-------------------------------------|--------------------------------------------------------------|-------------------------------------|--------------------------------------------------------------|-----------------------------------|---------------------------------------------|----------------------------------------------------------------|--------------------------------------------|-------------------------------|----------------------------------|-------------------------------------------|-------------------------------------------|-------------------------------------------|-------------------------------------------|-------------------------|-------------------------------------------|--------------------------------------|
| August<br>September             | October<br>November                 | \$100,946.22<br>\$95,435.14                                  | 11.47%<br>6.17%                     | \$112,079.68<br>\$118,194.74                                 | 11.03%<br>23.85%                  | \$107,177.23<br>\$100,012.74                | -4.37%<br>-15.38%                                              | \$100,357.13<br>\$97,202.14                | 9.50%<br>23.85%               | 2.18%<br>-4.81%                  | \$53,588.62<br>\$50,006.37                | \$21,000.00<br>\$21,000.00                | \$10,500.00<br>\$10,500.00                | \$22,088.62<br>\$18,506.37                |                         | \$82,838.99<br>\$76,081.51                | (\$737.35)<br>(\$23,265.62)          |
| October<br>November<br>December | February                            | \$97,592.24<br>\$93,189.55<br>\$108,244.80                   | 13.13%<br>4.90%<br>14.39%           | \$96,745.35<br>\$106,493.06<br>\$118,509.22                  | -0.87%<br>14.28%<br>9.48%         | \$98,484.30<br>\$112,822.85<br>\$108,444.65 | 1.80%<br>5.94%<br>-8.49%                                       | \$93,245.54<br>\$96,480.74<br>\$105,481.69 | 2.78%<br>9.40%<br>9.67%       | 4.59%<br>0.00%<br>1.98%          | \$49,242.15<br>\$56,411.43<br>\$54,222.33 | \$21,000.00<br>\$21,000.00<br>\$21,000.00 | \$10,500.00<br>\$10,500.00<br>\$10,500.00 | \$17,742.15<br>\$24,911.43<br>\$22,722.33 |                         | \$74,165.44<br>\$76,564.16<br>\$86,341.62 | (\$23.56)<br>(\$62.68)<br>(\$223.36) |
| January<br>February<br>March    | March<br>April<br>May               | \$93,536.46<br>\$92,271.35<br>\$103,537.01<br>\$103,361.32   | 11.54%<br>13.81%<br>9.84%<br>20.15% | \$87,279.08<br>\$95,787.93<br>\$109,613.71<br>\$109.581.23   | -6.69%<br>3.81%<br>5.87%<br>6.02% | \$85,291.31<br>\$87,522.98                  | -2.28%<br>-8.63%                                               | \$88,930.70<br>\$86,589.21                 | -3.25%<br>4.27%               | 4.33%<br>6.43%                   | \$42,645.65<br>\$43,761.49                | \$21,000.00<br>\$21,000.00                | \$10,500.00<br>\$10,500.00                | \$11,145.65<br>\$12,261.49                |                         | \$69,317.48<br>\$67,506.98                | (\$45.47)<br>(\$221.28)              |
| April<br>May<br>June<br>July    | June<br>July<br>August<br>September | \$103,361.32<br>\$107,615.66<br>\$111,328.69<br>\$105,594.67 | 12.94%<br>12.00%<br>26.76%          | \$109,381.23<br>\$112,375.22<br>\$100,278.28<br>\$102,576.28 | 4.42%<br>-9.93%<br>-2.86%         |                                             |                                                                |                                            |                               |                                  |                                           |                                           |                                           |                                           |                         |                                           |                                      |
| Totals                          | •                                   | \$1,212,653.08                                               |                                     | \$1,269,513.76                                               | 4.87%                             | <b>\$699,756.05</b><br>\$1,185,000.00       | -4.49%  Budgeted Transfer to General Fund                      | \$668,287.14                               | 8.03%                         | 2.10%                            | \$349,878.03                              | \$147,000.00                              | \$73,500.00                               | \$129,378.03                              | \$0.00                  | \$532,816.18                              | (\$24,579.32)                        |
|                                 |                                     |                                                              |                                     |                                                              |                                   | Net Receipts<br>\$99,965.15<br>\$98,750.00  | Monthly Transfer to General Fund Average Net Receipts Required |                                            |                               |                                  |                                           |                                           |                                           |                                           |                         |                                           |                                      |