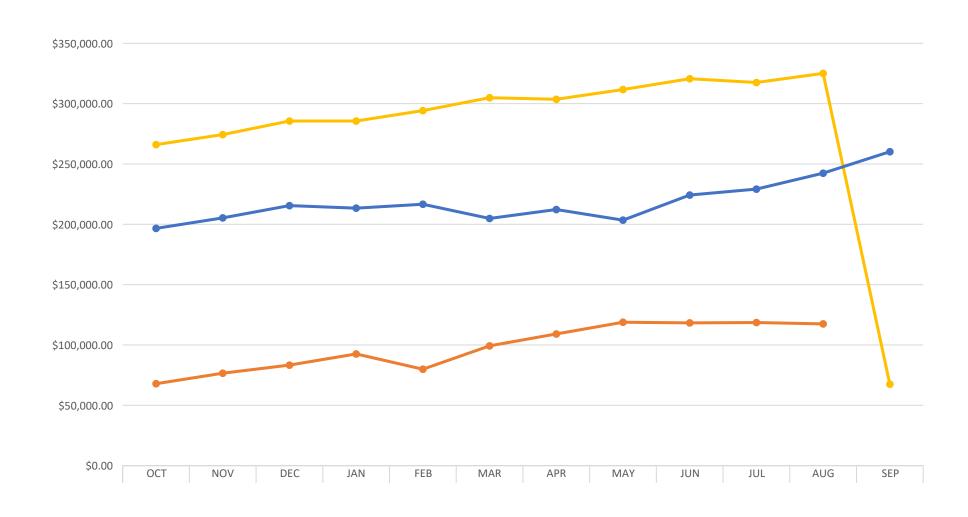

7            | 8            | 9            | 10           | 11           | 12           |
| Gross Sales 2024 | \$161,278.58               | \$125,912.15 | \$176,004.76 | \$140,460.30 | \$166,753.19 | \$192,709.78 | \$189,669.97 | \$143,684.55 | \$122,180.34 | \$154,136.93 | \$151,261.75 |              |
| Gross Sales 2023 |                            |              |              |              |              |              |              |              |              |              |              |              |
| Gross Sales 2022 | \$170,592.50               | \$193,507.44 | \$235,089.41 | \$163,309.23 | \$201,296.95 | \$199,990.83 | \$186,813.28 | \$172,939.17 | \$184,175.02 | \$160,311.80 | \$182,941.40 | \$138,545.51 |

## **Outlet Commissions**



## **Community Betterment Funds**