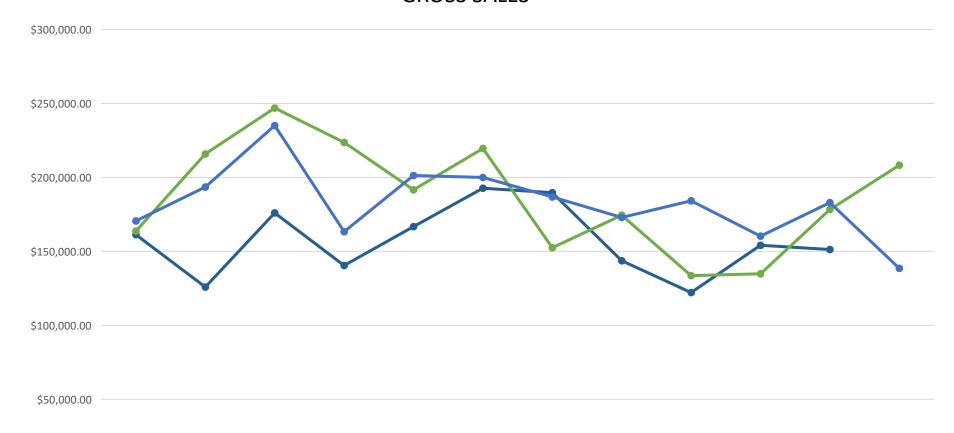

## **GROSS SALES**

| \$0.00           | 1 2 3 4 5 6 7 8 9 10 11 12 |              |              |              |              |              |              |              |              |              |              |              |
|------------------|----------------------------|--------------|--------------|--------------|--------------|--------------|--------------|--------------|--------------|--------------|--------------|--------------|
|                  | 1                          | 2            | 3            | 4            | 5            | 6            | 7            | 8            | 9            | 10           | 11           | 12           |
| Gross Sales 2024 | \$161,278.58               | \$125,912.15 | \$176,004.76 | \$140,460.30 | \$166,753.19 | \$192,709.78 | \$189,669.97 | \$143,684.55 | \$122,180.34 | \$154,136.93 | \$151,261.75 |              |
| Gross Sales 2023 |                            |              |              |              |              |              |              |              |              |              |              |              |
| Gross Sales 2022 | \$170,592.50               | \$193,507.44 | \$235,089.41 | \$163,309.23 | \$201,296.95 | \$199,990.83 | \$186,813.28 | \$172,939.17 | \$184,175.02 | \$160,311.80 | \$182,941.40 | \$138,545.51 |