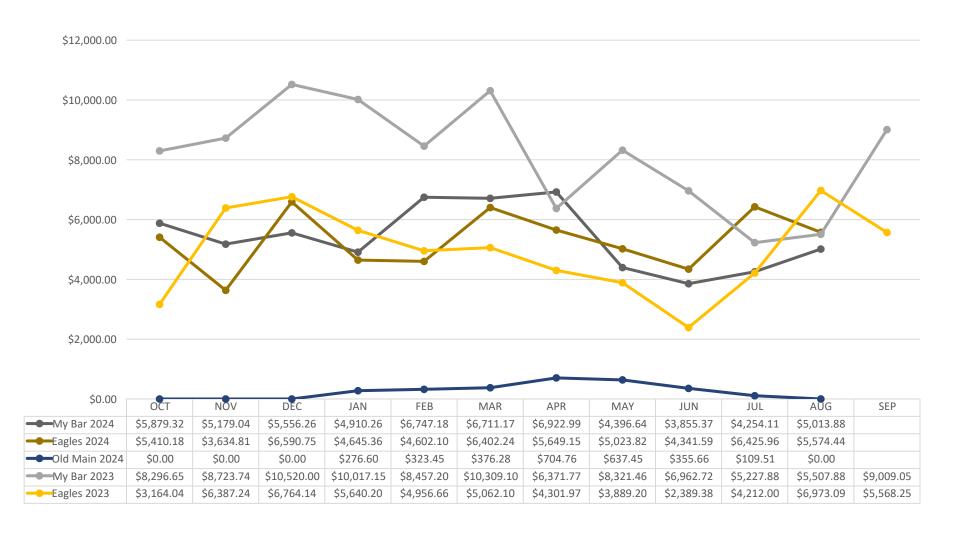

| 5            | 6            | 7            | 8            | 9            | 10           | 11           | 12           |
| Gross Sales 2024 | \$161,278.58               | \$125,912.15 | \$176,004.76 | \$140,460.30 | \$166,753.19 | \$192,709.78 | \$189,669.97 | \$143,684.55 | \$122,180.34 | \$154,136.93 | \$151,261.75 |              |
| Gross Sales 2023 |                            |              |              |              |              |              |              |              |              |              |              |              |
| Gross Sales 2022 | \$170,592.50               | \$193,507.44 | \$235,089.41 | \$163,309.23 | \$201,296.95 | \$199,990.83 | \$186,813.28 | \$172,939.17 | \$184,175.02 | \$160,311.80 | \$182,941.40 | \$138,545.51 |

## **Outlet Commissions**



## **Community Betterment Funds**