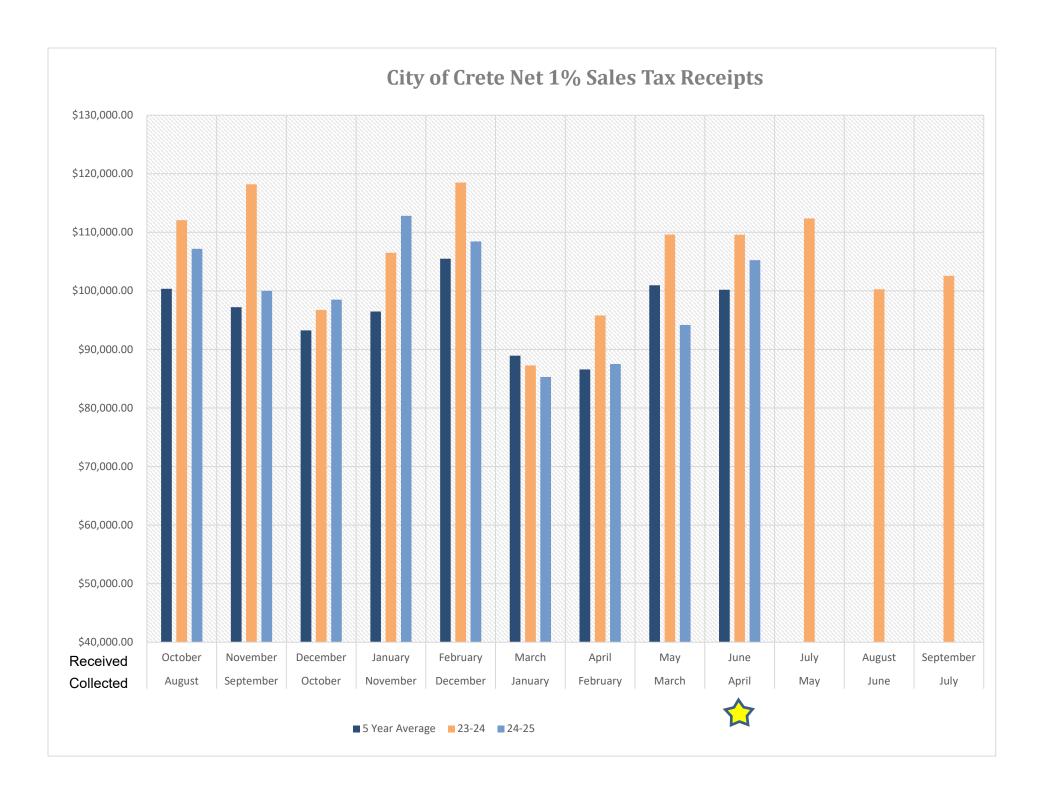

## City of Crete Sales Tax Receipts

| Month<br>Collected | Month<br>Received | FY2023         | Change    | FY2024         | Change    | FY2025         | Change                            | 5 Year       | Gross<br>Change | Gross<br>Change | LB840        | LB 357       | LB 357        | LB 357       | Next<br>Year | Projection   |               |
|--------------------|-------------------|----------------|-----------|----------------|-----------|----------------|-----------------------------------|--------------|-----------------|-----------------|--------------|--------------|---------------|--------------|--------------|--------------|---------------|
| by Retail          | by City           | Gen. Fund      | Gen. Fund | Gen. Fund      | Gen. Fund | Gen. Fund      | Gen. Fund                         | Average      |                 | 5 yr. Average   | Program      | Bond         | Public Safety | Reserve      | Refunds      |              | Refunds       |
|                    |                   |                |           |                |           |                |                                   |              |                 |                 |              |              |               |              |              |              |               |
|                    |                   |                |           |                |           |                |                                   |              |                 |                 |              |              |               |              |              |              |               |
| August             | October           | \$100,946.22   | 11.47%    | \$112,079.68   | 11.03%    | \$107,177.23   | -4.37%                            | \$100,357.13 | 9.50%           | 2.18%           | \$53,588.62  | \$21,000.00  | \$10,500.00   | \$22,088.62  |              | \$82,838.99  | (\$737.35)    |
| September          | November          | \$95,435.14    | 6.17%     | \$118,194.74   | 23.85%    | \$100,012.74   | -15.38%                           | \$97,202.14  | 23.85%          | -4.81%          | \$50,006.37  | \$21,000.00  | \$10,500.00   | \$18,506.37  |              | \$76,081.51  | (\$23,265.62) |
| October            | December          | \$97,592.24    | 13.13%    | \$96,745.35    | -0.87%    | \$98,484.30    | 1.80%                             | \$93,245.54  | 2.78%           | 4.59%           | \$49,242.15  | \$21,000.00  | \$10,500.00   | \$17,742.15  |              | \$74,165.44  | (\$23.56)     |
| November           | January           | \$93,189.55    | 4.90%     | \$106,493.06   | 14.28%    | \$112,822.85   | 5.94%                             | \$96,480.74  | 9.40%           | 0.00%           | \$56,411.43  | \$21,000.00  | \$10,500.00   | \$24,911.43  |              | \$76,564.16  | (\$62.68)     |
| December           | February          | \$108,244.80   | 14.39%    | \$118,509.22   | 9.48%     | \$108,444.65   | -8.49%                            | \$105,481.69 | 9.67%           | 1.98%           | \$54,222.33  | \$21,000.00  | \$10,500.00   | \$22,722.33  |              | \$86,341.62  | (\$223.36)    |
| January            | March             | \$93,536.46    | 11.54%    | \$87,279.08    | -6.69%    | \$85,291.31    | -2.28%                            | \$88,930.70  | -3.25%          | 4.33%           | \$42,645.65  | \$21,000.00  | \$10,500.00   | \$11,145.65  |              | \$69,317.48  | (\$45.47)     |
| February           | April             | \$92,271.35    | 13.81%    | \$95,787.93    | 3.81%     | \$87,522.98    | -8.63%                            | \$86,589.21  | 4.27%           | 6.43%           | \$43,761.49  | \$21,000.00  | \$10,500.00   | \$12,261.49  |              | \$67,506.98  | (\$221.28)    |
| March              | May               | \$103,537.01   | 9.84%     | \$109,613.71   | 5.87%     | \$94,184.48    | -14.08%                           | \$100,968.69 | 6.30%           | 2.06%           | \$47,092.24  | \$21,000.00  | \$10,500.00   | \$15,592.24  |              | \$78,639.80  | (\$4,310.81)  |
| April              | June              | \$103,361.32   | 20.15%    | \$109,581.23   | 6.02%     | \$105,254.48   | -3.95%                            | \$100,195.52 | 6.49%           | 2.25%           | \$52,627.24  | \$21,000.00  | \$10,500.00   | \$21,127.24  |              | \$77,528.45  | (\$8.41)      |
| May                | July              | \$107,615.66   | 12.94%    | \$112,375.22   | 4.42%     |                |                                   |              |                 |                 |              |              |               |              |              |              |               |
| June               | August            | \$111,328.69   | 12.00%    | \$100,278.28   | -9.93%    |                |                                   |              |                 |                 |              |              |               |              |              |              |               |
| July               | September         | \$105,594.67   | 26.76%    | \$102,576.28   | -2.86%    |                |                                   |              |                 |                 |              |              |               |              |              |              |               |
|                    |                   |                |           |                |           |                |                                   | _            |                 |                 |              |              |               |              |              |              |               |
| Totals             |                   | \$1,212,653.08 | 13.09%    | \$1,269,513.76 | 4.87%     | \$899,195.01   | -5.49%                            | \$869,451.34 | 7.67%           | 2.11%           | \$449,597.51 | \$189,000.00 | \$94,500.00   | \$166,097.51 | \$0.00       | \$688,984.43 | (\$28,898.54) |
|                    |                   |                |           |                |           | \$1,185,000.00 | Budgeted Transfer to General Fund |              |                 |                 |              |              |               |              |              |              |               |
|                    |                   |                |           |                |           | Net Receipts   | Monthly Transfer to General Fund  |              |                 |                 |              |              |               |              |              |              |               |
|                    |                   |                |           |                |           | \$99,910.56    | Average Net Receipts              |              |                 |                 |              |              |               |              |              |              |               |
|                    |                   |                |           |                |           | \$98,750.00    | Required                          |              |                 |                 |              |              |               |              |              |              |               |