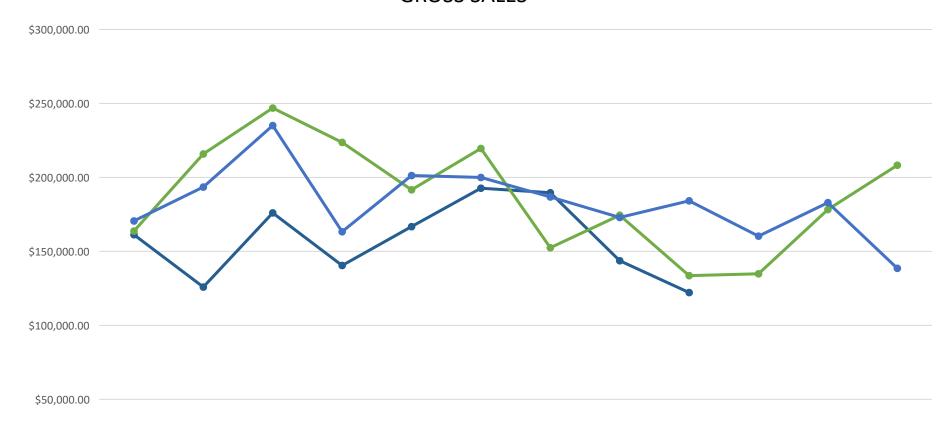

## **GROSS SALES**

| ¢0.00            |              |              |              |              |              |              |              |              |              |              |              |              |
|------------------|--------------|--------------|--------------|--------------|--------------|--------------|--------------|--------------|--------------|--------------|--------------|--------------|
| \$0.00           | 1            | 2            | 3            | 4            | 5            | 6            | 7            | 8            | 9            | 10           | 11           | 12           |
| Gross Sales 2024 | \$161,278.58 | \$125,912.15 | \$176,004.76 | \$140,460.30 | \$166,753.19 | \$192,709.78 | \$189,669.97 | \$143,684.55 | \$122,180.34 |              |              |              |
| Gross Sales 2023 | \$163,724.17 | \$215,871.22 | \$246,916.38 | \$223,676.47 | \$191,626.58 | \$219,588.51 | \$152,481.91 | \$174,438.02 | \$133,601.38 | \$134,855.41 | \$178,299.44 | \$208,247.16 |
| Gross Sales 2022 | \$170,592.50 | \$193,507.44 | \$235,089.41 | \$163,309.23 | \$201,296.95 | \$199,990.83 | \$186,813.28 | \$172,939.17 | \$184,175.02 | \$160,311.80 | \$182,941.40 | \$138,545.51 |