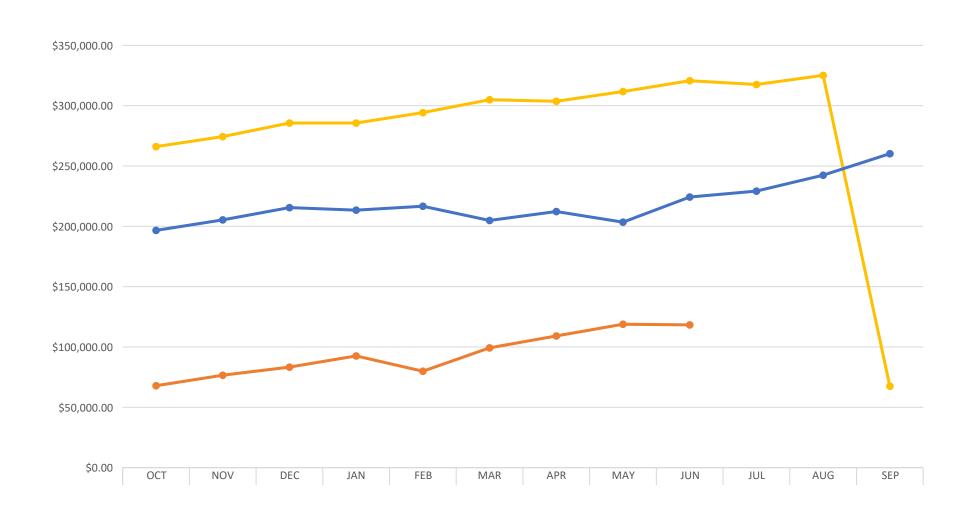

| 5            | 6            | 7            | 8            | 9            | 10           | 11           | 12           |
| Gross Sales 2024 | \$161,278.58 | \$125,912.15 | \$176,004.76 | \$140,460.30 | \$166,753.19 | \$192,709.78 | \$189,669.97 | \$143,684.55 | \$122,180.34 |              |              |              |
| Gross Sales 2023 | \$163,724.17 | \$215,871.22 | \$246,916.38 | \$223,676.47 | \$191,626.58 | \$219,588.51 | \$152,481.91 | \$174,438.02 | \$133,601.38 | \$134,855.41 | \$178,299.44 | \$208,247.16 |
| Gross Sales 2022 | \$170,592.50 | \$193,507.44 | \$235,089.41 | \$163,309.23 | \$201,296.95 | \$199,990.83 | \$186,813.28 | \$172,939.17 | \$184,175.02 | \$160,311.80 | \$182,941.40 | \$138,545.51 |

## **Outlet Commissions**



## **Community Betterment Funds**