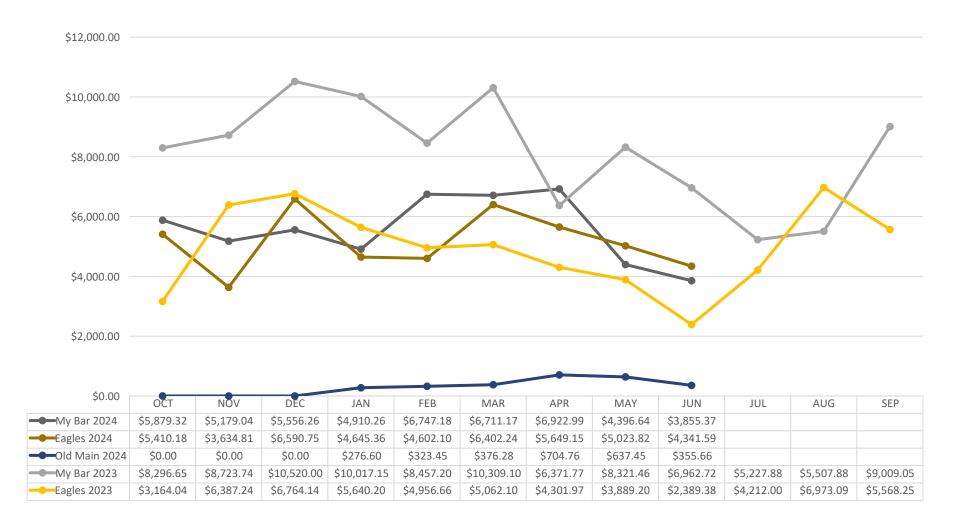

| 2            | 3            | 4            | 5            | 6            | 7            | 8            | 9            | 10           | 11           | 12           |
| Gross Sales 2024 | \$161,278.58 | \$125,912.15 | \$176,004.76 | \$140,460.30 | \$166,753.19 | \$192,709.78 | \$189,669.97 | \$143,684.55 | \$122,180.34 |              |              |              |
| Gross Sales 2023 | \$163,724.17 | \$215,871.22 | \$246,916.38 | \$223,676.47 | \$191,626.58 | \$219,588.51 | \$152,481.91 | \$174,438.02 | \$133,601.38 | \$134,855.41 | \$178,299.44 | \$208,247.16 |
| Gross Sales 2022 | \$170,592.50 | \$193,507.44 | \$235,089.41 | \$163,309.23 | \$201,296.95 | \$199,990.83 | \$186,813.28 | \$172,939.17 | \$184,175.02 | \$160,311.80 | \$182,941.40 | \$138,545.51 |

## **Outlet Commissions**



## **Community Betterment Funds**