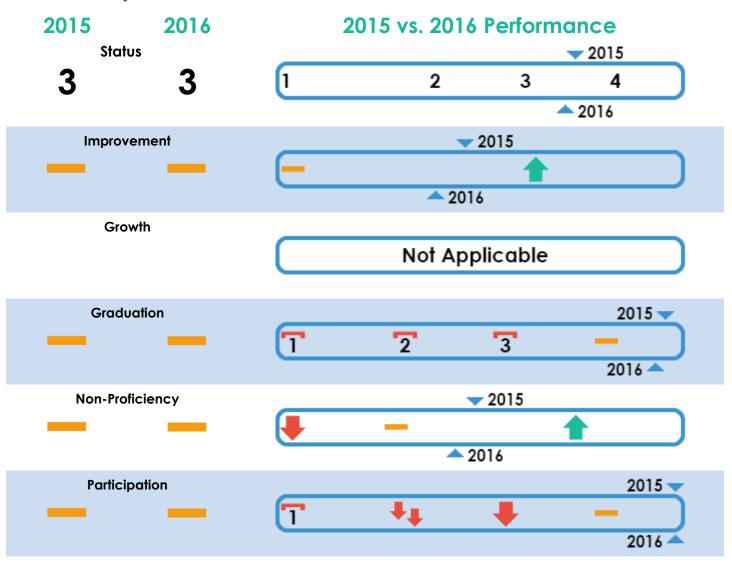

## **NGTON HIGH SCHOOL**

**High School Report** 

**Classification Adjustments** 

**Evidence-Based Analysis Responses** 

College and Career Ready Educator Effectiveness

No EBA scores available for 2016. EBA to be updated in Spring 2017.

2015 EBA Score **EBA Adjustment** 

60

2015 Final High School Classification