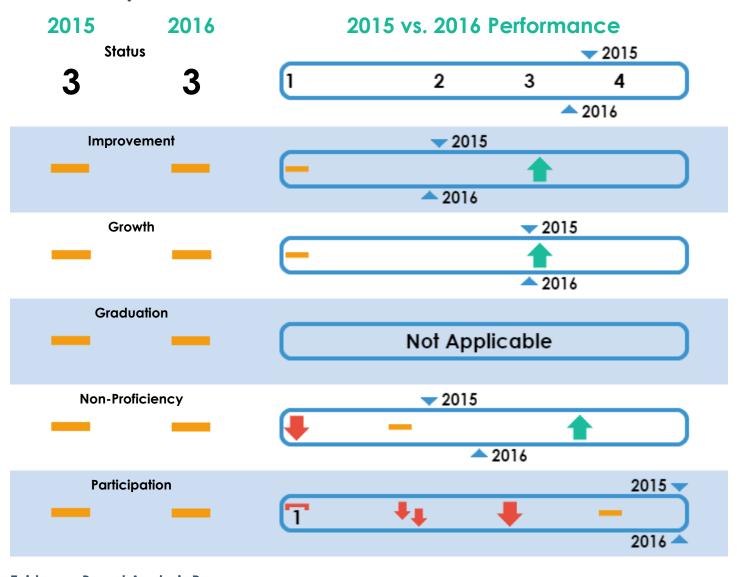

### **Evidence-Based Analysis Responses**

No EBA scores available for 2016. EBA to be updated in Spring 2017.

2015 EBA Score EBA Adjustment 2015 Final Middle School Classification

56

Excellent Great Good Improvement

3 V 2 0 1 0