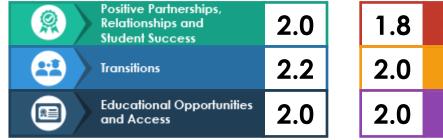

### **Evidence-Based Analysis Responses**

No EBA scores available for 2016. EBA to be updated in Spring 2017.

2015 EBA Score EBA Adjustment 2015 Final Middle School Classification

56

Excellent Great Good Improvement

3 V 2 0 1 0