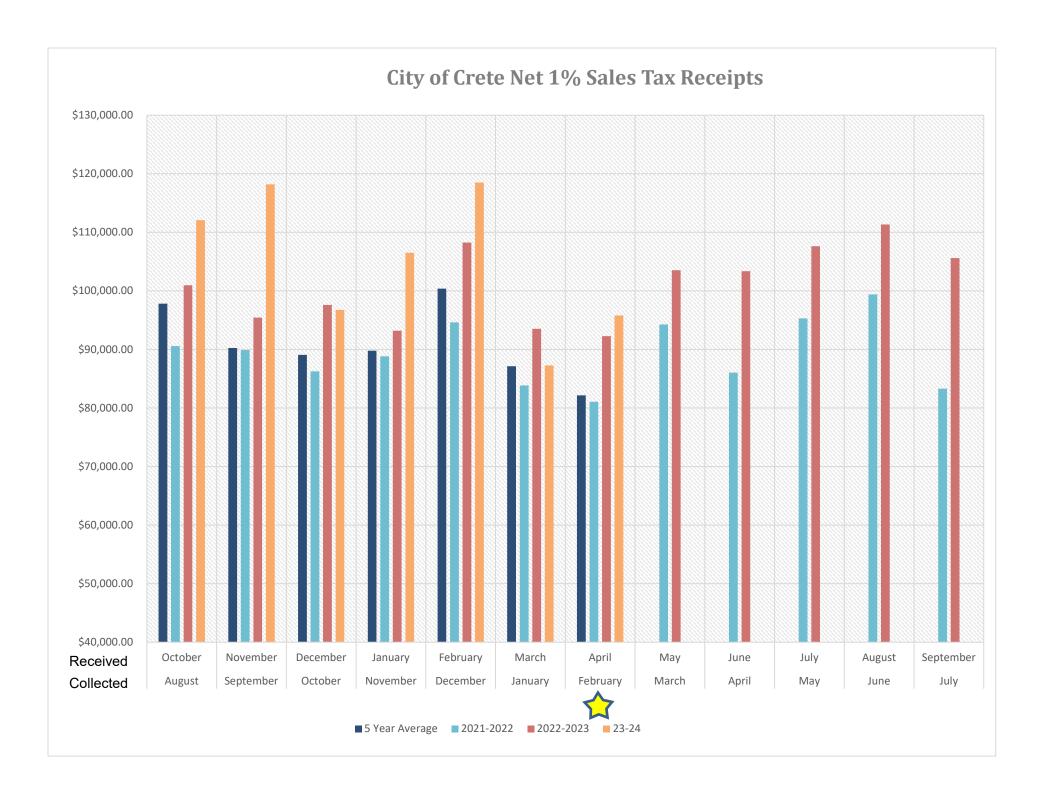

## City of Crete Sales Tax Receipts

| Month     | Month     |                |           |                |           |                |                                   |              | Gross      | Gross         |              |              |               |              | Next    |              |               |
|-----------|-----------|----------------|-----------|----------------|-----------|----------------|-----------------------------------|--------------|------------|---------------|--------------|--------------|---------------|--------------|---------|--------------|---------------|
| Collected | Received  | FY2022         | Change    | FY2023         | Change    | FY2024         | Change                            | 5 Year       | Change     | Change        | LB840        | LB 357       | LB 357        | LB 357       | Year    | Projection   |               |
| by Retail | by City   | Gen. Fund      | Gen. Fund | Gen. Fund      | Gen. Fund | Gen. Fund      | Gen. Fund                         | Average      | yr. to yr. | 5 yr. Average | Program      | Bond         | Public Safety | Reserve      | Refunds |              | Refunds       |
|           |           |                |           |                |           |                |                                   |              |            |               |              |              |               |              |         |              |               |
|           |           |                |           |                |           |                |                                   |              |            |               |              |              |               |              |         |              |               |
| August    | October   | \$90,562.71    | -0.50%    | \$100,946.22   | 11.47%    | \$112,079.68   | 11.03%                            | \$97,824.90  | 9.50%      | 19.11%        | \$56,039.84  | \$21,000.00  | \$10,500.00   | \$24,539.84  |         | \$82,838.99  | (\$2,151.46)  |
| September | November  | \$89,891.94    | 8.99%     | \$95,435.14    | 6.17%     | \$118,194.74   | 23.85%                            | \$90,235.00  | 23.85%     | 16.13%        | \$59,097.37  | \$21,000.00  | \$10,500.00   | \$27,597.37  |         | \$76,081.51  | (\$3.56)      |
| October   | December  | \$86,263.66    | -1.01%    | \$97,592.24    | 13.13%    | \$96,745.35    | -0.87%                            | \$89,070.79  | 2.78%      | 20.78%        | \$48,372.68  | \$21,000.00  | \$10,500.00   | \$16,872.68  |         | \$74,165.44  | (\$9,839.92)  |
| November  | January   | \$88,837.18    | 9.59%     | \$93,189.55    | 4.90%     | \$106,493.06   | 14.28%                            | \$89,784.80  | 9.40%      | 19.01%        | \$53,246.53  | \$21,000.00  | \$10,500.00   | \$21,746.53  |         | \$76,564.16  | (\$78.47)     |
| December  | February  | \$94,625.07    | -3.03%    | \$108,244.80   | 14.39%    | \$118,509.22   | 9.48%                             | \$100,391.96 | 9.67%      | 17.81%        | \$59,254.61  | \$21,000.00  | \$10,500.00   | \$27,754.61  |         | \$86,341.62  | (\$423.11)    |
| January   | March     | \$83,860.75    | -11.43%   | \$93,536.46    | 11.54%    | \$87,279.08    | -6.69%                            | \$87,129.09  | -3.25%     | 17.09%        | \$43,639.54  | \$21,000.00  | \$10,500.00   | \$12,139.54  |         | \$69,317.48  | (\$6,649.18)  |
| February  | April     | \$81,072.44    | 6.27%     | \$92,271.35    | 13.81%    | \$95,787.93    | 3.81%                             | \$82,153.83  | 4.27%      | 23.38%        | \$47,893.97  | \$21,000.00  | \$10,500.00   | \$16,393.97  |         | \$67,506.98  | (\$871.34)    |
| March     | May       | \$94,261.86    | -8.70%    | \$103,537.01   | 9.84%     |                |                                   |              |            |               |              |              |               |              |         |              |               |
| April     | June      | \$86,024.43    | -11.09%   | \$103,361.32   | 20.15%    |                |                                   |              |            |               |              |              |               |              |         |              |               |
| May       | July      | \$95,288.64    | 4.58%     | \$107,615.66   | 12.94%    |                |                                   |              |            |               |              |              |               |              |         |              |               |
| June      | August    | \$99,404.95    | 4.08%     | \$111,328.69   | 12.00%    |                |                                   |              |            |               |              |              |               |              |         |              |               |
| July      | September | \$83,299.71    | -4.66%    | \$105,594.67   | 26.76%    |                |                                   |              |            |               |              |              |               |              |         |              |               |
|           |           |                |           |                |           |                |                                   | _            |            |               |              |              |               |              |         |              |               |
| Totals    | 9         | \$1,073,393.32 | -0.58%    | \$1,212,653.08 | 13.09%    | \$735,089.05   | 7.84%                             | \$636,590.35 | 8.03%      | 19.04%        | \$367,544.53 | \$147,000.00 | \$73,500.00   | \$147,044.53 | \$0.00  | \$532,816.18 | (\$20,017.04) |
|           |           |                |           |                |           | \$1,165,000.00 | Budgeted Transfer to General Fund | _            |            |               |              |              |               |              |         |              |               |
|           |           |                |           |                |           | Net Receipts   | Monthly Transfer to General Fund  |              |            |               |              |              |               |              |         |              |               |
|           |           |                |           |                |           | \$105,012.72   | Average Net Receipts              |              |            |               |              |              |               |              |         |              |               |
|           |           |                |           |                |           | \$97,083.33    | Required                          |              |            |               |              |              |               |              |         |              |               |