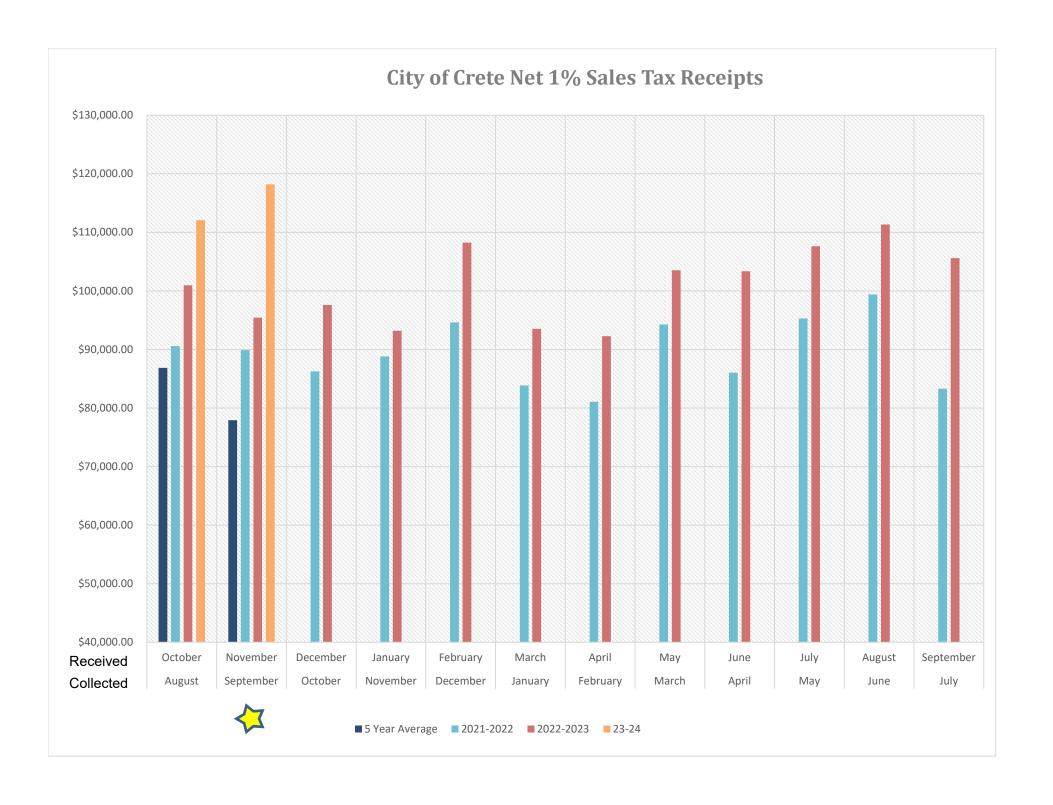

## City of Crete Sales Tax Receipts

| Month     | Month     |                                                  |           |                |           |              |           |              |              |             |               |             |              |  |
|-----------|-----------|--------------------------------------------------|-----------|----------------|-----------|--------------|-----------|--------------|--------------|-------------|---------------|-------------|--------------|--|
| Collected | Received  | FY2022                                           | Change    | FY2023         | Change    | FY2024       | Change    | 5 Year       | LB840        | LB 357      | LB 357        | LB 357      |              |  |
| by Retail | by City   | Gen. Fund                                        | Gen. Fund | Gen. Fund      | Gen. Fund | Gen. Fund    | Gen. Fund | Average      | Program      | Bond        | Public Safety | Reserve     | Refunds      |  |
|           |           |                                                  |           |                |           |              |           |              |              |             |               |             |              |  |
|           |           |                                                  |           |                |           |              |           |              |              |             |               |             |              |  |
| August    | October   | \$90,562.71                                      | -0.50%    | \$100,946.22   | 11.47%    | \$112,079.68 | 11.03%    | \$86,852.90  | \$56,039.84  | \$21,000.00 | \$10,500.00   | \$24,539.84 | (\$2,151.46) |  |
| September | November  | \$89,891.94                                      | 8.99%     | \$95,435.14    | 6.17%     | \$118,194.74 | 23.85%    | \$77,910.99  | \$59,097.37  | \$21,000.00 | \$10,500.00   | \$27,597.37 | (\$3.56)     |  |
| October   | December  | \$86,263.66                                      | -1.01%    | \$97,592.24    | 13.13%    |              |           |              |              |             |               |             |              |  |
| November  | January   | \$88,837.18                                      | 9.59%     | \$93,189.55    | 4.90%     |              |           |              |              |             |               |             |              |  |
| December  | February  | \$94,625.07                                      | -3.03%    | \$108,244.80   | 14.39%    |              |           |              |              |             |               |             |              |  |
| January   | March     | \$83,860.75                                      | -11.43%   | \$93,536.46    | 11.54%    |              |           |              |              |             |               |             |              |  |
| February  | April     | \$81,072.44                                      | 6.27%     | \$92,271.35    | 13.81%    |              |           |              |              |             |               |             |              |  |
| March     | May       | \$94,261.86                                      | -8.70%    | \$103,537.01   | 9.84%     |              |           |              |              |             |               |             |              |  |
| April     | June      | \$86,024.43                                      | -11.09%   | \$103,361.32   | 20.15%    |              |           |              |              |             |               |             |              |  |
| May       | July      | \$95,288.64                                      | 4.58%     | \$107,615.66   | 12.94%    |              |           |              |              |             |               |             |              |  |
| June      | August    | \$99,404.95                                      | 4.08%     | \$111,328.69   | 12.00%    |              |           |              |              |             |               |             |              |  |
| July      | September | \$83,299.71                                      | -4.66%    | \$105,594.67   | 26.76%    |              |           |              |              |             |               |             |              |  |
|           |           |                                                  |           |                |           |              |           |              |              |             |               |             |              |  |
| Totals    |           | \$1,073,393.32                                   | -0.58%    | \$1,212,653.08 | 13.09%    | \$230,274.42 | 17.44%    | \$164,763.88 | \$115,137.21 | \$42,000.00 | \$21,000.00   | \$52,137.21 | (\$2,155.02) |  |
|           |           | \$1,165,000.00 Budgeted Transfer to General Fund |           |                |           |              |           |              |              |             |               |             |              |  |
|           |           | Net Receipts Monthly Transfer to General Fund    |           |                |           |              |           |              |              |             |               |             |              |  |
|           |           |                                                  |           |                |           |              |           |              |              |             |               |             |              |  |

\$115,137.21 Average Net Receipts \$97,083.33 Required