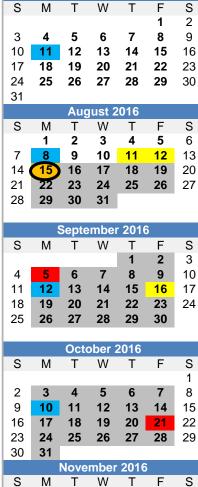

## 2016-17

| July 11      | Board Meeting                         |
|--------------|---------------------------------------|
| Aug 8        | Board Meeting                         |
| Aug 11-12    | Teacher In-Service/Work Day           |
| Aug 15       | First Day of School - Noon Dismissa   |
| Sep 5        | Labor Day                             |
| Sep 12       | Board Meeting                         |
| Sep 16       | Teacher In-Service                    |
| Oct 10       | Board Meeting                         |
| Oct 14       | End of First Quarter                  |
| Oct 21       | Fall Break, No Schoo                  |
| Nov 4        | Teacher In-Service                    |
| Nov 14       | Board Meeting                         |
| Nov 23       | 2:00 Early Dismissa                   |
| Nov 24-25    | Thanksgiving Vacatior                 |
| Nov 28       | District Play - No School (Tentative) |
| Dec 2        | Wrestling Invite, Noon Dismissa       |
| Dec 12       | Board Meeting                         |
| Dec 20       | End of First Semester, Noon Dismissa  |
| Dec 21 - Jar | n 3 Christmas Break                   |
| Jan 3        | Teacher In-Service                    |
| Jan 4        | School Resumes                        |
| Jan 9        | Board Meeting                         |
| Feb 3        | Teacher In-Service                    |
| Feb 13       | Board Meeting                         |
| Mar 9-10     | Spring Break                          |
| Mar 13       | Board Meeting                         |
| Mar 17       | End of Third Quarte                   |
| Apr 10       | Board Meeting                         |
| Apr 13       | Ravenna Track Meet - Noon Dismissa    |
| Apr 14-17    | Easter Break                          |
| May 8        | Board Meeting                         |
| May 13       | Graduation                            |
| May 24       | Last Day of School, Noon Dismissa     |
| May 25       | Teacher Workday                       |
| Jun 12       | Board Meeting                         |

| М                                        | Т                                                     | W                                                     | Т                                                     | F                                        | S                                         | ۱           |
|------------------------------------------|-------------------------------------------------------|-------------------------------------------------------|-------------------------------------------------------|------------------------------------------|-------------------------------------------|-------------|
|                                          |                                                       |                                                       | 1                                                     | 2                                        | 3                                         | 1           |
| 5                                        | 6                                                     | 7                                                     | 8                                                     | 9                                        | 10                                        |             |
| 12                                       | 13                                                    | 14                                                    | 15                                                    | 16                                       | 17                                        |             |
| 19                                       | 20                                                    | 21                                                    | 22                                                    | 23                                       | 24                                        | 0           |
| 26                                       | 27                                                    | 28                                                    | 29                                                    | 30                                       |                                           | 0           |
|                                          |                                                       |                                                       |                                                       |                                          |                                           | J           |
|                                          | Octo                                                  | ber 2                                                 | 2016                                                  |                                          |                                           | J           |
| Μ                                        | Т                                                     | W                                                     | Т                                                     | F                                        | S                                         | J           |
|                                          |                                                       |                                                       |                                                       |                                          | 1                                         | F           |
| 3                                        | 4                                                     | 5                                                     | 6                                                     | 7                                        | 8                                         | F           |
| 10                                       | 11                                                    | 12                                                    | 13                                                    | 14                                       | 15                                        | Ν           |
| 17                                       | 18                                                    | 19                                                    | 20                                                    | 21                                       | 22                                        | Ν           |
| 24                                       | 25                                                    | 26                                                    | 27                                                    | 28                                       | 29                                        | N           |
| 31                                       |                                                       |                                                       |                                                       |                                          |                                           | A           |
|                                          |                                                       |                                                       |                                                       |                                          |                                           |             |
|                                          | Nove                                                  |                                                       | 2016                                                  |                                          |                                           | A           |
| М                                        | Т                                                     | W                                                     | Т                                                     | F                                        | S                                         | ļ           |
| М                                        | T<br>1                                                | W<br>2                                                | Т<br>3                                                | F<br><b>4</b>                            | 5                                         | 4<br>4<br>N |
| M<br>7                                   | T<br>1<br>8                                           | W<br>2<br>9                                           | T<br>3<br>10                                          | F<br>4<br>11                             | 5<br>12                                   | /<br>/<br>N |
| M<br>7<br>14                             | T<br>1<br>8<br>15                                     | W<br>2<br>9<br>16                                     | T<br>3<br>10<br>17                                    | F<br>4<br>11<br>18                       | 5<br>12<br>19                             |             |
| M<br>7<br>14<br>21                       | T<br>1<br>8<br>15<br>22                               | W<br>2<br>9<br>16<br>23                               | T<br>3<br>10                                          | F<br>4<br>11                             | 5<br>12                                   |             |
| M<br>7<br>14                             | T<br>1<br>8<br>15                                     | W<br>2<br>9<br>16                                     | T<br>3<br>10<br>17                                    | F<br>4<br>11<br>18                       | 5<br>12<br>19                             |             |
| M<br>7<br>14<br>21<br>28                 | T<br>1<br>15<br>22<br>29                              | W<br>2<br>9<br>16<br>23<br>30                         | T<br>3<br>10<br>17<br>24                              | F<br>4<br>11<br>18<br>25                 | 5<br>12<br>19                             |             |
| M<br>7<br>14<br>21<br>28                 | T<br>1<br>8<br>15<br>22<br>29<br>Dece                 | W<br>2<br>9<br>16<br>23<br>30<br>mber                 | T<br>3<br>10<br>17<br>24<br>2016                      | F<br>4<br>11<br>18<br>25                 | 5<br>12<br>19<br>26                       |             |
| M<br>7<br>14<br>21<br>28                 | T<br>1<br>15<br>22<br>29                              | W<br>2<br>9<br>16<br>23<br>30                         | T<br>3<br>10<br>17<br>24<br>2016<br>T                 | F<br>4<br>11<br>18<br>25<br>F            | 5<br>12<br>19<br>26<br>S                  |             |
| M<br>7<br>14<br>21<br>28<br>M            | T<br>1<br>8<br>15<br>22<br>29<br>Dece<br>T            | W<br>2<br>9<br>16<br>23<br>30<br>mber<br>W            | T<br>3<br>10<br>17<br>24<br>2016<br>T<br>1            | F<br>4<br>11<br>18<br>25<br>F<br>2       | 5<br>12<br>19<br>26<br>S<br>3             |             |
| M<br>7<br>14<br>21<br>28<br>M<br>5       | T<br>1<br>8<br>15<br>22<br>29<br>Dece<br>T<br>6       | W<br>2<br>9<br>16<br>23<br>30<br>mber<br>W            | T<br>3<br>10<br>17<br>24<br>2016<br>T<br>1<br>8       | F<br>4<br>11<br>18<br>25<br>F<br>2<br>9  | 5<br>12<br>19<br>26<br>S<br>3<br>10       |             |
| M<br>7<br>14<br>21<br>28<br>M<br>5<br>12 | T<br>1<br>8<br>15<br>22<br>29<br>Dece<br>T<br>6<br>13 | W<br>2<br>9<br>16<br>23<br>30<br>mber<br>W<br>7<br>14 | T<br>3<br>10<br>17<br>24<br>2016<br>T<br>1<br>8<br>15 | F<br>11<br>18<br>25<br>F<br>2<br>9<br>16 | 5<br>12<br>19<br>26<br>S<br>3<br>10<br>17 |             |
| M<br>7<br>14<br>21<br>28<br>M<br>5       | T<br>1<br>8<br>15<br>22<br>29<br>Dece<br>T<br>6       | W<br>2<br>9<br>16<br>23<br>30<br>mber<br>W            | T<br>3<br>10<br>17<br>24<br>2016<br>T<br>1<br>8       | F<br>4<br>11<br>18<br>25<br>F<br>2<br>9  | 5<br>12<br>19<br>26<br>S<br>3<br>10       |             |

July 2016

S

2

9

S

6