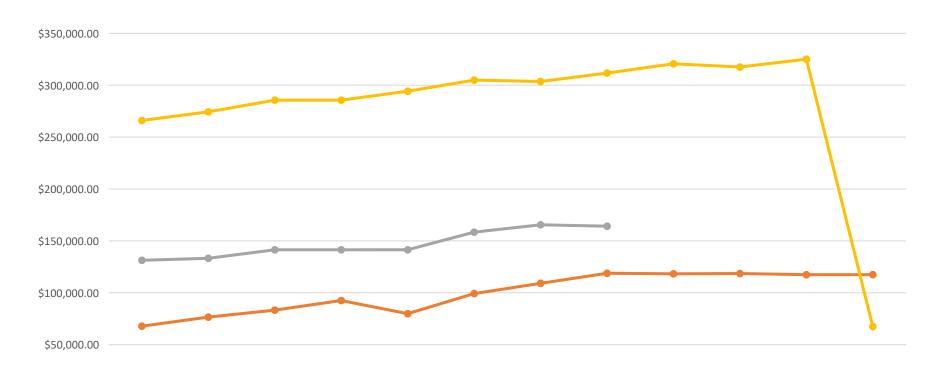

## **Community Betterment Funds**

| \$0.00                    |              |              |              |              |              |              |              |              |              |              |              |              |
|---------------------------|--------------|--------------|--------------|--------------|--------------|--------------|--------------|--------------|--------------|--------------|--------------|--------------|
| \$0.00                    | OCT          | NOV          | DEC          | JAN          | FEB          | MAR          | APR          | MAY          | JUN          | JUL          | AUG          | SEP          |
| Community Betterment 2025 | \$131,322.96 | \$133,278.25 | \$141,451.82 | \$141,457.34 | \$141,467.85 | \$158,442.06 | \$165,532.11 | \$164,185.75 |              |              |              |              |
| Community Betterment 2024 | \$67,878.90  | \$76,596.59  | \$83,312.17  | \$92,563.83  | \$79,899.83  | \$99,261.98  | \$109,133.22 | \$118,835.45 | \$118,304.39 | \$118,583.12 | \$117,466.86 | \$117,483.24 |
| Community Betterment 2023 | \$266,038.25 | \$274,357.49 | \$285,607.69 | \$285,602.74 | \$294,226.47 | \$304,912.67 | \$303,608.61 | \$311,690.15 | \$320,658.89 | \$317,524.50 | \$325,084.31 | \$67,468.96  |