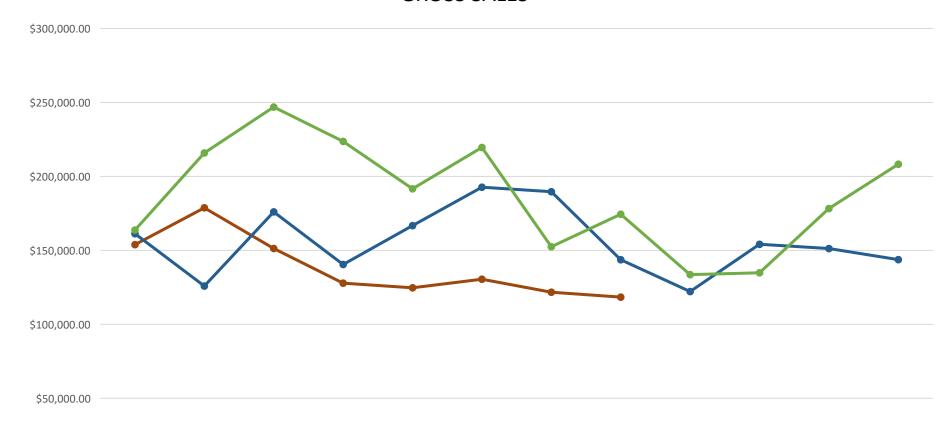

## **GROSS SALES**

| \$0.00           |              |              |              |              |              |              |              |              |              |              |              |              |
|------------------|--------------|--------------|--------------|--------------|--------------|--------------|--------------|--------------|--------------|--------------|--------------|--------------|
| \$0.00           |              |              |              |              |              |              |              |              |              |              |              |              |
|                  |              |              |              |              |              |              |              |              |              |              |              |              |
| Gross Sales 2025 | \$153,877.47 | \$178,765.80 | \$151,290.75 | \$127,837.72 | \$124,713.43 | \$130,500.28 | \$121,725.21 | \$118,410.00 |              |              |              |              |
| Gross Sales 2024 | \$161,278.58 | \$125,912.15 | \$176,004.76 | \$140,460.30 | \$166,753.19 | \$192,709.78 | \$189,669.97 | \$143,684.55 | \$122,180.34 | \$154,136.93 | \$151,261.75 | \$143,754.84 |
| Gross Sales 2023 | \$163,724.17 | \$215,871.22 | \$246,916.38 | \$223,676.47 | \$191,626.58 | \$219,588.51 | \$152,481.91 | \$174,438.02 | \$133,601.38 | \$134,855.41 | \$178,299.44 | \$208,247.16 |