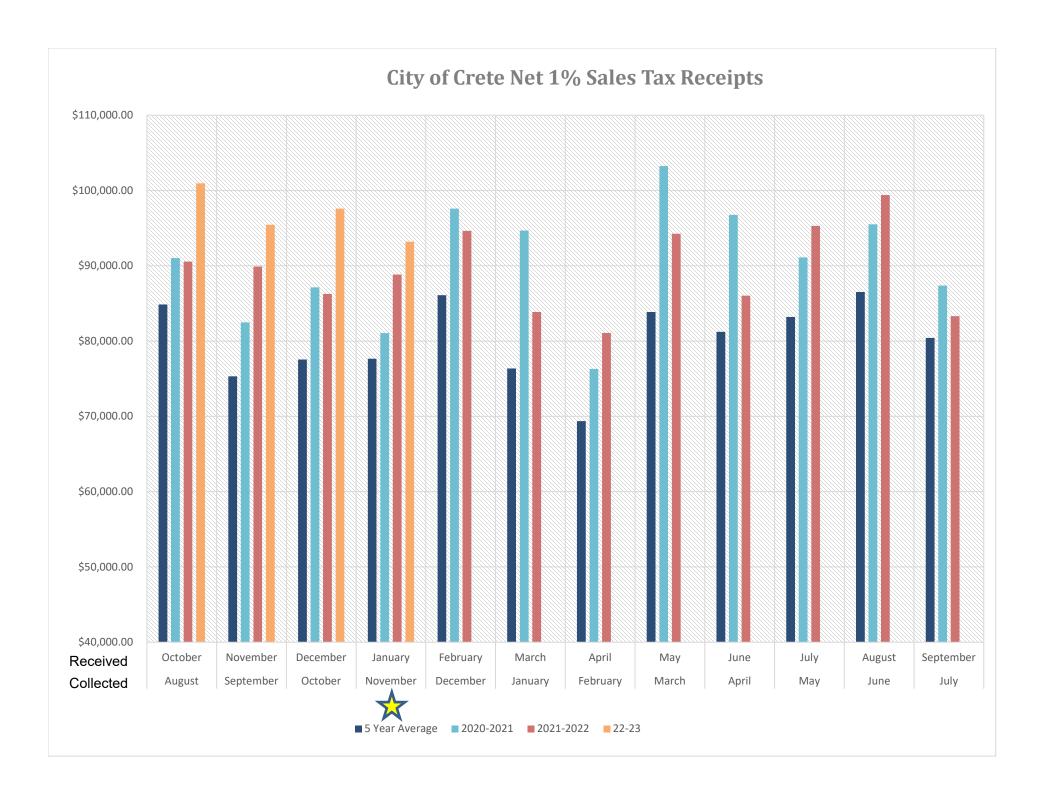

## City of Crete Sales Tax Receipts

| Month     | Month     |                |             |                |           |              |           |              |              |             |               |             |               |
|-----------|-----------|----------------|-------------|----------------|-----------|--------------|-----------|--------------|--------------|-------------|---------------|-------------|---------------|
| Collected | Received  | FY2021         | Change      | FY2022         | Change    | FY2023       | Change    | 5 Year       | LB840        | LB 357      | LB 357        | LB 357      |               |
| by Retail | by City   | Gen. Fund      | 2020 - 2021 | Gen. Fund      | Gen. Fund | Gen. Fund    | Gen. Fund | Average      | Program      | Bond        | Public Safety | Reserve     | Refunds       |
|           |           |                |             |                |           |              |           |              |              |             |               |             |               |
|           |           |                |             |                |           |              |           |              |              |             |               |             |               |
| August    | October   | \$91,019.82    | -3.70%      | \$90,562.71    | -0.50%    | \$100,946.22 | 11.47%    | \$84,867.62  | \$50,473.11  | \$21,000.00 | \$10,500.00   | \$18,973.11 | (\$4,873.85)  |
| September | November  | \$82,476.13    | 26.54%      | \$89,891.94    | 8.99%     | \$95,435.14  | 6.17%     | \$75,319.18  | \$47,717.57  | \$21,000.00 | \$10,500.00   | \$16,217.57 | \$0.00        |
| October   | December  | \$87,142.15    | 12.28%      | \$86,263.66    | -1.01%    | \$97,592.24  | 13.13%    | \$77,547.71  | \$48,796.12  | \$21,000.00 | \$10,500.00   | \$17,296.12 | (\$2,433.43)  |
| November  | January   | \$81,061.09    | 2.17%       | \$88,837.18    | 9.59%     | \$93,189.55  | 4.90%     | \$77,647.97  | \$46,594.77  | \$21,000.00 | \$10,500.00   | \$15,094.77 | (\$8,631.44)  |
| December  | February  | \$97,584.70    | 17.58%      | \$94,625.07    | -3.03%    | ·            |           | \$86,097.49  | ·            |             | ·             | ·           | ,             |
| January   | March     | \$94,685.89    | 24.12%      | \$83,860.75    | -11.43%   |              |           | \$76,356.03  |              |             |               |             |               |
| February  | April     | \$76,291.34    | 16.75%      | \$81,072.44    | 6.27%     |              |           | \$69,367.38  |              |             |               |             |               |
| March     | May       | \$103,246.38   | 32.68%      | \$94,261.86    | -8.70%    |              |           | \$83,858.04  |              |             |               |             |               |
| April     | June      | \$96,756.13    | 38.48%      | \$86,024.43    | -11.09%   |              |           | \$81,233.46  |              |             |               |             |               |
| May       | July      | \$91,114.61    | 22.82%      | \$95,288.64    | 4.58%     |              |           | \$83,196.01  |              |             |               |             |               |
| June      | August    | \$95,507.91    | 10.00%      | \$99,404.95    | 4.08%     |              |           | \$86,519.30  |              |             |               |             |               |
| July      | September | \$87,368.56    | 4.88%       | \$83,299.71    | -4.66%    |              |           | \$80,416.44  |              |             |               |             |               |
| ,         |           | ,              |             | ,              |           |              |           |              |              |             |               |             |               |
| Totals    |           | \$1,084,254.67 | 17.05%      | \$1,073,393.32 | -0.58%    | \$387,163.14 | 8.92%     | \$962,426.65 | \$193,581.57 | \$84,000.00 | \$42,000.00   | \$67,581.57 | (\$15,938.72) |
|           |           | . , , , -      |             | . , ,          |           | <b>.</b>     |           |              | ,            | . ,         | , , ,         | , , ,       | ( , , ,       |