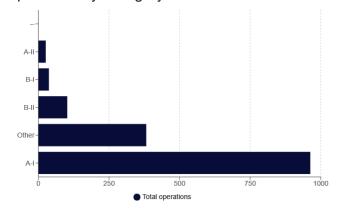

# **KBTA - Blair Executive**

# Operations Report for March 2025

Operations

1,705

Landings

616

Takeoffs

649

Go-arounds

40

Overflights

400

## Operations by Day



#### Weather Conditions



#### Receiver health



### Operations by Runway

Landings
Runway 13
309 ops
(52.91%)

Runway 31
275 ops
(47.09%)



### Operations by Category



### Operations by Type



### **Top Airports**

**Top Origin Airports** 



#### **Top Destination Airports**



Top Aircraft Types



Operations by Engine Type



Local vs. Itinerant Flights



**Training Operations** 



IFR vs. VFR flights



After Hours Operations



## Operations by Day of Week



## Operations by Hour



# **Historical Data**

### Landings and Takeoffs by Month



### Busiest Days on Record

| Rank | Date             | Pavement ops | Aircraft |
|------|------------------|--------------|----------|
| 1    | 2024-10-23 (Wed) | 158          | 28       |
| 2    | 2024-07-09 (Tue) | 149          | 22       |
| 3    | 2024-05-22 (Wed) | 141          | 27       |
| 4    | 2024-11-14 (Thu) | 135          | 25       |
| 5    | 2024-11-07 (Thu) | 131          | 36       |
|