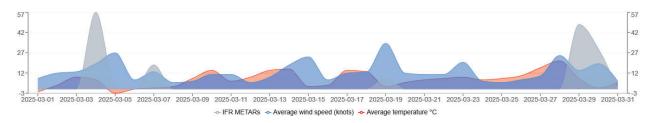

# **KBTA - Blair Executive**

# Operations Report for March 2025

Operations

1,705

Landings

616

Takeoffs

649

Go-arounds

40

Overflights

400

## Operations by Day



#### Weather Conditions



#### Receiver health



### Operations by Runway

Landings
Runway 13
309 ops
(52.91%)

Runway 31
275 ops
(47.09%)



### Operations by Category



### Operations by Type



### **Top Airports**

**Top Origin Airports** 



#### **Top Destination Airports**



Top Aircraft Types



Operations by Engine Type



Local vs. Itinerant Flights



**Training Operations** 



IFR vs. VFR flights



After Hours Operations



## Operations by Day of Week



## Operations by Hour



# **Historical Data**

### Landings and Takeoffs by Month



### Busiest Days on Record

| Rank | Date             | Pavement ops | Aircraft |
|------|------------------|--------------|----------|
| 1    | 2024-10-23 (Wed) | 158          | 28       |
| 2    | 2024-07-09 (Tue) | 149          | 22       |
| 3    | 2024-05-