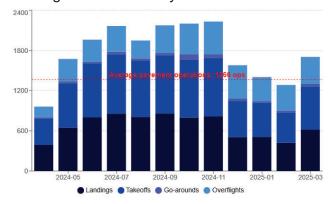

# **KBTA - Blair Executive**

# Operations Report for March 2025

Operations

1,705

Landings

616

Takeoffs

649

Go-arounds

40

Overflights

400

## Operations by Day



#### Weather Conditions



#### Receiver health



### Operations by Runway

Landings
Runway 13
309 ops
(52.91%)

Runway 31
275 ops
(47.09%)



### Operations by Category



### Operations by Type



### **Top Airports**

**Top Origin Airports** 



#### **Top Destination Airports**



Top Aircraft Types



Operations by Engine Type



Local vs. Itinerant Flights



**Training Operations** 



IFR vs. VFR flights



After Hours Operations



## Operations by Day of Week



## Operations by Hour



# **Historical Data**

### Landings and Takeoffs by Month



### Busiest Days on Record

| Rank | Date             | Pavement ops | Aircraft |
|------|------------------|--------------|----------|
| 1    | 2024-10-23 (Wed) | 158          | 28       |
| 2    | 2024-07-09 (Tue) | 149          | 22       |
| 3    | 2024-05-22 (Wed) | 141          | 27       |
| 4    | 2024-11-14 (Thu) | 135          | 25       |
| 5    | 2024-11-07 (Thu) | 131          | 36       |
| 6    | 2025-03-12 (Wed) | 128          | 24       |
| 7    | 2024-11-22 (Fri) | 127          | 24       |
| 8    | 2024-10-14 (Mon) | 123          | 21       |
| 9    | 2024-06-26 (Wed) | 122          | 31       |
| 10   | 2024-04-12 (Fri) | 116          | 26       |