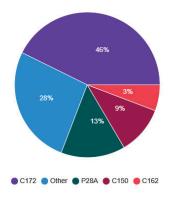

# **KBTA - Blair Executive**

# Operations Report for March 2025

Operations

1,705

Landings

616

Takeoffs

649

Go-arounds

40

Overflights

400

## Operations by Day



#### Weather Conditions



#### Receiver health



### Operations by Runway

Landings
Runway 13
309 ops
(52.91%)

Runway 31
275 ops
(47.09%)



### Operations by Category



### Operations by Type



### **Top Airports**

**Top Origin Airports** 



#### **Top Destination Airports**



Top Aircraft Types



Operations by Engine Type



Local vs. Itinerant Flights



**Training Operations** 



IFR vs. VFR flights



After Hours Operations



## Operations by Day of Week



## Operations by Hour



# **Historical Data**

### Landings and Takeoffs by Month



### Busiest Days on Record

| Rank | Date             | Pavement ops | Aircraft |
|------|------------------|--------------|----------|
| 1    | 2024-10-23 (Wed) | 158          | 28       |
| 2    | 2024-07-09 (Tue) | 149          | 22       |
| 3    | 2024-05-22 (Wed) | 141          | 27       |
| 4    | 2024-11-14 (Thu) | 135          | 25       |
| 5    | 2024-11-07 (Thu) | 131          | 36       |
| 6    | 2025-03-12 (Wed) | 128          | 24       |
| 7    | 2024-11-22 (Fri) | 127          | 24       |
| 8    | 2024-10-14 (Mon) | 1