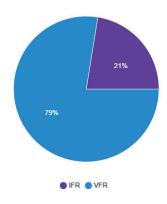

#### **Top Destination Airports**

Top Aircraft Types

Operations by Engine Type

Local vs. Itinerant Flights

**Training Operations** 

IFR vs. VFR flights

After Hours Operations