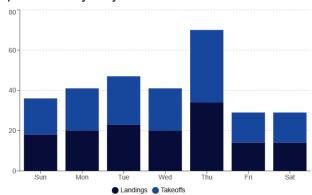

# **KBTA - Blair Executive**

# Operations Report for March 2025

Operations

1,705

Landings

616

Takeoffs

649

Go-arounds

40

Overflights

400

## Operations by Day



#### Weather Conditions



#### Receiver health



### Operations by Runway

Landings
Runway 13
309 ops
(52.91%)

Runway 31
275 ops
(47.09%)



### Operations by Category



### Operations by Type



### **Top Airports**

**Top Origin Airports** 



#### **Top Destination Airports**



Top Aircraft Types



Operations by Engine Type



Local vs. Itinerant Flights



**Training Operations** 



IFR vs. VFR flights



After Hours Operations



## Operations by Day of Week



## Operations by Hour



# **Historical Data**

### Landings and Takeoffs by Month



### Busiest Days on Record

| Rank | Date             | Pavement ops | Aircraft |
|------|------------------|--------------|----------|
| 1    | 2024-10-23 (Wed) | 158          | 28       |
| 2    | 2024-07-09 (Tue) | 149          | 22       |
| 3    | 2024-05-22 (Wed) | 141          | 27       |
| 4    | 2024-11-14 (Thu) | 135          | 25       |
| 5    | 2024-11-07 (Thu) | 131          | 36       |
| 6    | 2025-03-12 (Wed) | 128          | 24       |
| 7    | 2024-11-22 (Fri) | 127          | 24       |
| 8    | 2024-10-14 (Mon) | 123          | 21       |
| 9    | 2024-06-26 (Wed) | 122          | 31       |
| 10   | 2024-04-12 (Fri) | 116          | 26       |