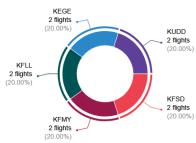

# **KBTA - Blair Executive**

# Operations Report for March 2025

Operations

1,705

Landings

616

Takeoffs

649

Go-arounds

40

Overflights

400

## Operations by Day



#### Weather Conditions



#### Receiver health



### Operations by Runway

Landings
Runway 13
309 ops
(52.91%)

Runway 31
275 ops
(47.09%)



### Operations by Category



### Operations by Type



### **Top Airports**

**Top Origin Airports** 



#### **Top Destination Airports**



Top Aircraft Types



Operations by Engine Type



Local vs. Itinerant Flights



**Training Operations** 



IFR vs. VFR flights



After Hours Operations



## Operations by Day of Week



## Operations by Hour



# **Historical Data**

### Landings and Takeoffs by Month



### Busiest Days on Record

| Rank | Date             | Pavement ops | Aircraft |
|------|------------------|--------------|----------|
| 1    | 2024-10-23 (Wed) | 158          | 28       |
| 2    | 2024-07-09 (Tue) | 149          | 22       |
| 3    | 2024-05-22 (Wed) | 141          | 27       |
| 4    | 2024-11-14 (Thu) | 135          | 25       |
| 5    | 2024-11-07 (Thu) | 131          | 36       |
| 6    | 2025-03-12 (Wed) | 128          | 24       |
| 7    | 2024-11-22 (Fri