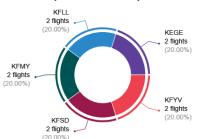

#### **Top Destination Airports**

Top Aircraft Types

Operations by Engine Type

Local vs. Itinerant Flights

**Training Operations** 

IFR vs. VFR flights

After Hours Operations