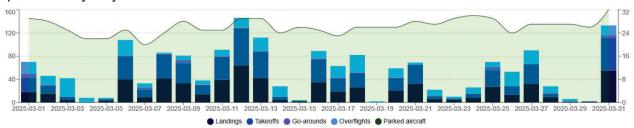

# **KBTA - Blair Executive**

# Operations Report for March 2025

Operations

1,705

Landings

616

Takeoffs

649

Go-arounds

40

Overflights

400

## Operations by Day



#### Weather Conditions



#### Receiver health



### Operations by Runway

Landings
Runway 13
309 ops
(52.91%)

Runway 31
275 ops
(47.09%)



### Operations by Category



### Operations by Type



### **Top Airports**

**Top Origin Airports** 



#### **Top Destination Airports**



Top Aircraft Types



Operations by Engine Type



Local vs. Itinerant Flights



**Training Operations** 



IFR vs. VFR flights



After Hours Operations



## Operations by Day of Week



## Operations by Hour



# **Historical Data**

### Landings and Takeoffs by Month



### Busiest Days on Record

| Rank | Date             | Pavement ops | Aircraft |
|------|------------------|--------------|----------|
| 1    | 2024-10-23 (Wed) | 158          | 28       |
| 2    | 2024-07-09 (Tue) | 149          | 2