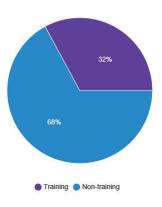

#### **Top Destination Airports**

Top Aircraft Types

Operations by Engine Type

Local vs. Itinerant Flights

**Training Operations** 

IFR vs. VFR flights

After Hours Operations