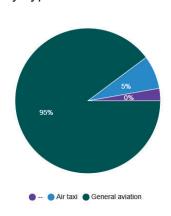

# **KBTA - Blair Executive**

# Operations Report for March 2025

Operations

1,705

Landings

616

Takeoffs

649

Go-arounds

40

Overflights

400

## Operations by Day



#### Weather Conditions



#### Receiver health



### Operations by Runway

Landings
Runway 13
309 ops
(52.91%)

Runway 31
275 ops
(47.09%)



### Operations by Category



### Operations by Type



### **Top Airports**

**Top Origin Airports** 



#### **Top Destination Airports**



Top Aircraft Types



Operations by Engine Type



Local vs. Itinerant Flights



**Training Operations** 



IFR vs. VFR flights



After Hours Operations



## Operations by Day of Week



## Operations by Hour



# **Historical Data**

### Landings and Takeoffs by Month



### Busiest Days on Record

| Rank | Date             | Pavement ops | Aircraft |
|------|------------------|--------------|----------|
| 1    | 2024-10-23 (Wed) | 158          | 28       |
| 2    | 2024-07-09 (Tue) | 149          | 22       |
| 3    | 2024-05-22 (Wed) | 141          | 27       |
| 4    | 2024-11-14 (Thu) | 135          | 25       |
| 5    | 2024-11-07 (Thu) | 131          | 36       |
| 6    | 2025-03-12 (Wed) |