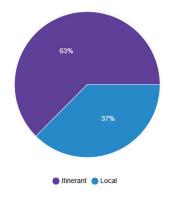

#### **Top Destination Airports**

Top Aircraft Types

Operations by Engine Type

Local vs. Itinerant Flights

**Training Operations** 

IFR vs. VFR flights

After Hours Operations