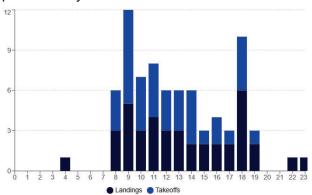

# **KBTA - Blair Executive**

# Operations Report for March 2025

Operations

1,705

Landings

616

Takeoffs

649

Go-arounds

40

Overflights

400

## Operations by Day



#### Weather Conditions



#### Receiver health



### Operations by Runway

Landings
Runway 13
309 ops
(52.91%)

Runway 31
275 ops
(47.09%)



### Operations by Category



### Operations by Type



### **Top Airports**

**Top Origin Airports** 



#### **Top Destination Airports**



Top Aircraft Types



Operations by Engine Type



Local vs. Itinerant Flights



**Training Operations** 



IFR vs. VFR flights



After Hours Operations



## Operations by Day of Week



## Operations by Hour



# **Historical Data**

### Landings and Takeoffs by Month



### Busiest Days on Record

| Rank | Date             | Pavement ops | Aircraft |
|------|------------------|--------------|----------|
| 1    | 2024-10-23 (Wed) | 158          | 28       |
| 2    | 2024-07-09 (Tue) | 149          | 22       |
| 3    | 2024-05-22 (Wed) | 141          | 27       |
| 4    | 2024-11-14 (Thu) | 135          | 25       |
| 5    | 2024-11-07 (Thu) | 131          | 36       |
| 6    | 2025-03-12 (Wed) | 128          | 24       |
| 7    | 2024-11-22 (Fri) | 127          | 24       |
| 8    | 2024-10-14 (Mon) | 123          | 21       |
| 9    | 2024-06-26 (Wed) | 122          | 31       |
| 10   | 2024-04-12 (Fri) | 116          | 26       |