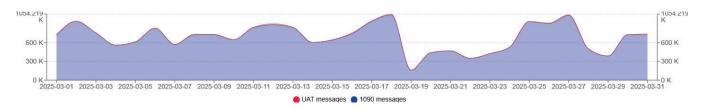

# **KBTA - Blair Executive**

# Operations Report for March 2025

Operations

1,705

Landings

616

Takeoffs

649

Go-arounds

40

Overflights

400

## Operations by Day



#### Weather Conditions



#### Receiver health



### Operations by Runway

Landings
Runway 13
309 ops
(52.91%)

Runway 31
275 ops
(47.09%)



### Operations by Category



### Operations by Type



### **Top Airports**

**Top Origin Airports** 



#### **Top Destination Airports**



Top Aircraft Types



Operations by Engine Type



Local vs. Itinerant Flights



**Training Operations** 



IFR vs. VFR flights



After Hours Operations



## Operations by Day of Week



## Operations by Hour



# **Historical Data**

### Landings and Takeoffs by Month



### Busiest Days on Record

| Rank | Date             | Pavement ops | Aircraft |
|------|------------------|--------------|----------|
| 1    | 2024-10-23 (Wed) | 158          | 28       |
| 2    | 2024-07-09 (Tue) | 149          | 22       |
| 3    | 2024-05-22 (Wed) | 141