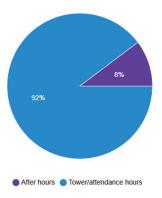

#### **Top Destination Airports**

Top Aircraft Types

Operations by Engine Type

Local vs. Itinerant Flights

**Training Operations** 

IFR vs. VFR flights

After Hours Operations