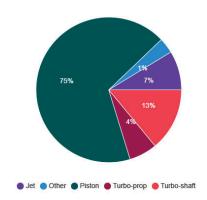

#### **Top Destination Airports**

Top Aircraft Types

Operations by Engine Type

Local vs. Itinerant Flights

**Training Operations** 

IFR vs. VFR flights

After Hours Operations