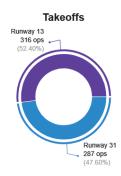

### Operations by Runway

Landings
Runway 13
309 ops
(52.91%)

Runway 31
275 ops
(47.09%)