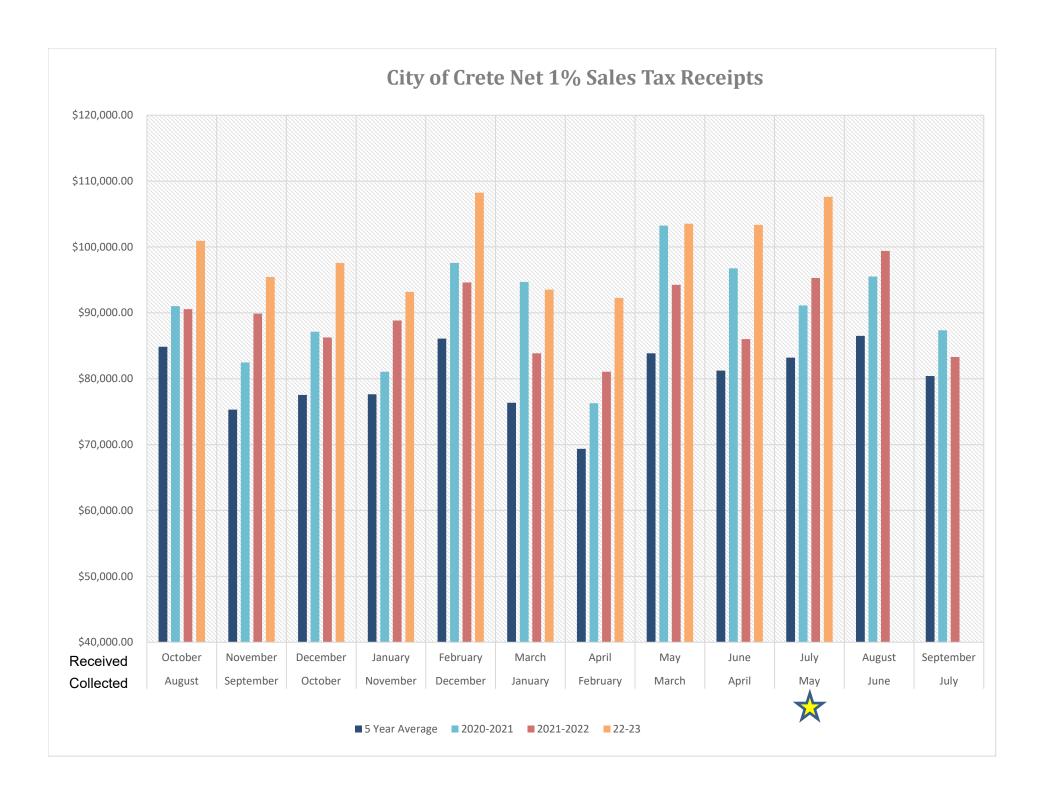

## City of Crete Sales Tax Receipts

| Month     | Month     |                                                |             |                |           |              |           |              |              |              |                      |              |               |
|-----------|-----------|------------------------------------------------|-------------|----------------|-----------|--------------|-----------|--------------|--------------|--------------|----------------------|--------------|---------------|
| Collected | Received  | FY2021                                         | Change      | FY2022         | Change    | FY2023       | Change    | 5 Year       | LB840        | LB 357       | LB 357               | LB 357       |               |
| by Retail | by City   | Gen. Fund                                      | 2020 - 2021 | Gen. Fund      | Gen. Fund | Gen. Fund    | Gen. Fund | Average      | Program      | Bond         | <b>Public Safety</b> | Reserve      | Refunds       |
|           |           |                                                |             |                |           |              |           |              |              |              |                      |              |               |
|           |           |                                                |             |                |           |              |           |              |              |              |                      |              |               |
| August    | October   | \$91,019.82                                    | -3.70%      | \$90,562.71    | -0.50%    | \$100,946.22 | 11.47%    | \$84,867.62  | \$50,473.11  | \$21,000.00  | \$10,500.00          | \$18,973.11  | (\$4,873.85)  |
| September | November  | \$82,476.13                                    | 26.54%      | \$89,891.94    | 8.99%     | \$95,435.14  | 6.17%     | \$75,319.18  | \$47,717.57  | \$21,000.00  | \$10,500.00          | \$16,217.57  | \$0.00        |
| October   | December  | \$87,142.15                                    | 12.28%      | \$86,263.66    | -1.01%    | \$97,592.24  | 13.13%    | \$77,547.71  | \$48,796.12  | \$21,000.00  | \$10,500.00          | \$17,296.12  | (\$2,433.43)  |
| November  | January   | \$81,061.09                                    | 2.17%       | \$88,837.18    | 9.59%     | \$93,189.55  | 4.90%     | \$77,647.97  | \$46,594.77  | \$21,000.00  | \$10,500.00          | \$15,094.77  | (\$8,631.44)  |
| December  | February  | \$97,584.70                                    | 17.58%      | \$94,625.07    | -3.03%    | \$108,244.80 | 14.39%    | \$86,097.49  | \$54,122.40  | \$21,000.00  | \$10,500.00          | \$22,622.40  | \$0.00        |
| January   | March     | \$94,685.89                                    | 24.12%      | \$83,860.75    | -11.43%   | \$93,536.46  | 11.54%    | \$76,356.03  | \$46,768.23  | \$21,000.00  | \$10,500.00          | \$15,268.23  | (\$18.69)     |
| February  | April     | \$76,291.34                                    | 16.75%      | \$81,072.44    | 6.27%     | \$92,271.35  | 13.81%    | \$69,367.38  | \$46,135.68  | \$21,000.00  | \$10,500.00          | \$14,635.68  | \$0.00        |
| March     | May       | \$103,246.38                                   | 32.68%      | \$94,261.86    | -8.70%    | \$103,537.01 | 9.84%     | \$83,858.04  | \$51,768.51  | \$21,000.00  | \$10,500.00          | \$20,268.51  | (\$103.15)    |
| April     | June      | \$96,756.13                                    | 38.48%      | \$86,024.43    | -11.09%   | \$103,361.32 | 20.15%    | \$81,233.46  | \$51,680.66  | \$21,000.00  | \$10,500.00          | \$20,180.66  | \$0.00        |
| May       | July      | \$91,114.61                                    | 22.82%      | \$95,288.64    | 4.58%     | \$107,615.66 | 12.94%    | \$83,196.01  | \$53,807.83  | \$21,000.00  | \$10,500.00          | \$22,307.83  | (\$2,222.24)  |
| June      | August    | \$95,507.91                                    | 10.00%      | \$99,404.95    | 4.08%     |              |           | \$86,519.30  |              |              |                      |              |               |
| July      | September | \$87,368.56                                    | 4.88%       | \$83,299.71    | -4.66%    |              |           | \$80,416.44  |              |              |                      |              |               |
| •         |           |                                                |             |                |           |              |           |              |              |              |                      |              |               |
| Totals    |           | \$1,084,254.67                                 | 17.05%      | \$1,073,393.32 | -0.58%    | \$995,729.73 | 11.83%    | \$962,426.65 | \$497,864.87 | \$210,000.00 | \$105,000.00         | \$182,864.87 | (\$18,282.80) |
|           |           | \$1.105.000.00 Pudgeted Tempforts Conoral Fund |             |                |           |              |           |              |              |              |                      |              | •             |

\$1,105,000.00 Budgeted Transfer to General Fund

Net Receipts Monthly Transfer to General Fund \$99,572.97 Average Net Receipts \$92,083.33 Required