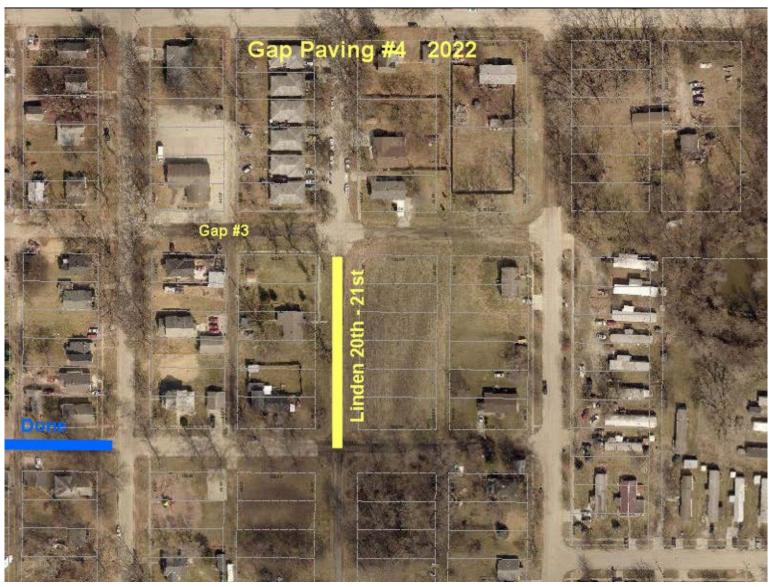

# PROJECT 294 Priority #4

On Linden Avenue from 18th Street to 19th Street:



# PROJECT 207 Priority #5

On Kingwood Avenue from 21st Street to 22nd Street:



### PROJECT 282-1 Priority #6

On 21st Street from Linden Avenue to Main Avenue:



# PROJECT 282-2 Priority #6

On 21st Street from Kingwood Avenue to Linden Avenue:



# PROJECT 298 Priority #7

On Oak Avenue from 17th Street to 18th Street and on 18th Street from Oak Avenue to Norman Avenue:



# PROJECT 299 Priority #8

On Oak Avenue from 22nd Street to 23rd Street and on 23rd Street from Oak Avenue to Norman Avenue:



### PROJECT 300 Priority #9

On 21st Street from Norman Avenue to Oak Avenue and on Oak Avenue from 21st Street to 22nd Street:



# PROJECT 278 Priority #10

On Linden Avenue from 20th Street to 21st Street: