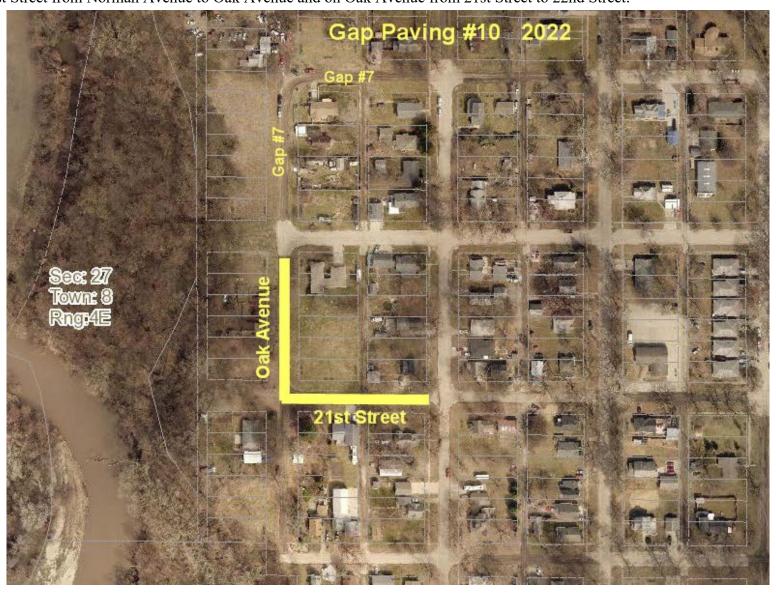

### PROJECT 300 Priority #9

On 21st Street from Norman Avenue to Oak Avenue and on Oak Avenue from 21st Street to 22nd Street: