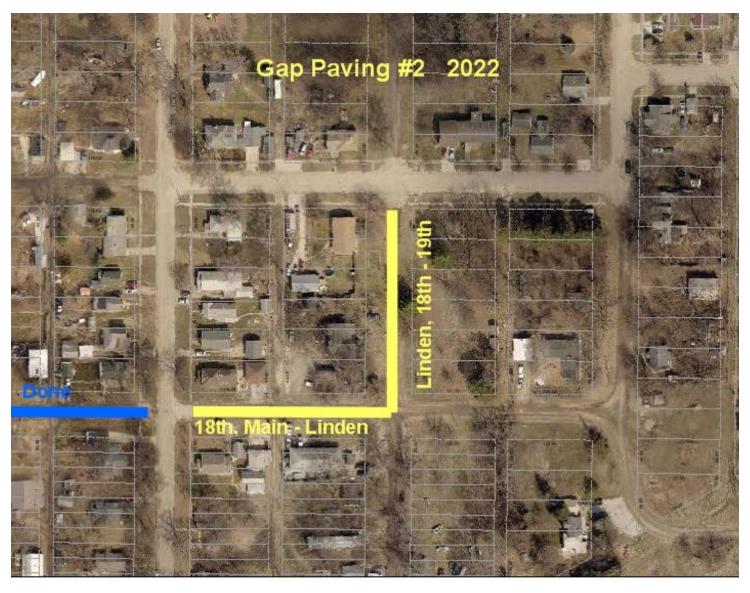

# PROJECT 280 Priority #3

On 18th Street from Linden Avenue to Main Avenue:

# PROJECT 294 Priority #4

On Linden Avenue from 18th Street to 19th Street: