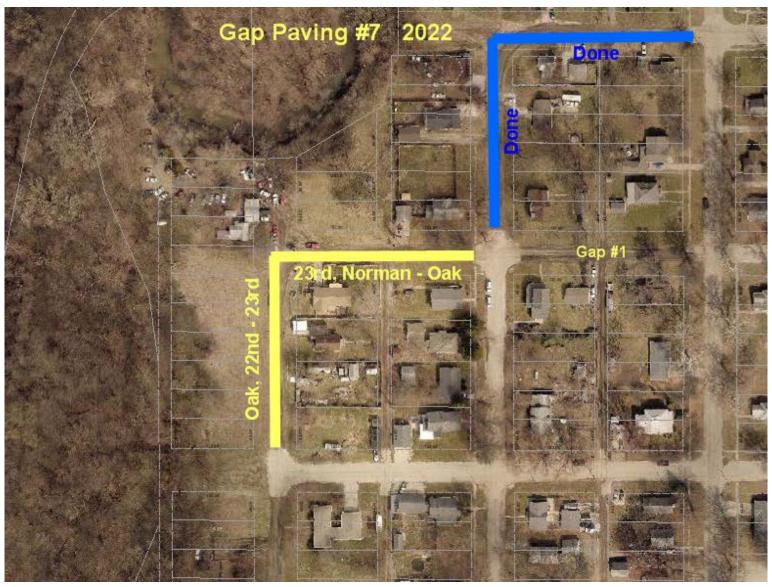

# PROJECT 299 Priority #8

On Oak Avenue from 22nd Street to 23rd Street and on 23rd Street from Oak Avenue to Norman Avenue: