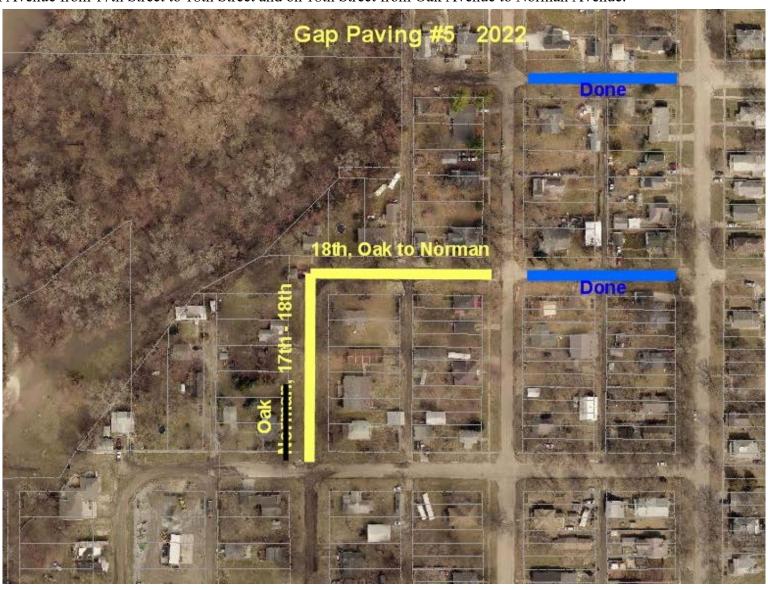

# PROJECT 298 Priority #7

On Oak Avenue from 17th Street to 18th Street and on 18th Street from Oak Avenue to Norman Avenue: