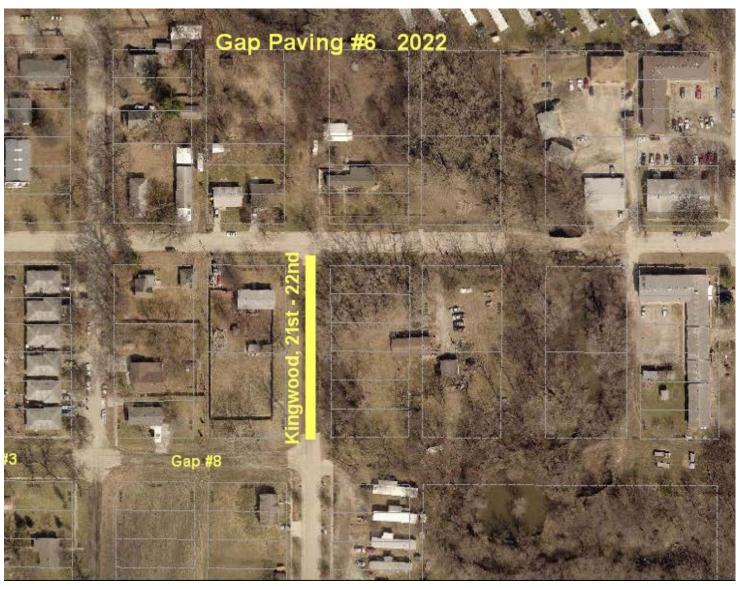

5" P.C. concrete 8' trail walkway/bikeway                                                                      | \$26,000                                   | \$26,000                      |
| 13              | 290            | West 12th Street west of Arizona Avenue  Construct 9" P.C. concrete 25' wide 825' long                                                                                       | \$120,000                                  | \$0                           |

# PROJECT 297 Priority #2

On 23rd Street from Main Avenue to Norman Avenue:



# PROJECT 280 Priority #3

On 18th Street from Linden Avenue to Main Avenue:



# PROJECT 294 Priority #4

On Linden Avenue from 18th Street to 19th Street:



# PROJECT 207 Priority #5

On Kingwood Avenue from 21st Street to 22nd Street:



### PROJECT 282-1 Priority #6

On 21st Street from Linden Avenue to Main Avenue:



# PROJECT 282-2 Priority #6

On 21st Street from Kingwood Avenue to Linden Avenue:



# PROJECT 298 Priority #7

On Oak Avenue from 17th Street to 18th Street and on 18th Street from Oak Avenue to Norman Avenue:



# PROJECT 299 Priority #8

On Oak Avenue from 22nd Street to 23rd Street and on 23rd Street from Oak Avenue to Norman Avenue:



### PROJECT 300 Priority #9

On 21st Street from Norman Avenue to Oak Avenue and on Oak Avenue from 21st Street to 22nd Street:



# PROJECT 278 Priority #10

On Linden Avenue from 20th Street to 21st Street: