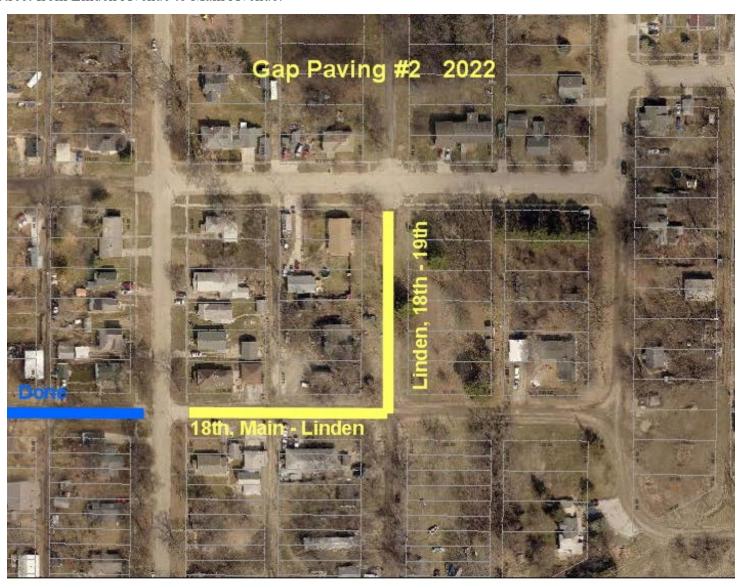

# PROJECT 280 Priority #3

On 18th Street from Linden Avenue to Main Avenue:

# PROJECT 294 Priority #4

On Linden Avenue from 18th Street to 19th Street: