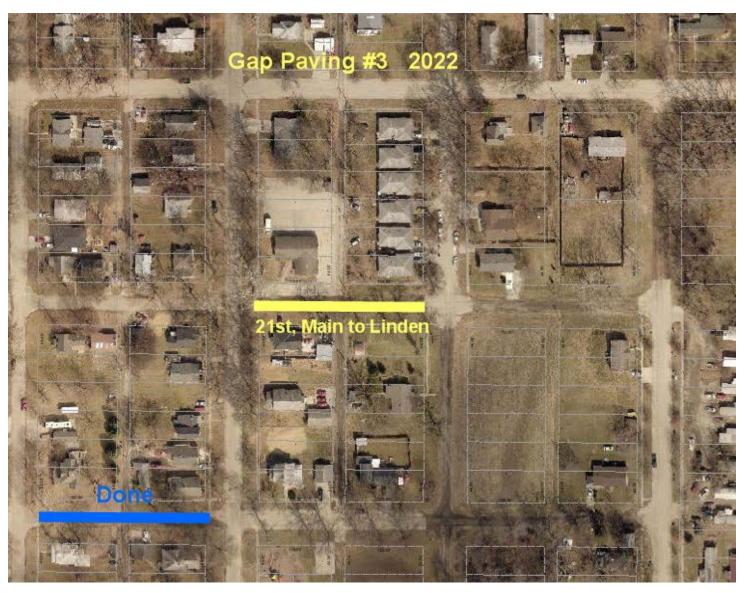

### PROJECT 282-1 Priority #6

On 21st Street from Linden Avenue to Main Avenue: