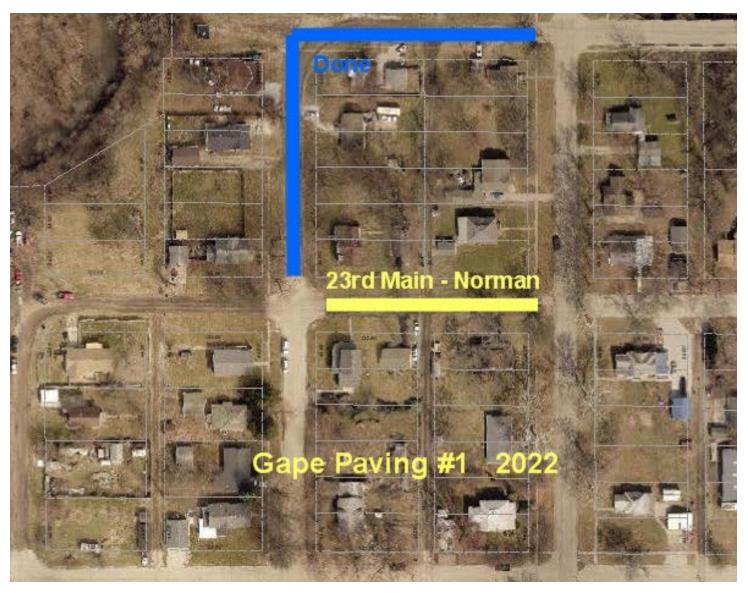

rm sewer                                                        | \$218,412                                  | \$107,148                     |
| 12              | 288            | Tuxedo Park Bridge to Tuxedo Park Walk Bridge  Construct 350' 5" P.C. concrete 8' trail walkway/bikeway                                                                      | \$26,000                                   | \$26,000                      |
| 13              | 290            | West 12th Street west of Arizona Avenue  Construct 9" P.C. concrete 25' wide 825' long                                                                                       | \$120,000                                  | \$0                           |

# PROJECT 297 Priority #2

On 23rd Street from Main Avenue to Norman Avenue:



# PROJECT 280 Priority #3

On 18th Street from Linden Avenue to Main Avenue:



# PROJECT 294 Priority #4

On Linden Avenue from 18th Street to 19th Street:



# PROJECT 207 Priority #5

On Kingwood Avenue from 21st Street to 22nd Street:



### PROJECT 282-1 Priority #6

On 21st Street from Linden Avenue to Main Avenue:



# PROJECT 282-2 Priority #6

On 21st Street from Kingwood Avenue to Linden Avenue:



# PROJECT 298 Priority #7

On Oak Avenue from 17th Street to 18th Street and on 18th Street from Oak Avenue to Norman Avenue:



# PROJECT 299 Priority #8

On Oak Avenue from 22nd Street to 23rd Street and on 23rd Street from Oak Avenue to Norman Avenue:



### PROJECT 300 Priority #9

On 21st Street from Norman Avenue to Oak Avenue and on Oak Avenue from 21st Street to 22nd Street: