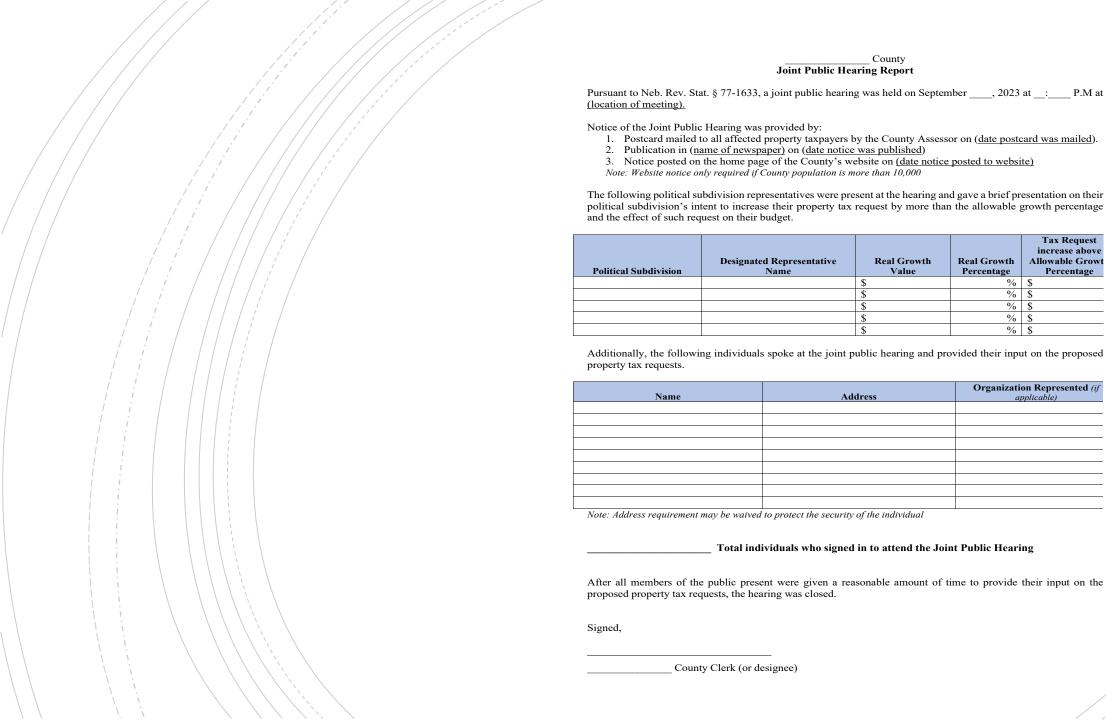

|             |                     | •                |         |
|-----------------------------------|-------------|---------------------|------------------|---------|
| 2021 Assessed Value               | \$ 572,453  | 2022 Assessed Value | \$ 721,016       |         |
| Political Subdivision             | 2021 Taxes  | 2022 Estimated Tax  | Estimated Change | Hearing |
| AINSWORTH 10<br>(000) 000-0000    | \$ 4,358.74 | \$ 240,338.67       | \$ 235,979.93    | 1       |
| COUNTY LEVY<br>(000) 000-0000     | \$ 1,712.99 | \$ 240,338.67       | \$ 238,625.68    | 2       |
| NE COMM COLLEGE<br>(000) 000-0000 | \$ 538.11   | \$ 240,338.67       | \$ 239,800.56    | 3       |
|                                   |             |                     |                  |         |