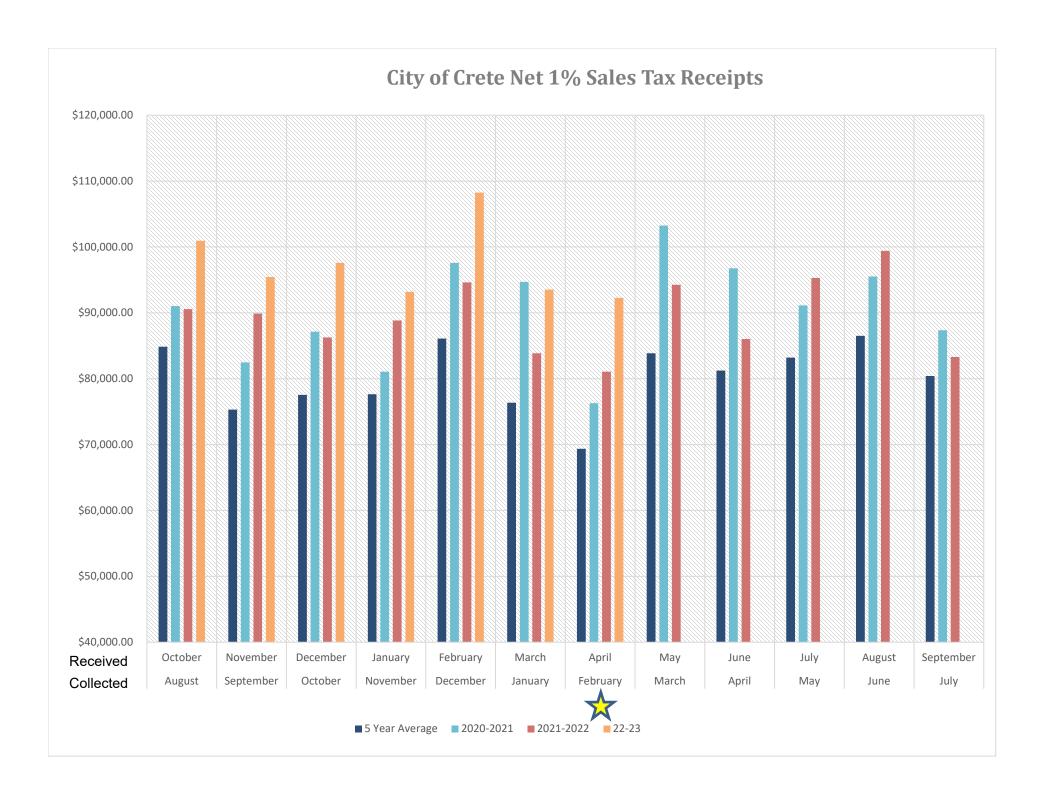

## City of Crete Sales Tax Receipts

| Month     | Month     |                |             |                |           |              |           |              |              |              |               |              |               |
|-----------|-----------|----------------|-------------|----------------|-----------|--------------|-----------|--------------|--------------|--------------|---------------|--------------|---------------|
| Collected | Received  | FY2021         | Change      | FY2022         | Change    | FY2023       | Change    | 5 Year       | LB840        | LB 357       | LB 357        | LB 357       |               |
| by Retail | by City   | Gen. Fund      | 2020 - 2021 | Gen. Fund      | Gen. Fund | Gen. Fund    | Gen. Fund | Average      | Program      | Bond         | Public Safety | Reserve      | Refunds       |
|           |           |                |             |                |           |              |           |              |              |              |               |              |               |
|           |           |                |             |                |           |              |           |              |              |              |               |              |               |
| August    | October   | \$91,019.82    | -3.70%      | \$90,562.71    | -0.50%    | \$100,946.22 | 11.47%    | \$84,867.62  | \$50,473.11  | \$21,000.00  | \$10,500.00   | \$18,973.11  | (\$4,873.85)  |
| September | November  | \$82,476.13    | 26.54%      | \$89,891.94    | 8.99%     | \$95,435.14  | 6.17%     | \$75,319.18  | \$47,717.57  | \$21,000.00  | \$10,500.00   | \$16,217.57  | \$0.00        |
| October   | December  | \$87,142.15    | 12.28%      | \$86,263.66    | -1.01%    | \$97,592.24  | 13.13%    | \$77,547.71  | \$48,796.12  | \$21,000.00  | \$10,500.00   | \$17,296.12  | (\$2,433.43)  |
| November  | January   | \$81,061.09    | 2.17%       | \$88,837.18    | 9.59%     | \$93,189.55  | 4.90%     | \$77,647.97  | \$46,594.77  | \$21,000.00  | \$10,500.00   | \$15,094.77  | (\$8,631.44)  |
| December  | February  | \$97,584.70    | 17.58%      | \$94,625.07    | -3.03%    | \$108,244.80 | 14.39%    | \$86,097.49  | \$54,122.40  | \$21,000.00  | \$10,500.00   | \$22,622.40  | \$0.00        |
| January   | March     | \$94,685.89    | 24.12%      | \$83,860.75    | -11.43%   | \$93,536.46  | 11.54%    | \$76,356.03  | \$46,768.23  | \$21,000.00  | \$10,500.00   | \$15,268.23  | (\$18.69)     |
| February  | April     | \$76,291.34    | 16.75%      | \$81,072.44    | 6.27%     | \$92,271.35  | 13.81%    | \$69,367.38  | \$46,135.68  | \$21,000.00  | \$10,500.00   | \$14,635.68  | \$0.00        |
| March     | May       | \$103,246.38   | 32.68%      | \$94,261.86    | -8.70%    |              |           | \$83,858.04  |              |              |               |              |               |
| April     | June      | \$96,756.13    | 38.48%      | \$86,024.43    | -11.09%   |              |           | \$81,233.46  |              |              |               |              |               |
| May       | July      | \$91,114.61    | 22.82%      | \$95,288.64    | 4.58%     |              |           | \$83,196.01  |              |              |               |              |               |
| June      | August    | \$95,507.91    | 10.00%      | \$99,404.95    | 4.08%     |              |           | \$86,519.30  |              |              |               |              |               |
| July      | September | \$87,368.56    | 4.88%       | \$83,299.71    | -4.66%    |              |           | \$80,416.44  |              |              |               |              |               |
| -         | -         |                |             |                |           |              |           |              |              |              |               |              |               |
| Totals    |           | \$1,084,254.67 | 17.05%      | \$1,073,393.32 | -0.58%    | \$681,215.75 | 10.77%    | \$962,426.65 | \$340,607.87 | \$147,000.00 | \$73,500.00   | \$120,107.87 | (\$15,957.41) |