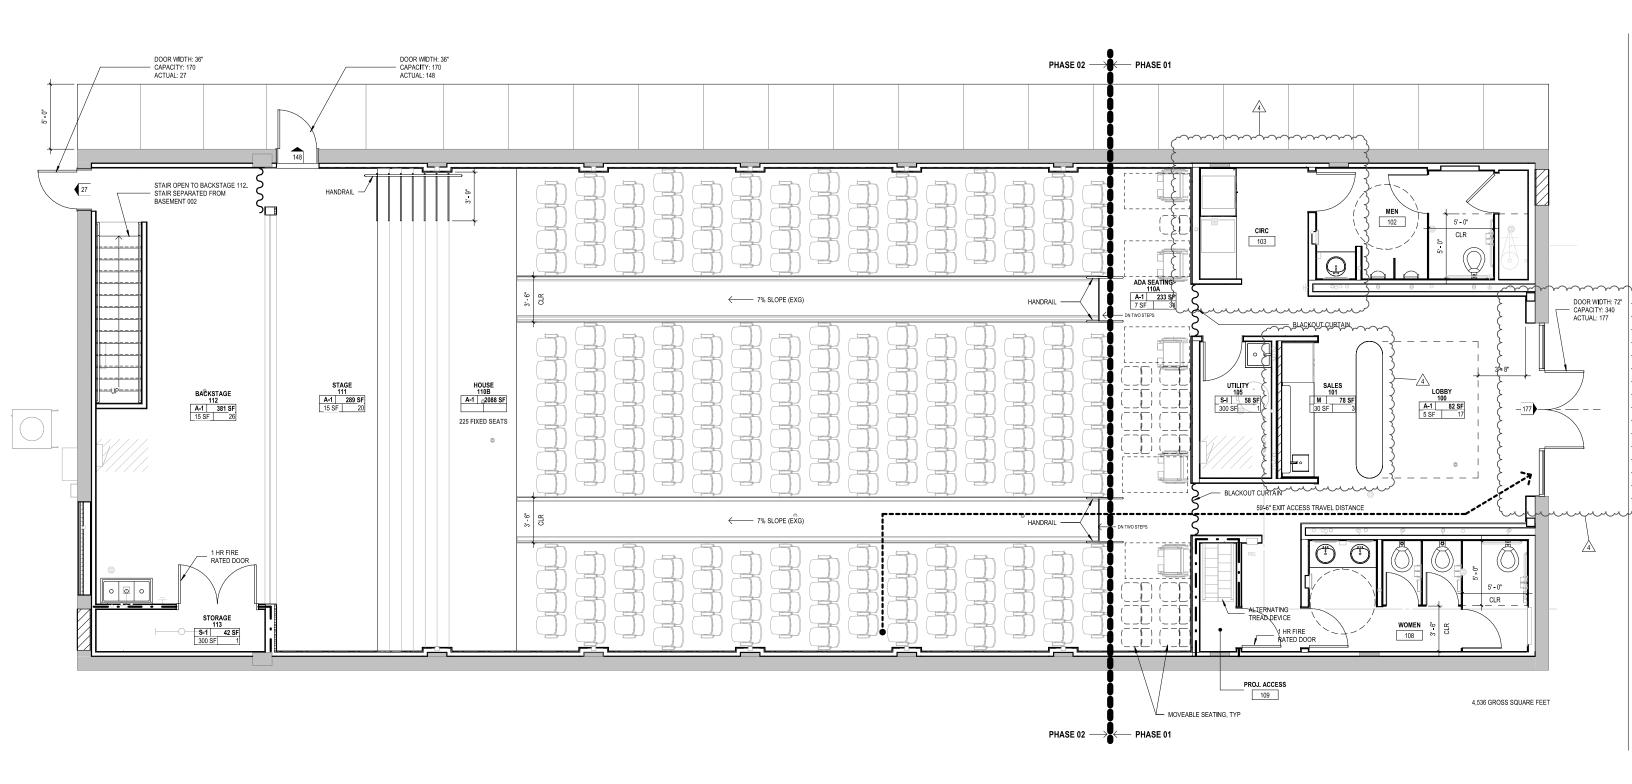

## **ORIGINAL BUILDING DATA**

| • | Total Building:                | 5406 sf |
|---|--------------------------------|---------|
| • | Basement:                      | 410 sf  |
| • | Projector Booth / Mech. Rooms: | 454 sf  |
| • | First Floor:                   | 4542 sf |

■ Phase 2 – 1<sup>st</sup> Floor & Basement: 3594 sf

## Phase 2 includes:

- Work as indicated on the plans by TACK architects dated 9/09/2022 and designated as "Phase 2".
  - Which includes the following:
    - ADA platform
    - House acoustical treatments (wall & ceiling)
    - New egress stairway
    - Plumbing / HVAC / Electrical / Fire Sprinkler ( not in Phase 1 )
  - o This number excludes the following:
    - Purchasing new theatre equipment
    - New house seating
    - New marque
- Initial Construction Funds Available for Phase 2: