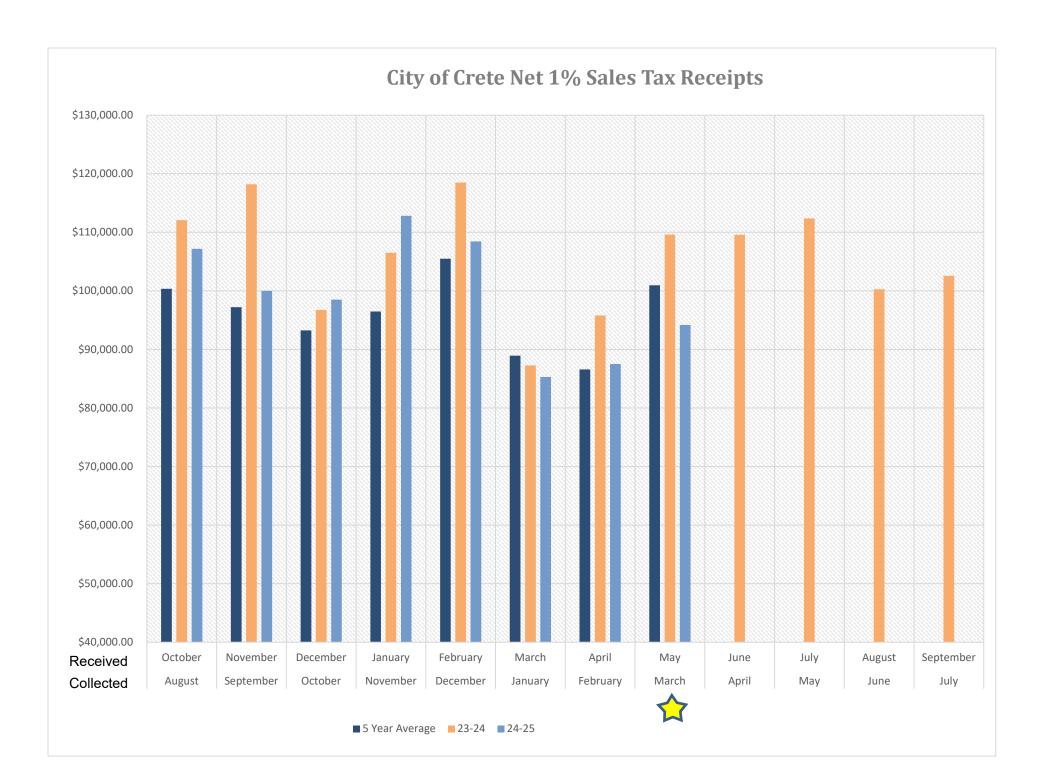

## City of Crete Sales Tax Receipts

| Month<br>Collected<br>by Retail | Month<br>Received<br>by City    | FY2023<br>Gen. Fund                          | Change<br>Gen. Fund        | FY2024<br>Gen. Fund                          | Change<br>Gen. Fund        | FY2025<br>Gen. Fund                         | Change<br>Gen. Fund                                                  | 5 Year<br>Average                          | Gross<br>Change<br>yr. to yr. | Gross<br>Change<br>5 yr. Average | LB840<br>Program                          | LB 357<br>Bond                            | LB 357<br>Public Safety                   | LB 357<br>Reserve                         | Next<br>Year<br>Refunds | Projection                                | Refunds                                 |
|---------------------------------|---------------------------------|----------------------------------------------|----------------------------|----------------------------------------------|----------------------------|---------------------------------------------|----------------------------------------------------------------------|--------------------------------------------|-------------------------------|----------------------------------|-------------------------------------------|-------------------------------------------|-------------------------------------------|-------------------------------------------|-------------------------|-------------------------------------------|-----------------------------------------|
| August                          | October                         | \$100,946.22                                 | 11.47%                     | \$112,079.68                                 | 11.03%                     | \$107,177.23                                | -4.37%                                                               | \$100,357.13                               | 9.50%                         | 2.18%                            | \$53,588.62                               | \$21,000.00                               | \$10,500.00                               | \$22,088.62                               |                         | \$82,838.99                               | (\$737.35)                              |
| October<br>November             | November<br>December<br>January | \$95,435.14<br>\$97,592.24<br>\$93,189.55    | 6.17%<br>13.13%<br>4.90%   | \$118,194.74<br>\$96,745.35<br>\$106,493.06  | 23.85%<br>-0.87%<br>14.28% | \$100,012.74<br>\$98,484.30<br>\$112,822.85 | -15.38%<br>1.80%<br>5.94%                                            | \$97,202.14<br>\$93,245.54<br>\$96,480.74  | 23.85%<br>2.78%<br>9.40%      | -4.81%<br>4.59%<br>0.00%         | \$50,006.37<br>\$49,242.15<br>\$56,411.43 | \$21,000.00<br>\$21,000.00<br>\$21,000.00 | \$10,500.00<br>\$10,500.00<br>\$10,500.00 | \$18,506.37<br>\$17,742.15<br>\$24,911.43 |                         | \$76,081.51<br>\$74,165.44<br>\$76,564.16 | (\$23,265.62)<br>(\$23.56)<br>(\$62.68) |
| December<br>January<br>February | February<br>March<br>April      | \$108,244.80<br>\$93,536.46<br>\$92,271.35   | 14.39%<br>11.54%<br>13.81% | \$118,509.22<br>\$87,279.08<br>\$95,787.93   | 9.48%<br>-6.69%<br>3.81%   | \$108,444.65<br>\$85,291.31<br>\$87,522.98  | -8.49%<br>-2.28%<br>-8.63%                                           | \$105,481.69<br>\$88,930.70<br>\$86,589.21 | 9.67%<br>-3.25%<br>4.27%      | 1.98%<br>4.33%<br>6.43%          | \$54,222.33<br>\$42,645.65<br>\$43,761.49 | \$21,000.00<br>\$21,000.00<br>\$21,000.00 | \$10,500.00<br>\$10,500.00<br>\$10,500.00 | \$22,722.33<br>\$11,145.65<br>\$12,261.49 |                         | \$86,341.62<br>\$69,317.48<br>\$67,506.98 | (\$223.36)<br>(\$45.47)<br>(\$221.28)   |
| March<br>April                  | May<br>June                     | \$103,537.01<br>\$103,361.32                 | 9.84%<br>20.15%            | \$109,613.71<br>\$109,581.23                 | 5.87%<br>6.02%             | \$94,184.48                                 | -14.08%                                                              | \$100,968.69                               | 6.30%                         | 2.06%                            | \$47,092.24                               | \$21,000.00                               | \$10,500.00                               | \$15,592.24                               |                         | \$78,639.80                               | (\$4,310.81)                            |
| May<br>June<br>July             | July<br>August<br>September     | \$107,615.66<br>\$111,328.69<br>\$105,594.67 | 12.94%<br>12.00%<br>26.76% | \$112,375.22<br>\$100,278.28<br>\$102,576.28 | 4.42%<br>-9.93%<br>-2.86%  |                                             |                                                                      |                                            |                               |                                  |                                           |                                           |                                           |                                           |                         |                                           |                                         |
| Totals                          |                                 | \$1,212,653.08                               | 13.09%                     | \$1,269,513.76                               | 4.87%                      | <b>\$793,940.53</b><br>\$1,185,000.00       | -5.69%  Budgeted Transfer to General Fund                            | \$769,255.82                               | 7.82%                         | 2.09%                            | \$396,970.27                              | \$168,000.00                              | \$84,000.00                               | \$144,970.27                              | \$0.00                  | \$611,455.98                              | (\$28,890.13)                           |
|                                 |                                 |                                              |                            |                                              |                            | Net Receipts<br>\$99,242.57<br>\$98,750.00  | Monthly Transfer to General Fund<br>Average Net Receipts<br>Required |                                            |                               |                                  |                                           |                                           |                                           |                                           |                         |                                           |                                         |