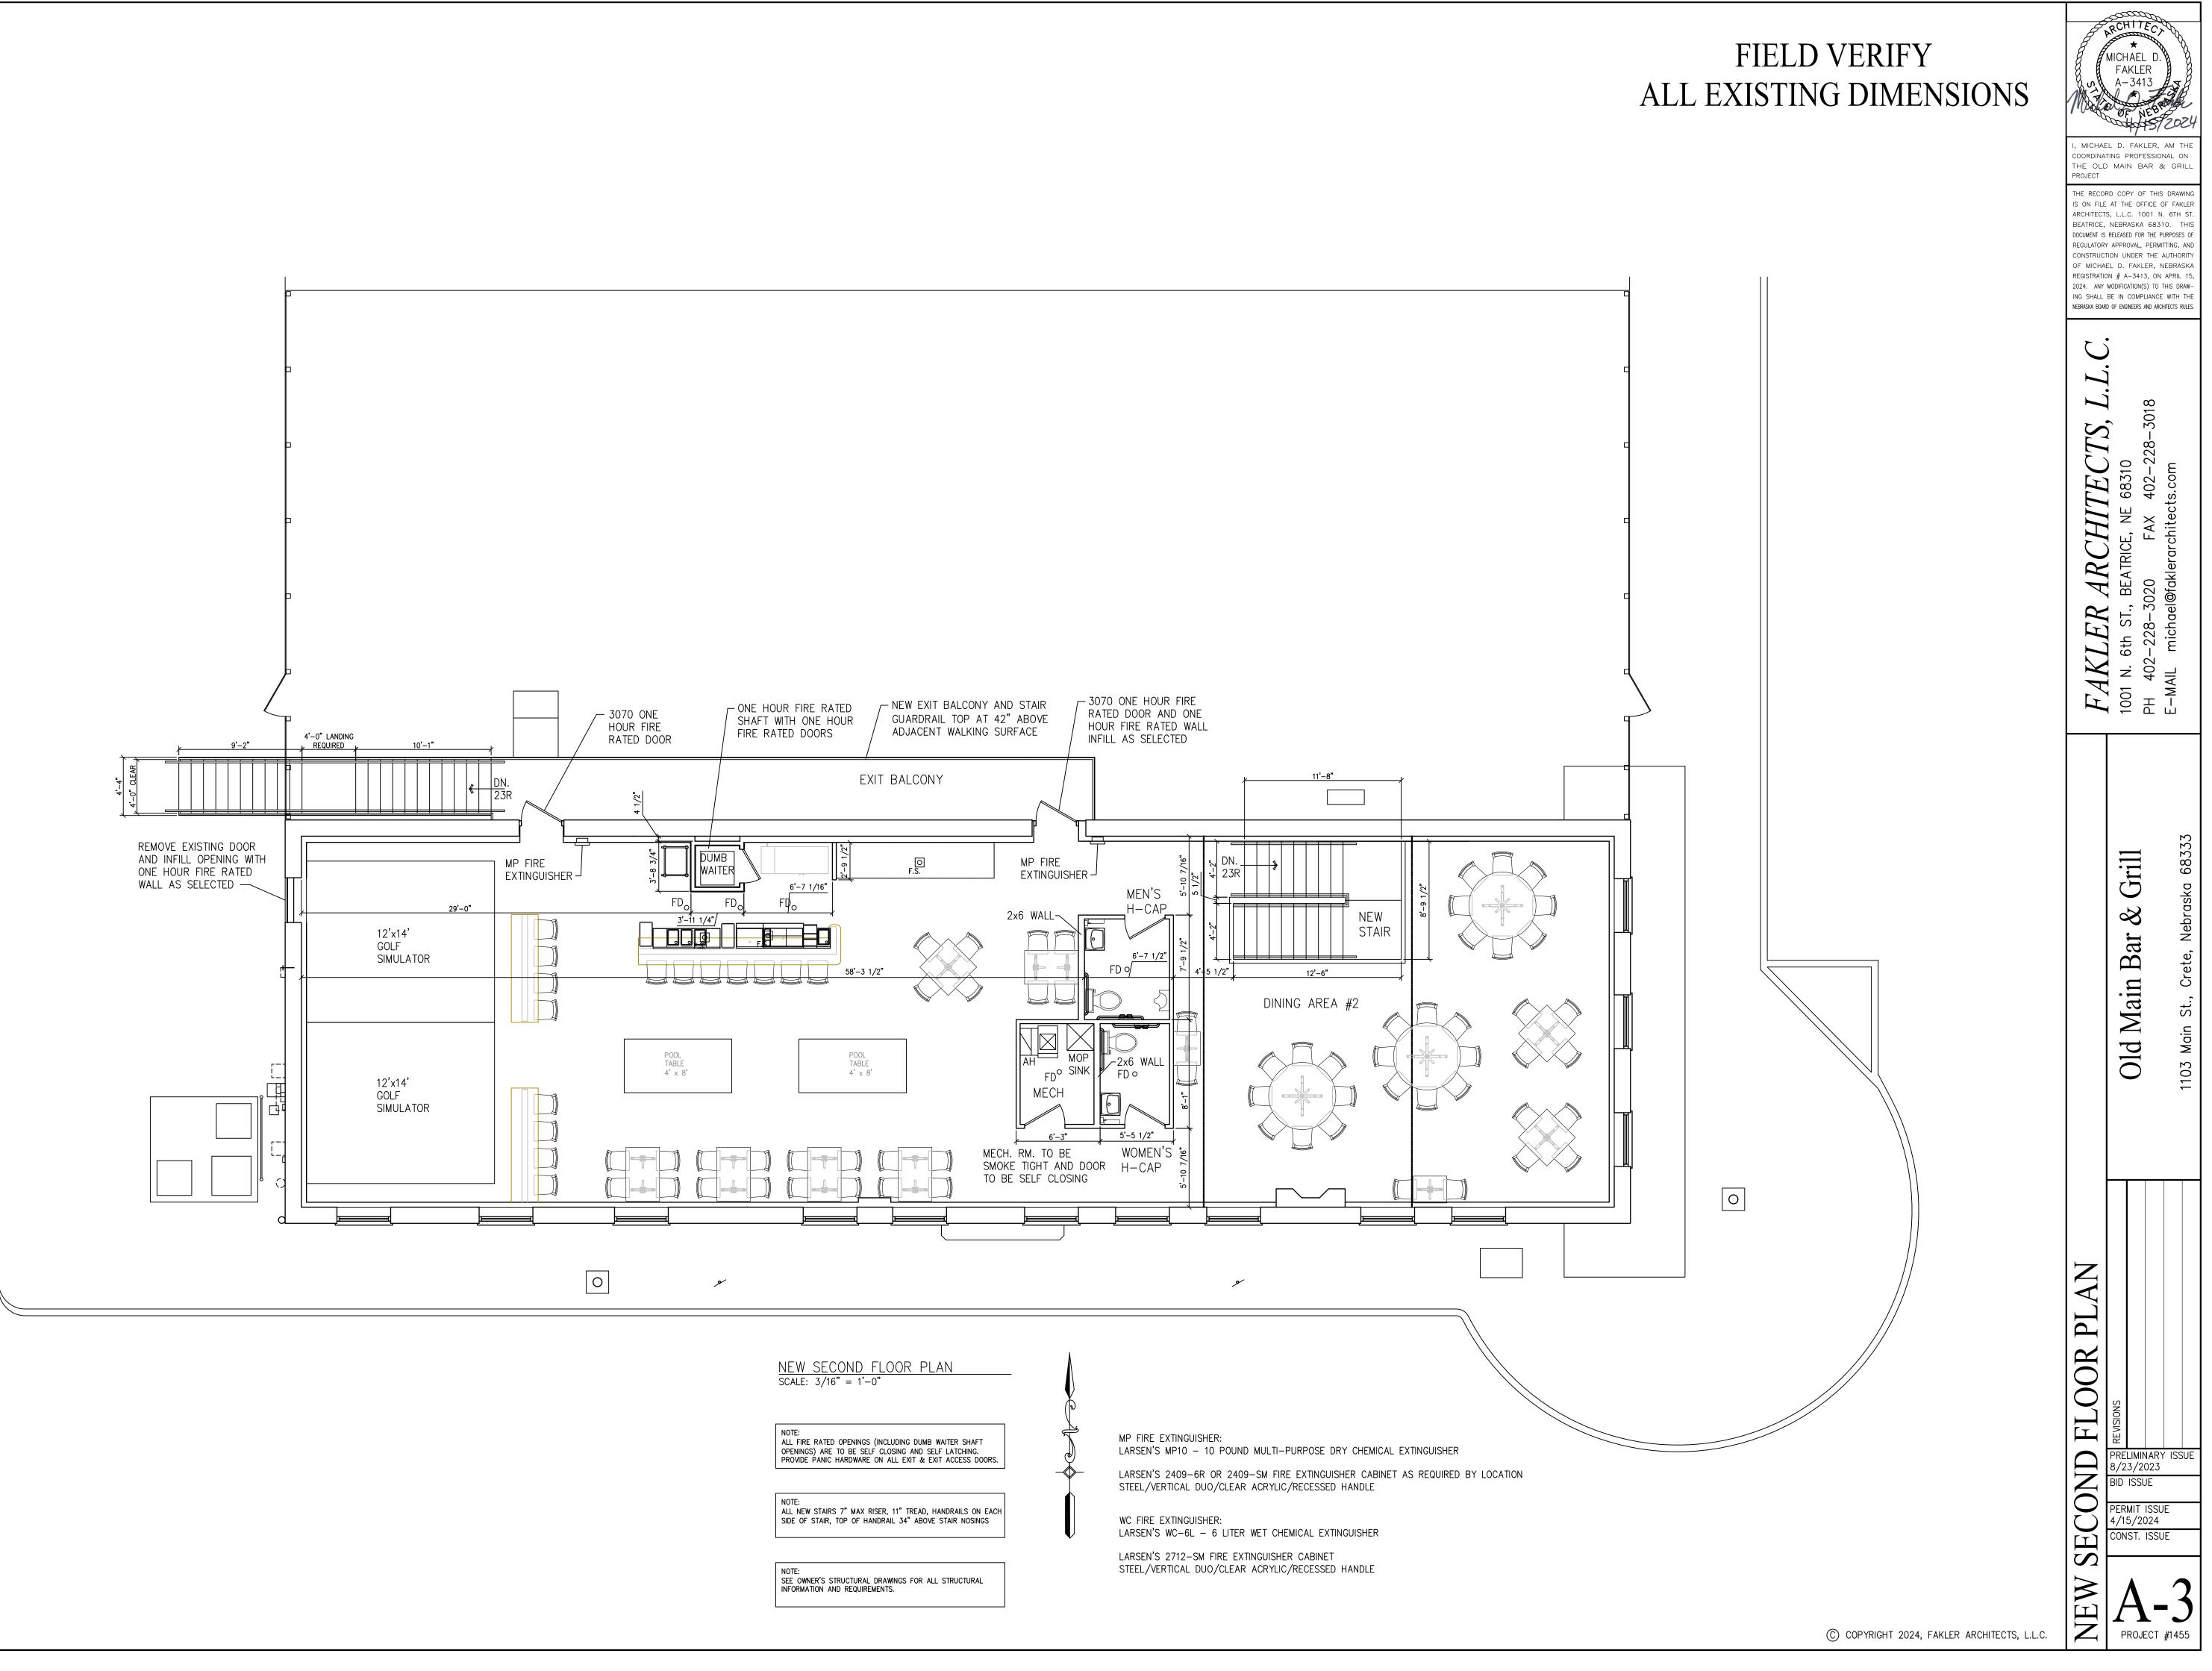

NEW BASEMENT FLOOR PLAN SCALE: 3/16" = 1'-0"

NOTE: ALL FIRE RATED OPENINGS (INCLUDING DUMB WAITER SHAFT OPENINGS) ARE TO BE SELF CLOSING AND SELF LATCHING. PROVIDE PANIC HARDWARE ON ALL EXIT & EXIT ACCESS DOORS.

NOTE: ALL NEW STAIRS 7" MAX RISER, 11" TREAD, HANDRAILS ON EACH SIDE OF STAIR, TOP OF HANDRAIL 34" ABOVE STAIR NOSINGS

NOTE: SEE OWNER'S STRUCTURAL DRAWINGS FOR ALL STRUCTURAL INFORMATION AND REQUIREMENTS.

MP FIRE EXTINGUISHER: LARSEN'S MP10 – 10 POUND MULTI-PURPOSE DRY CHEMICAL EXTINGUISHER LARSEN'S 2409-6R OR 2409-SM FIRE EXTINGUISHER CABINET AS REQUIRED BY LOCATION STEEL/VERTICAL DUO/CLEAR ACRYLIC/RECESSED HANDLE

WC FIRE EXTINGUISHER: LARSEN'S WC-6L - 6 LITER WET CHEMICAL EXTINGUISHER LARSEN'S 2712-SM FIRE EXTINGUISHER CABINET

STEEL/VERTICAL DUO/CLEAR ACRYLIC/RECESSED HANDLE

**H-**.

PROJECT #1455

Z

ARCHITECX

\*

TOTAL OCCUPANT LOAD BAR AREA - 106