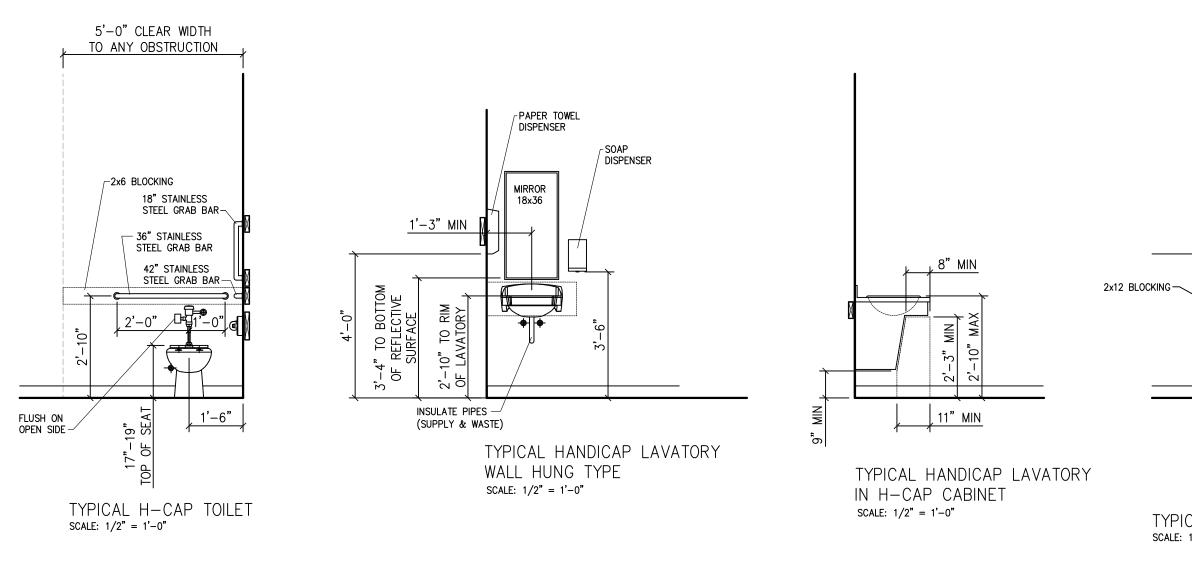

NEW BASEMENT FLOOR PLAN SCALE: 3/16" = 1'-0"

NOTE: ALL FIRE RATED OPENINGS (INCLUDING DUMB WAITER SHAFT OPENINGS) ARE TO BE SELF CLOSING AND SELF LATCHING. PROVIDE PANIC HARDWARE ON ALL EXIT & EXIT ACCESS DOORS.

NOTE: ALL NEW STAIRS 7" MAX RISER, 11" TREAD, HANDRAILS ON EACH SIDE OF STAIR, TOP OF HANDRAIL 34" ABOVE STAIR NOSINGS

NOTE: SEE OWNER'S STRUCTURAL DRAWINGS FOR ALL STRUCTURAL INFORMATION AND REQUIREMENTS.



MP FIRE EXTINGUISHER: LARSEN'S MP10 – 10 POUND MULTI-PURPOSE DRY CHEMICAL EXTINGUISHER LARSEN'S 2409-6R OR 2409-SM FIRE EXTINGUISHER CABINET AS REQUIRED BY LOCATION STEEL/VERTICAL DUO/CLEAR ACRYLIC/RECESSED HANDLE

WC FIRE EXTINGUISHER: LARSEN'S WC-6L - 6 LITER WET CHEMICAL EXTINGUISHER LARSEN'S 2712-SM FIRE EXTINGUISHER CABINET

STEEL/VERTICAL DUO/CLEAR ACRYLIC/RECESSED