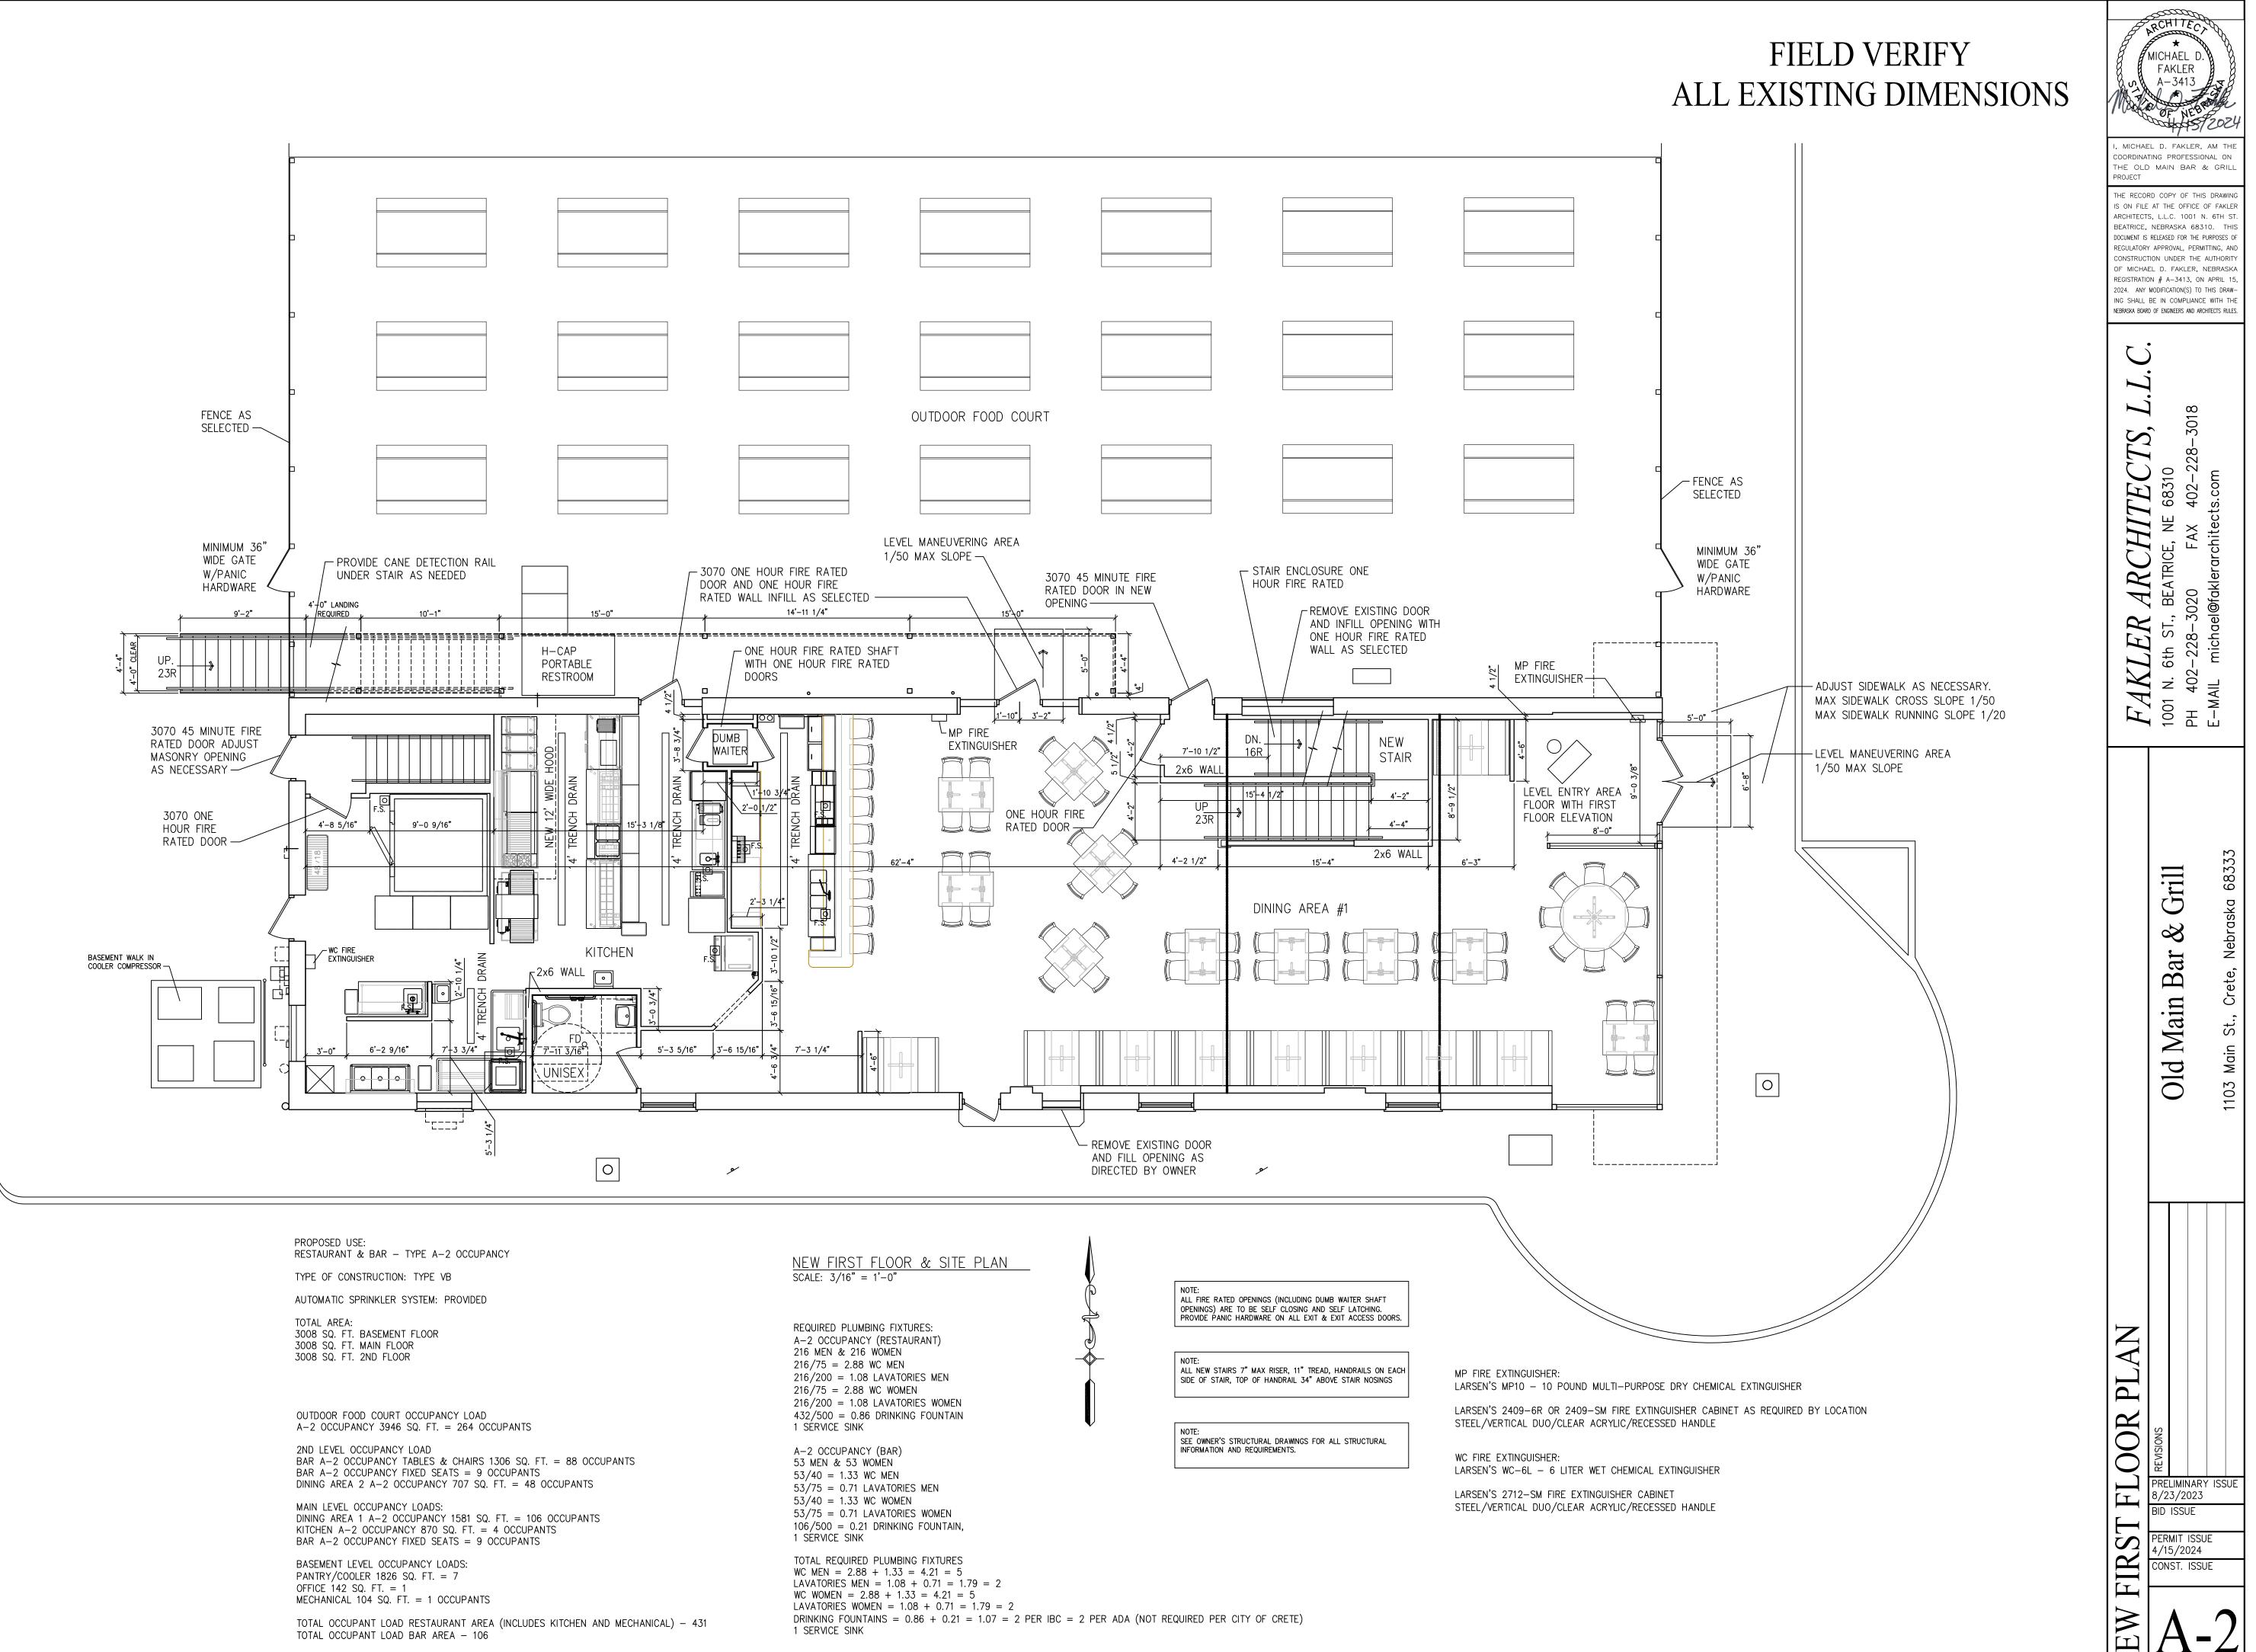

NEW BASEMENT FLOOR PLAN SCALE: 3/16" = 1'-0"

NOTE: ALL FIRE RATED OPENINGS (INCLUDING DUMB WAITER SHAFT OPENINGS) ARE TO BE SELF CLOSING AND SELF LATCHING. PROVIDE PANIC HARDWARE ON ALL EXIT & EXIT ACCESS DOORS.

NOTE: ALL NEW STAIRS 7" MAX RISER, 11" TREAD, HANDRAILS ON EACH SIDE OF STAIR, TOP OF HANDRAIL 34" ABOVE STAIR NOSINGS

NOTE: SEE OWNER'S STRUCTURAL DRAWINGS FOR ALL STRUCTURAL INFORMATION AND REQUIREMENTS.

MP FIRE EXTINGUISHER: LARSEN'S MP10 – 10 POUND MULTI-PURPOSE DRY CHEMICAL EXTINGUISHER LARSEN'S 2409-6R OR 2409-SM FIRE EXTINGUISHER CABINET AS REQUIRED BY LOCATION STEEL/VERTICAL DUO/CLEAR ACRYLIC/RECESSED HANDLE

WC FIRE EXTINGUISHER: LARSEN'S WC-6L - 6 LITER WET CHEMICAL EXTINGUISHER LARSEN'S 2712-SM FIRE EXTINGUISHER CABINET

STEEL/VERTICAL DUO/CLEAR ACRYLIC/RECESSED HANDLE

**H-**.

PROJECT #1455

Z

ARCHITECX

\*

TOTAL OCCUPANT LOAD BAR AREA - 106