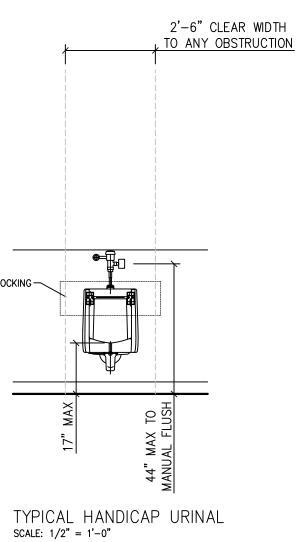

MENT FLOOR PLAN SCALE: 3/16" = 1'-0"

NOTE: ALL FIRE RATED OPENINGS (INCLUDING DUMB WAITER SHAFT OPENINGS) ARE TO BE SELF CLOSING AND SELF LATCHING. PROVIDE PANIC HARDWARE ON ALL EXIT & EXIT ACCESS DOORS.

NOTE: ALL NEW STAIRS 7" MAX RISER, 11" TREAD, HANDRAILS ON EACH SIDE OF STAIR, TOP OF HANDRAIL 34" ABOVE STAIR NOSINGS

NOTE: SEE OWNER'S STRUCTURAL DRAWINGS FOR ALL STRUCTURAL INFORMATION AND REQUIREMENTS.



MP FIRE EXTINGUISHER: LARSEN'S MP10 – 10 POUND MULTI-PURPOSE DRY CHEMICAL EXTINGUISHER LARSEN'S 2409-6R OR 2409-SM FIRE EXTINGUISHER CABINET AS REQUIRED BY LOCATION STEEL/VERTICAL DUO/CLEAR ACRYLIC/RECESSED HANDLE

WC FIRE EXTINGUISHER: LARSEN'S WC-6L - 6 LITER WET CHEMICAL EXTINGUISHER LARSEN'S 2712-SM FIRE EXTINGUISHER CABINET

STEEL/VERTICAL DUO/CLEAR ACRYLIC/RECESSED HANDLE







**H-**.

PROJECT #1455

Z

ARCHITECX

\*



TOTAL OCCUPANT LOAD BAR AREA - 106

(C) COPYRIGHT 2024, FAKLER ARCHITECTS, L.L.C.

Z

PROJECT #1455