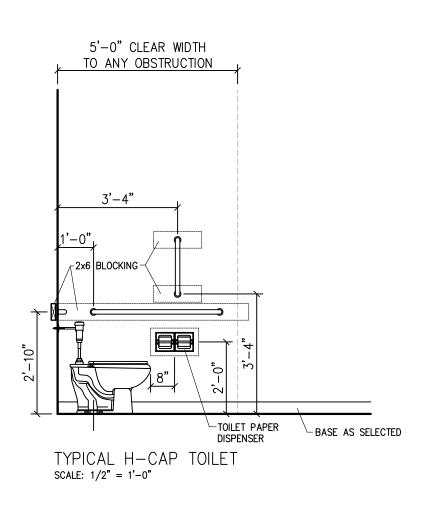

NEW BASEMENT FLOOR PLAN SCALE: 3/16" = 1'-0"

NOTE: ALL FIRE RATED OPENINGS (INCLUDING DUMB WAITER SHAFT OPENINGS) ARE TO BE SELF CLOSING AND SELF LATCHING. PROVIDE PANIC HARDWARE ON ALL EXIT & EXIT ACCESS DOORS.

NOTE: ALL NEW STAIRS 7" MAX RISER, 11" TREAD, HANDRAILS ON EACH SIDE OF STAIR, TOP OF HANDRAIL 34" ABOVE STAIR NOSINGS

NOTE: SEE OWNER'S STRUCTURAL DRAWINGS FOR ALL STRUCTURAL INFORMATION AND REQUIREMENTS.



MP FIRE EXTINGUISHER: LARSEN'S MP10 – 10 POUND MULTI-PURPOSE DRY CHEMICAL EXTINGUISHER LARSEN'S 2409-6R OR 2409-SM FIRE EXTINGUISHER CABINET AS REQUIRED BY LOCATION STEEL/VERTICAL DUO/CLEAR ACRYLIC/RECESSED HANDLE

WC FIRE EXTINGUISHER: LARSEN'S WC-6L - 6 LITER WET CHEMICAL EXTINGUISHER LARSEN'S 2712-SM FIRE EXTINGUISHER CABINET

STEEL/VERTICAL DUO/CLEAR ACRYLIC/RECES