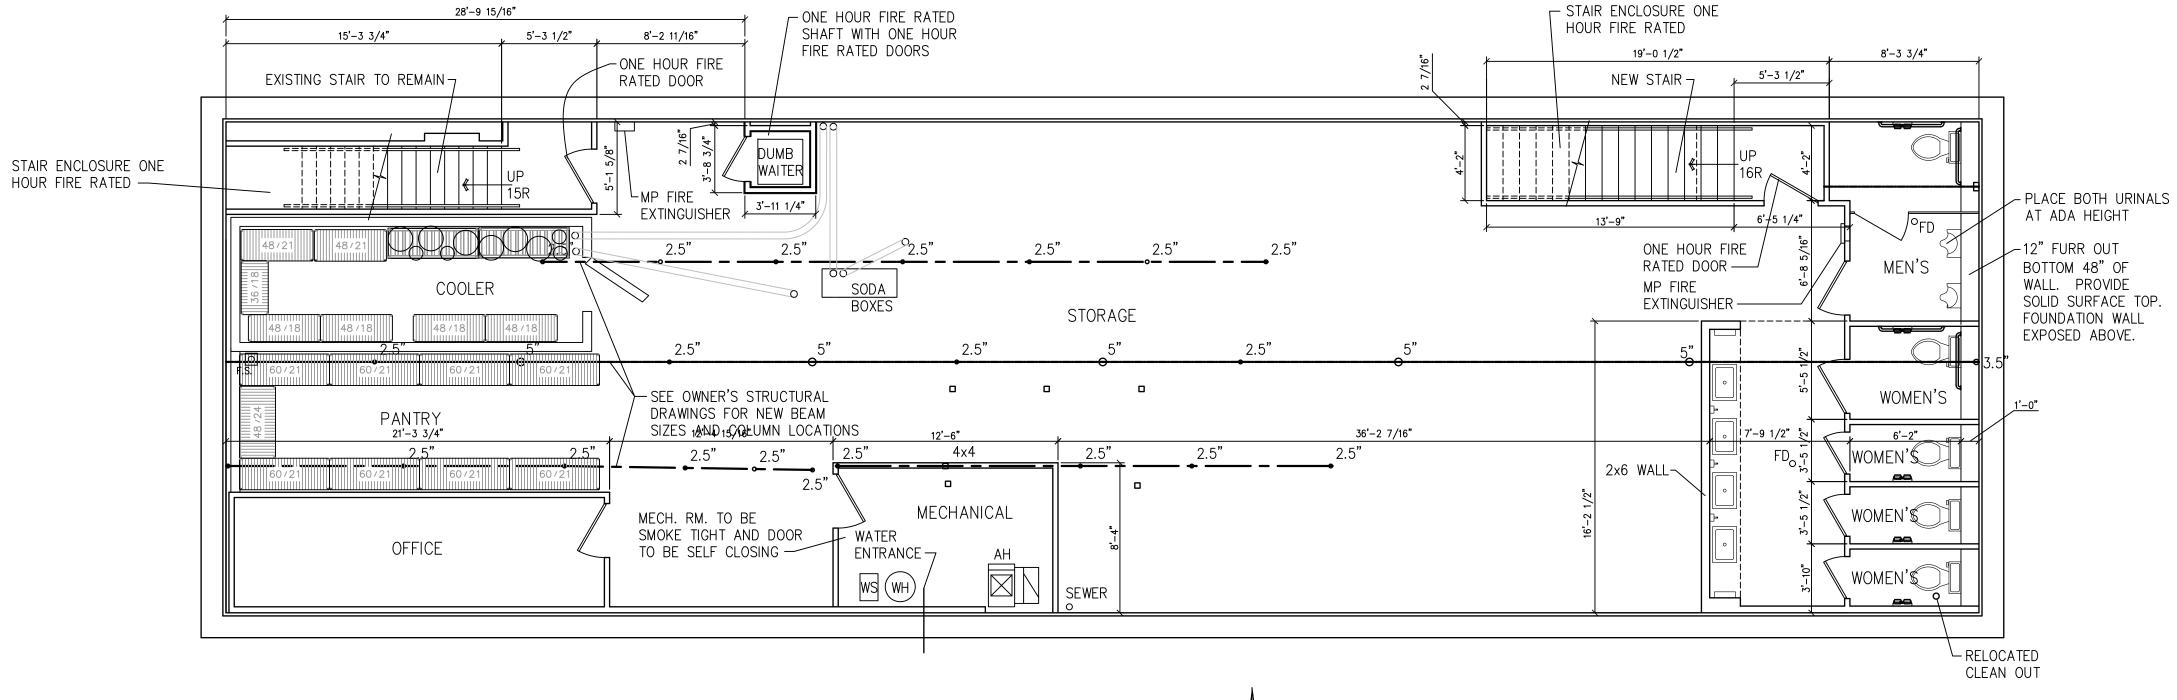

NEW BASEMENT FLOOR PLAN SCALE: 3/16" = 1'-0"

NOTE: ALL FIRE RATED OPENINGS (INCLUDING DUMB WAITER SHAFT OPENINGS) ARE TO BE SELF CLOSING AND SELF LATCHING. PROVIDE PANIC HARDWARE ON ALL EXIT & EXIT ACCESS DOORS.

NOTE: ALL NEW STAIRS 7" MAX RISER, 11" TREAD, HANDRAILS ON EACH SIDE OF STAIR, TOP OF HANDRAIL 34" ABOVE STAIR NOSINGS

NOTE: SEE OWNER'S STRUCTURAL DRAWINGS FOR ALL STRUCTURAL INFORMATION AND REQUIREMENTS.